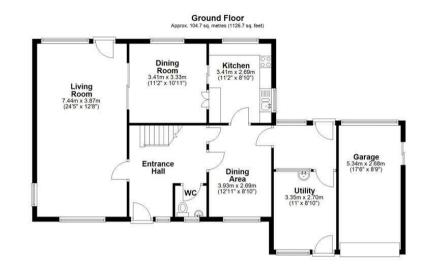

## Entrance Hall

W/C

Living Room 24'5 x 12'8 (7.44m x 3.86m)

Dining Room 11'2 x 10'11 (3.40m x 3.33m)

**Kitchen** 11'2 x 8'10 (3.40m x 2.69m)

**Dining Room / Breakfast Room** 12'11 x 8'10 (3.94m x 2.69m)

**Utility Room** 11 x 8'10 (3.35m x 2.69m)

**Garage** 17'6 x 8'9 (5.33m x 2.67m)

**First Floor** 

Master Bedroom 17'8 x 17'11 (5.38m x 5.46m) **Second Bedroom** 14'8 x 12'7 (4.47m x 3.84m)

**Third Bedroom** 11'2 x 11 (3.40m x 3.35m)

**Fourth Bedroom** 10'1 x 12'7 (3.07m x 3.84m)

**Fifth Bedroom** 11'2 x 8'10 (3.40m x 2.69m)

**Bathroom** 6'7 x 7'9 (2.01m x 2.36m)

**Shower Room** 6'7 x 8'10 (2.01m x 2.69m)

W/C