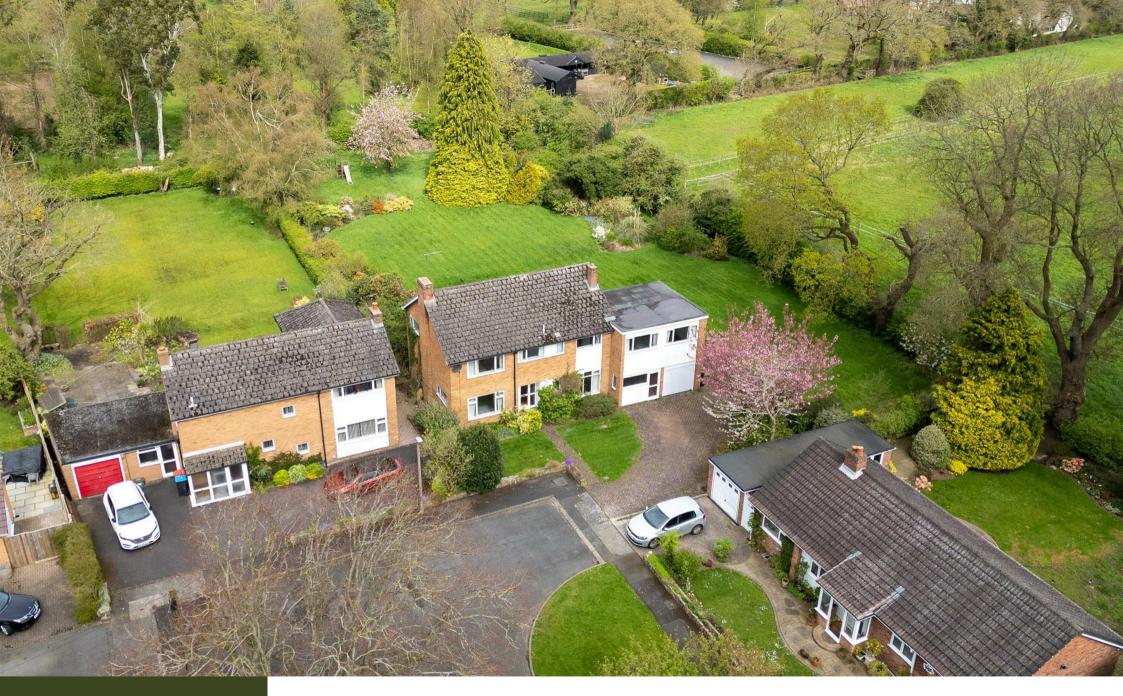

Willaston, Neston

Constables are delighted to offer to the market this unique five bedroom detached house on a popular road of Willaston. This properly has been extended historically to offer a large amount of internal space including four downstairs reception rooms and five upstairs bedrooms and boasts an impressive plot with off road parking, garage and incredibly large back garden backing onto fields.

To the first floor there are five double bedrooms and both a bathroom and shower room with separate W/C.

Externally to the front of the property there is off road parking for several cars along with access to the garage, to the rear of the property there is a large sweeping landscaped garden with mature borders and trees backing onto fields.