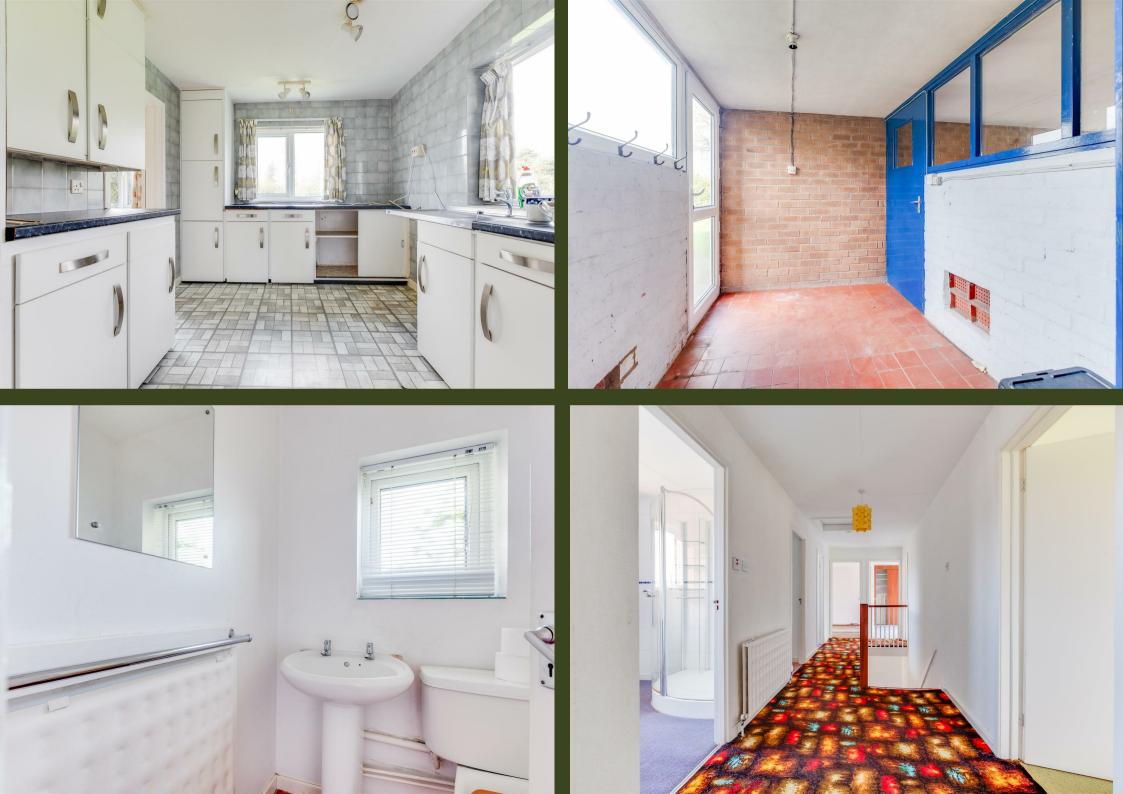

The property briefly comprises, entrance hall, W/C, large dual aspect living room with door out onto the garden, dining room with window over garden and doors through into the kitchen, breakfast / dining room off the back of the kitchen and a further utility room and garage.

To the first floor there are five double bedrooms and both a bathroom and shower room with separate W/C.

Externally to the front of the property there is off road parking for several cars along with access to the garage, to the rear of the property there is a large sweeping landscaped garden with mature borders and trees backing onto fields.