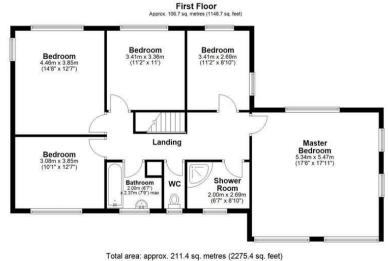

To the first floor there are five double bedrooms and both a bathroom and shower room with separate W/C.

Externally to the front of the property there is off road parking for several cars along with access to the garage, to the rear of the property there is a large sweeping landscaped garden with mature borders and trees backing onto fields.

**Garage** 17'6 x 8'9 (5.33m x 2.67m)

**First Floor** 

Master Bedroom 17'8 x 17'11 (5.38m x 5.46m) **Second Bedroom** 14'8 x 12'7 (4.47m x 3.84m)

**Third Bedroom** 11'2 x 11 (3.40m x 3.35m)

**Fourth Bedroom** 10'1 x 12'7 (3.07m x 3.84m)

**Fifth Bedroom** 11'2 x 8'10 (3.40m x 2.69m)

**Bathroom** 6'7 x 7'9 (2.01m x 2.36m)

**Shower Room** 6'7 x 8'10 (2.01m x 2.69m)

W/C