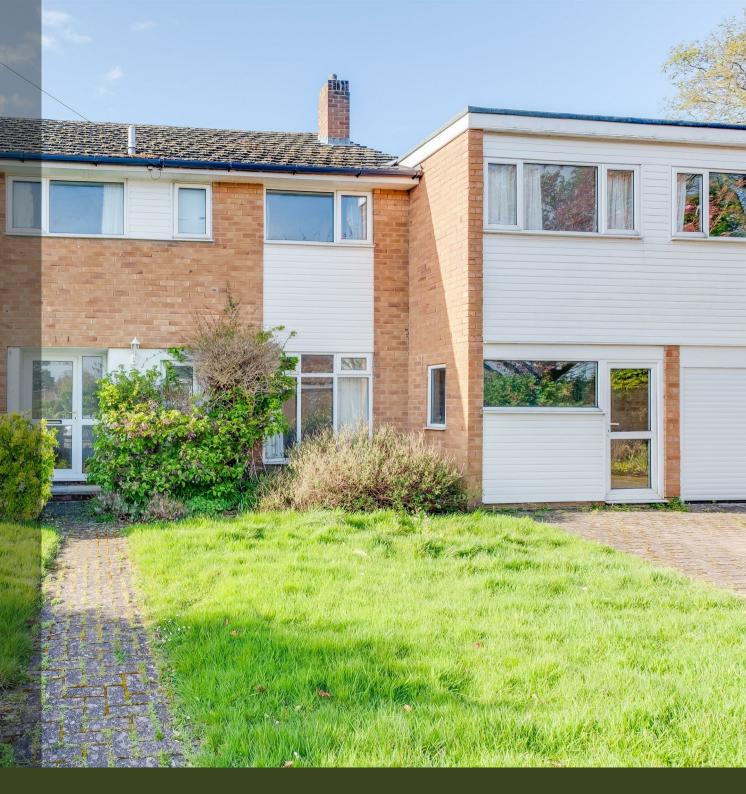

The property briefly comprises, entrance hall, W/C, large dual aspect living room with door out onto the garden, dining room with window over garden and doors through into the kitchen, breakfast / dining room off the back of the kitchen and a further utility room and garage.