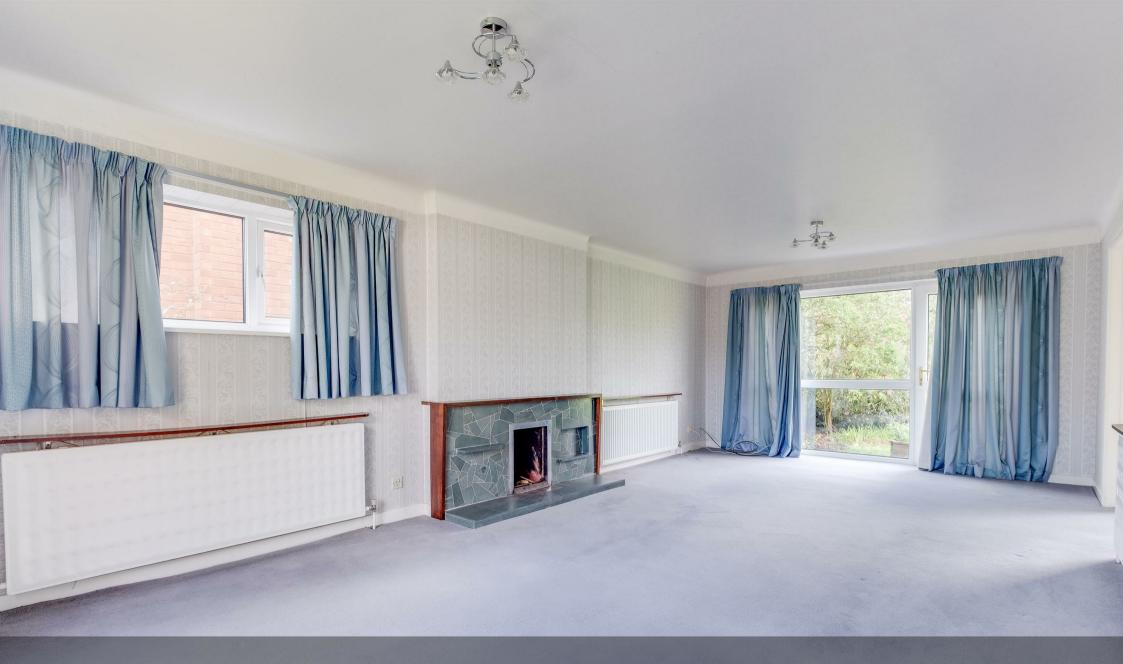

The property briefly comprises, entrance hall, W/C, large dual aspect living room with door out onto the garden, dining room with window over garden and doors through into the kitchen, breakfast / dining room off the back of the kitchen and a further utility room and garage.

## Entrance Hall

W/C

Living Room 24'5 x 12'8 (7.44m x 3.86m)

Dining Room 11'2 x 10'11 (3.40m x 3.33m)

**Kitchen** 11'2 x 8'10 (3.40m x 2.69m)

**Dining Room / Breakfast Room** 12'11 x 8'10 (3.94m x 2.69m)

**Utility Room** 11 x 8'10 (3.35m x 2.69m)