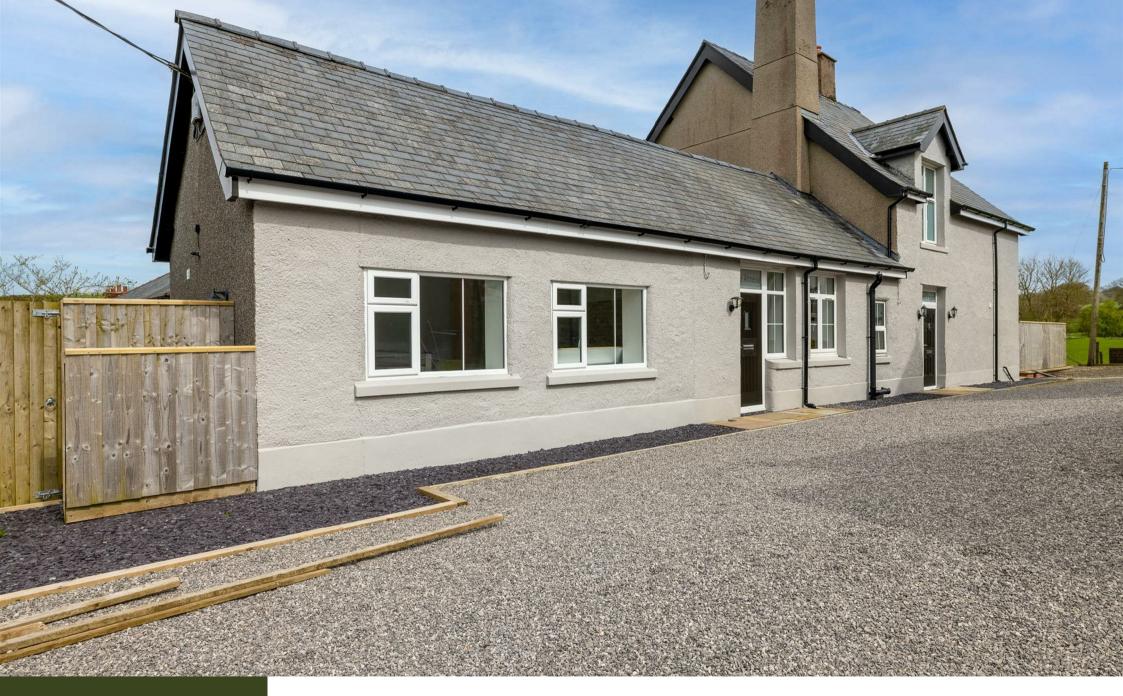

Constables Tan-Y-Fron

Bylchau, Denbigh

£160,000

Constables

Recently Converted School Building
Open Plan Kitchen-Living Space
Preserved Original Features
Off Road Parking

Exclusive Development of Four Dwellings