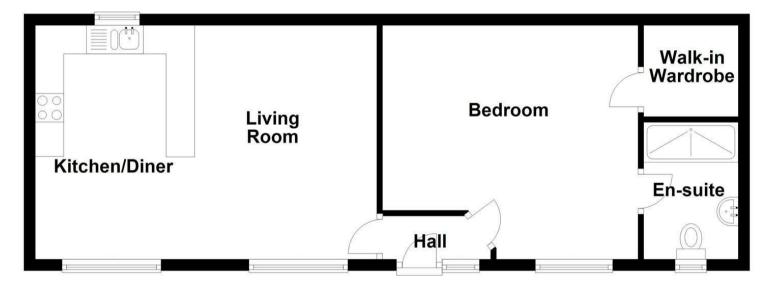

## EPC & Floor Plan

## **Ground Floor**

Whilst every attempt has been made to ensure the accuracy of the floor plan contained here, measurements of doors, windows, rooms and any other item are approximate and no responsibility is taken for any error, omissions, or mis-statement.

This plan is for illustrative purpose only and should be used as such by any prospective purchaser. The services, systems and appliances shown have not been tested and no guarantee as to their operability or efficiency can be given.

**Accommodation** 

**Entrance Hallway** 

**Kitchen-Living Room** 

**Bedroom One** 

Walk in Wardrobe

**Shower Room** 