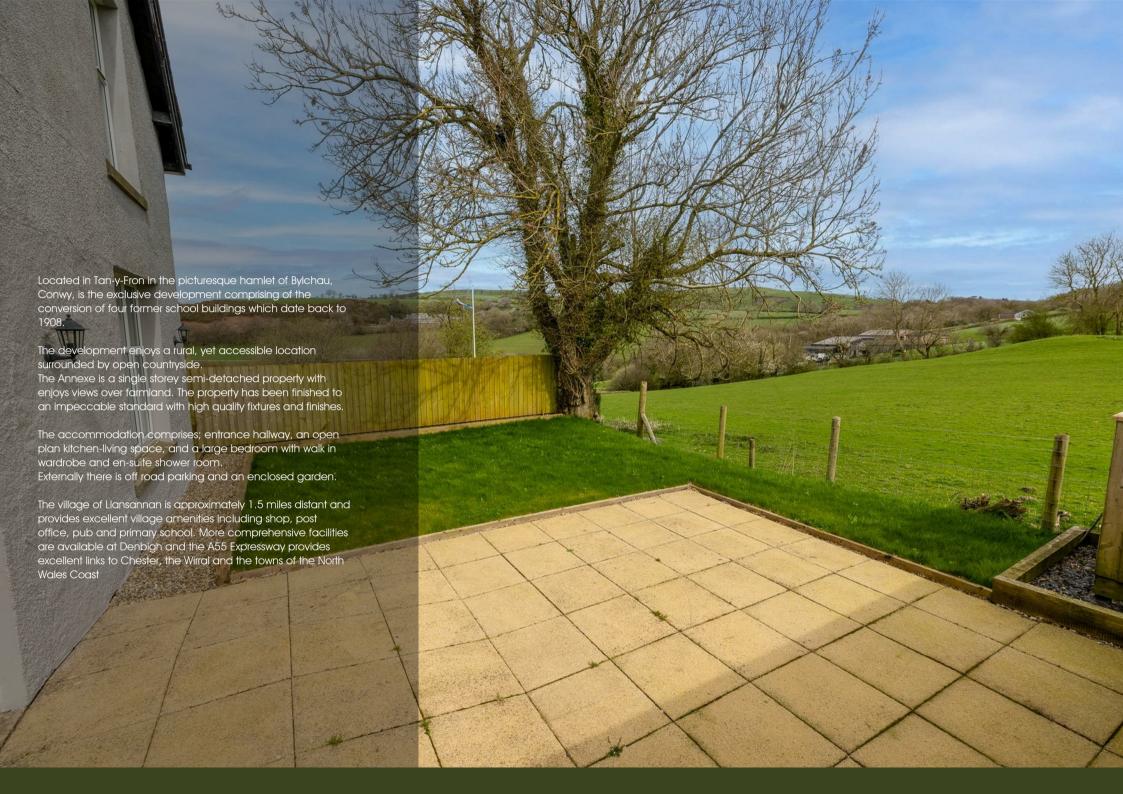

Constables Tan-Y-Fron

Bylchau, Denbigh

£160,000

Constables

Recently Converted School Building
Open Plan Kitchen-Living Space
Preserved Original Features
Off Road Parking

Exclusive Development of Four Dwellings

Large Bedroom with Walk in Wardrobe

High Quality Fixtures & Finishes Throughout

Rural yet Accessible Location
En-suite Shower Room
Landscaped Garden