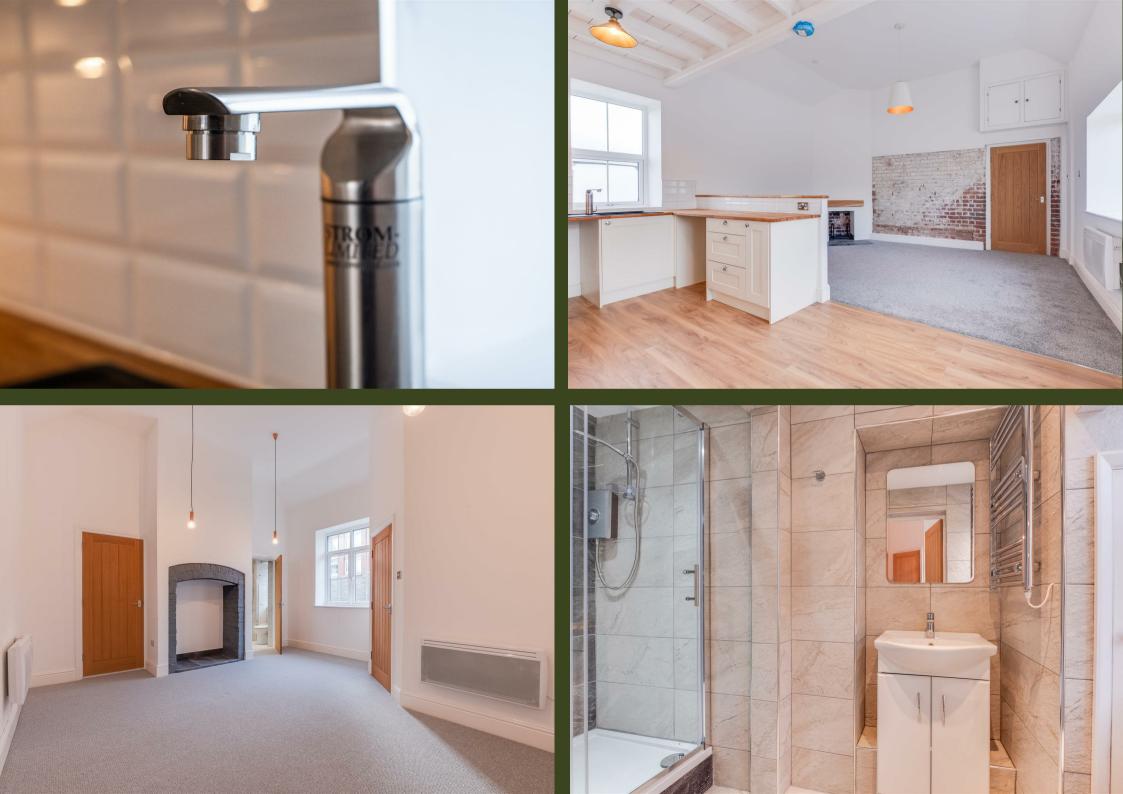

Constables Tan-Y-Fron

Bylchau, Denbigh

£160,000

Constables

Recently Converted School Building
Open Plan Kitchen-Living Space
Preserved Original Features
Off Road Parking

Exclusive Development of Four Dwellings

Large Bedroom with Walk in Wardrobe

High Quality Fixtures & Finishes Throughout

Rural yet Accessible Location
En-suite Shower Room
Landscaped Garden

**Accommodation** 

**Entrance Hallway** 

**Kitchen-Living Room** 

**Bedroom One** 

Walk in Wardrobe

**Shower Room** 