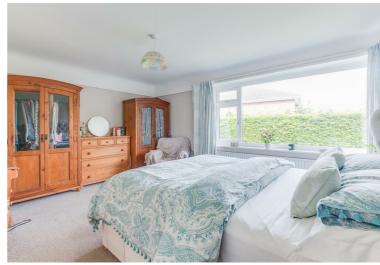

The property briefly comprises; Entrance hall, lounge with dual aspect windows and feature fireplace (currently utilised as master bedroom), modern fitted kitchen with low and high level storage, integrated appliances and double inset sink, dining room with dual aspect windows and double doors out onto the rear patio. Two double bedrooms are located towards the rear of the bungalow (second bedroom currently utilised as lounge).

### **Entrance Hall**

Living Room 15'4 x 11'9

Kitchen 12'3 x 7'4

Dining Room 9'1 x 8'3

Bedroom 12'4 x 10'1

Bedroom 11'9 x 7'8