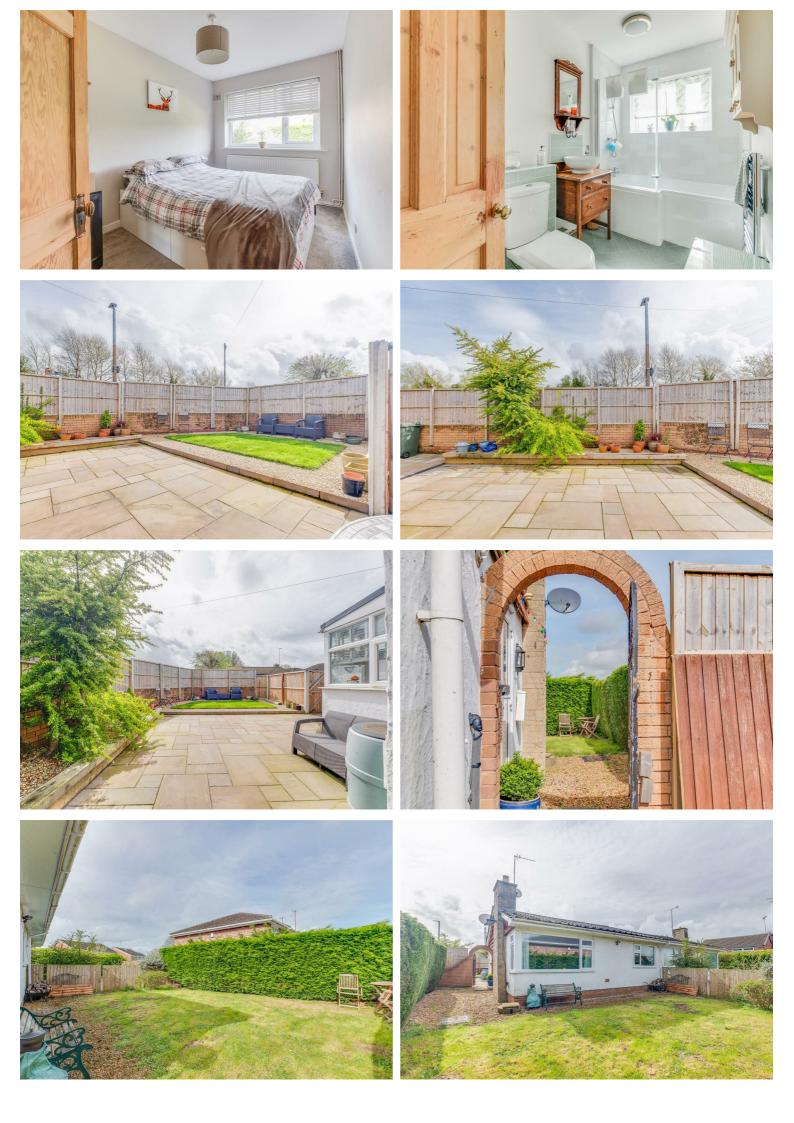

The property briefly comprises; Entrance hall, lounge with dual aspect windows and feature fireplace (currently utilised as master bedroom), modern fitted kitchen with low and high level storage, integrated appliances and double inset sink, dining room with dual aspect windows and double doors out onto the rear patio. Two double bedrooms are located towards the rear of the bungalow (second bedroom currently utilised as lounge).

The main bathroom has also been modernised and incorporates a white three piece suite with shower over the bath and frosted window to the rear of the property.

Externally to the rear of the property there is a fully landscaped garden with large patio area, raised borders and plenty of seating to the front of the property is another large garden laid to lawn. The property also benefits from a single detached garage with electric door.