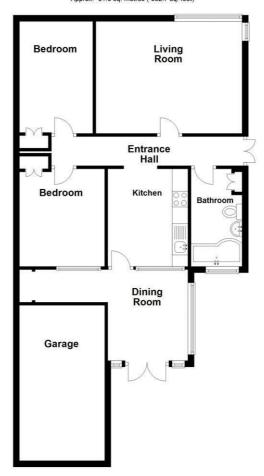

The property briefly comprises; Entrance hall, lounge with dual aspect windows and feature fireplace (currently utilised as master bedroom), modern fitted kitchen with low and high level storage, integrated appliances and double inset sink, dining room with dual aspect windows and double doors out onto the rear patio. Two double bedrooms are located towards the rear of the bungalow (second bedroom currently utilised as lounge).

#### Ground Floor Approx. -61,6 sq. metres (-662.7 sq. feet)

### **Entrance Hall**

Living Room 15'4 x 11'9

Kitchen 12'3 x 7'4

Dining Room 9'1 x 8'3

Bedroom 12'4 x 10'1

Bedroom 11'9 x 7'8