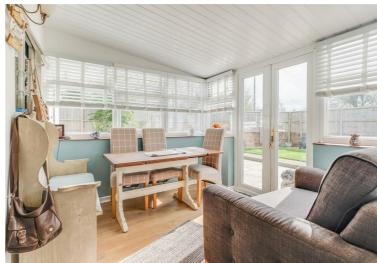

The property briefly comprises; Entrance hall, lounge with dual aspect windows and feature fireplace (currently utilised as master bedroom), modern fitted kitchen with low and high level storage, integrated appliances and double inset sink, dining room with dual aspect windows and double doors out onto the rear patio. Two double bedrooms are located towards the rear of the bungalow (second bedroom currently utilised as lounge).