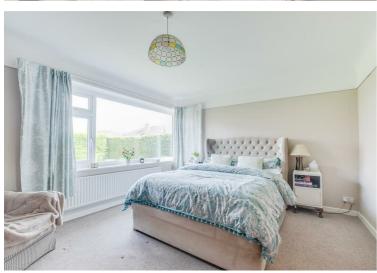

The property briefly comprises; Entrance hall, lounge with dual aspect windows and feature fireplace (currently utilised as master bedroom), modern fitted kitchen with low and high level storage, integrated appliances and double inset sink, dining room with dual aspect windows and double doors out onto the rear patio. Two double bedrooms are located towards the rear of the bungalow (second bedroom currently utilised as lounge).