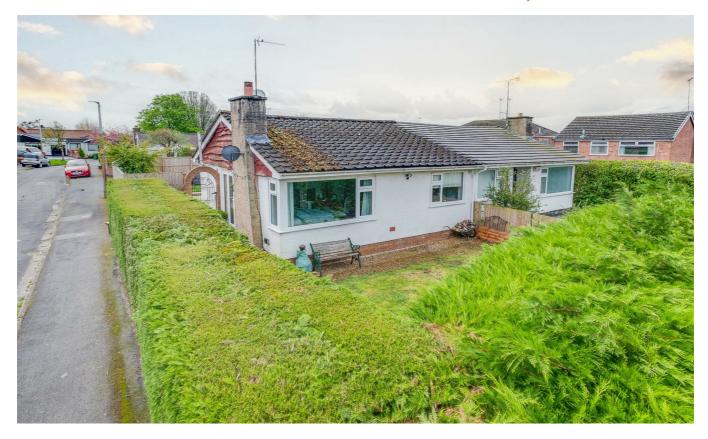

## 7 Coniston Road Neston CH64

£270,000

- Two Bedroom Semi Detached Bungalow
- Large Plot with Two Gardens
- Off Road Parking and Garage
- Modern Kitchen / Bathroom
- Double Glazed
- Gas Central Heating

Constables are delighted to offer to the market this stunning two-bedroom bungalow on Coniston Road of Little Neston. This property has undergone a scheme of modernisation and improvements by the current owner and boasts off-street parking and a garage along with stunning wrap around gardens.

The main bathroom has also been modernised and incorporates a white three piece suite with shower over the bath and frosted window to the rear of the property.

Externally to the rear of the property there is a fully landscaped garden with large patio area, raised borders and plenty of seating to the front of the property is another large garden laid to lawn. The property also benefits from a single detached garage with electric door.