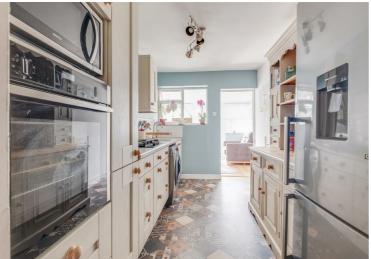

The property briefly comprises; Entrance hall, lounge with dual aspect windows and feature fireplace (currently utilised as master bedroom), modern fitted kitchen with low and high level storage, integrated appliances and double inset sink, dining room with dual aspect windows and double doors out onto the rear patio. Two double bedrooms are located towards the rear of the bungalow (second bedroom currently utilised as lounge).