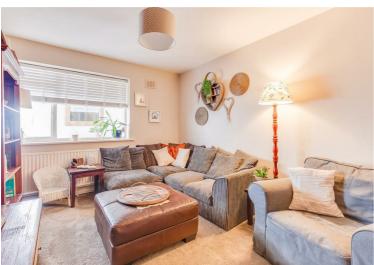

The property briefly comprises; Entrance hall, lounge with dual aspect windows and feature fireplace (currently utilised as master bedroom), modern fitted kitchen with low and high level storage, integrated appliances and double inset sink, dining room with dual aspect windows and double doors out onto the rear patio. Two double bedrooms are located towards the rear of the bungalow (second bedroom currently utilised as lounge).