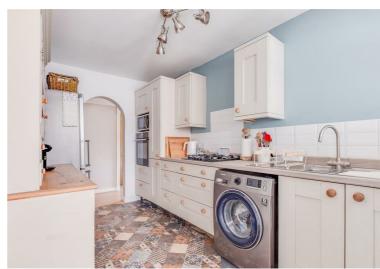

The property briefly comprises; Entrance hall, lounge with dual aspect windows and feature fireplace (currently utilised as master bedroom), modern fitted kitchen with low and high level storage, integrated appliances and double inset sink, dining room with dual aspect windows and double doors out onto the rear patio. Two double bedrooms are located towards the rear of the bungalow (second bedroom currently utilised as lounge).