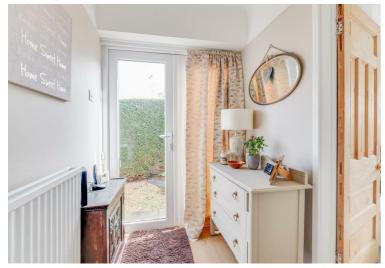

The property briefly comprises; Entrance hall, lounge with dual aspect windows and feature fireplace (currently utilised as master bedroom), modern fitted kitchen with low and high level storage, integrated appliances and double inset sink, dining room with dual aspect windows and double doors out onto the rear patio. Two double bedrooms are located towards the rear of the bungalow (second bedroom currently utilised as lounge).