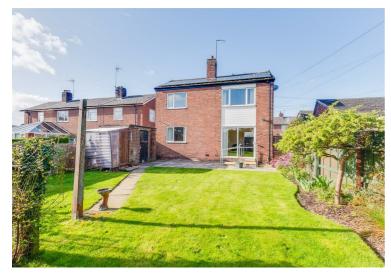

To the first floor there are three bedrooms and a family bathroom with white three piece suite with a shower over the corner style bath.

Externally to the front of the property there is off road parking for several vehicles on a tarmac driveway with conifer hedgerow, the property has side access to both sides. To the rear of the property there is a large back garden with brick built outbuilding and mature borders.