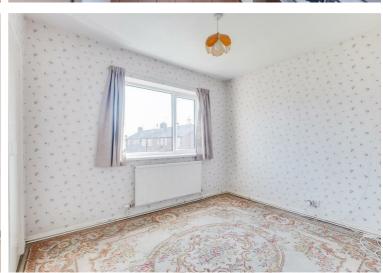

To the first floor there are three bedrooms and a family bathroom with white three piece suite with a shower over the corner style bath.

Externally to the front of the property there is off road parking for several vehicles on a tarmac driveway with conifer hedgerow, the property has side access to both sides. To the rear of the property there is a large back garden with brick built outbuilding and mature borders.

**Entrance Hall** 

Lounge 10'11 x 12'6

Dining Room 10'11 x 10'6

Kitchen 7'1 x 12'7

W/C

**First Floor** 

Master Bedroom 11'2 x 12'8

Second Bedroom 9 x 10'8

Third Bedroom 9 x 7'6

**Bathroom** 