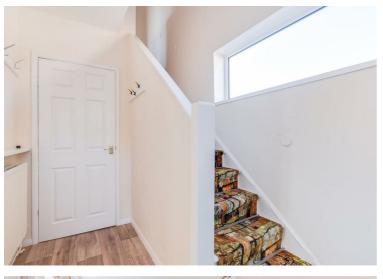

The property briefly comprises, entrance hall with access to the ground floor W/C, Spacious lounge with sliding patio doors out onto the garden and feature gas fire, dining room backing onto the kitchen, galley style kitchen with windows to the front of the property and side uPVC door.