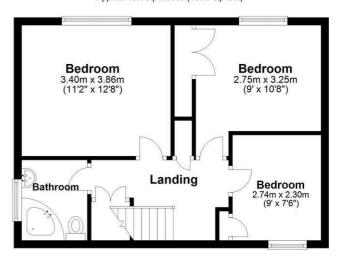

# Lounge 3.33m x 3.82m (10'11" x 12'6") Hallway 2.15m x 2.87m (7'1" x 9'5") Kitchen 2.15m (7'1") x 3.85m (12'7") max

First Floor Approx. 43.4 sq. metres (466.6 sq. feet)

Total area: approx. 86.7 sq. metres (933.2 sq. feet)

**Entrance Hall** 

Lounge 10'11 x 12'6

Dining Room 10'11 x 10'6

Kitchen 7'1 x 12'7

W/C

**First Floor** 

Master Bedroom 11'2 x 12'8

Second Bedroom 9 x 10'8

Third Bedroom 9 x 7'6

**Bathroom** 