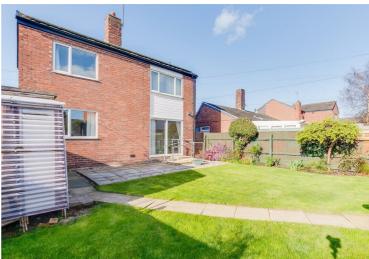

To the first floor there are three bedrooms and a family bathroom with white three piece suite with a shower over the corner style bath.

Externally to the front of the property there is off road parking for several vehicles on a tarmac driveway with conifer hedgerow, the property has side access to both sides. To the rear of the property there is a large back garden with brick built outbuilding and mature borders.