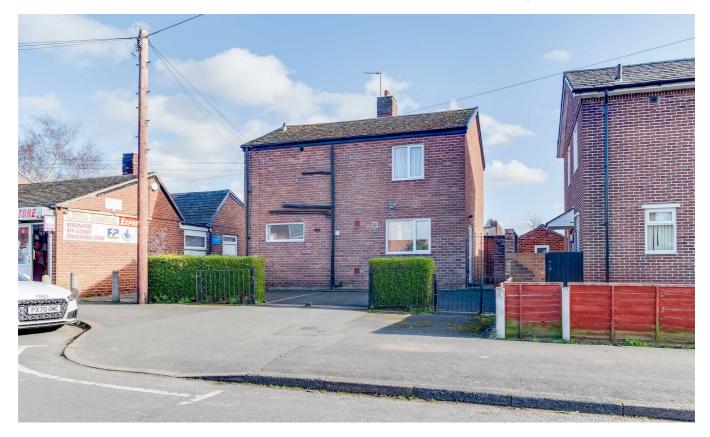

Constables are delighted to offer to the market this exciting opportunity to purchase a three bedroom detached property on Raeburn Avenue. This property offers a great deal of scope to modernize and extend and already benefits from, a new combi-boiler, double glazing throughout, off road parking for several cars and a large rear garden.

The property briefly comprises, entrance hall with access to the ground floor W/C, Spacious lounge with sliding patio doors out onto the garden and feature gas fire, dining room backing onto the kitchen, galley style kitchen with windows to the front of the property and side uPVC door.

To the first floor there are three bedrooms and a family bathroom with white three piece suite with a shower over the corner style bath.

Externally to the front of the property there is off road parking for several vehicles on a tarmac driveway with conifer hedgerow, the property has side access to both sides. To the rear of the property there is a large back garden with brick built outbuilding and mature borders.