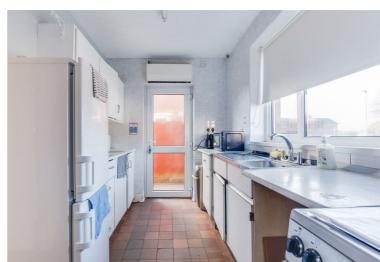

The property briefly comprises, entrance hall with access to the ground floor W/C, Spacious lounge with sliding patio doors out onto the garden and feature gas fire, dining room backing onto the kitchen, galley style kitchen with windows to the front of the property and side uPVC door.

**Entrance Hall** 

Lounge 10'11 x 12'6

Dining Room 10'11 x 10'6

Kitchen 7'1 x 12'7

W/C

**First Floor** 

Master Bedroom 11'2 x 12'8

Second Bedroom 9 x 10'8