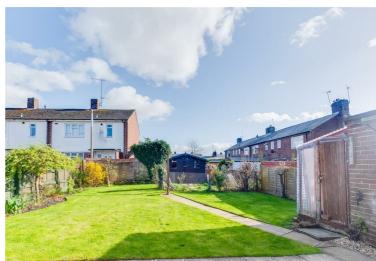

To the first floor there are three bedrooms and a family bathroom with white three piece suite with a shower over the corner style bath.

Externally to the front of the property there is off road parking for several vehicles on a tarmac driveway with conifer hedgerow, the property has side access to both sides. To the rear of the property there is a large back garden with brick built outbuilding and mature borders.