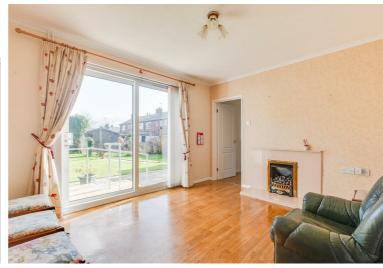

The property briefly comprises, entrance hall with access to the ground floor W/C, Spacious lounge with sliding patio doors out onto the garden and feature gas fire, dining room backing onto the kitchen, galley style kitchen with windows to the front of the property and side uPVC door.