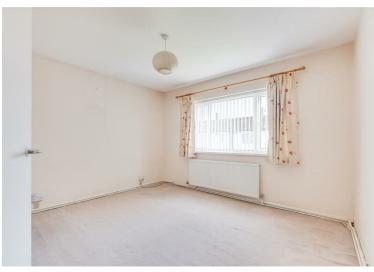

To the first floor there are three bedrooms and a family bathroom with white three piece suite with a shower over the corner style bath.

Externally to the front of the property there is off road parking for several vehicles on a tarmac driveway with conifer hedgerow, the property has side access to both sides. To the rear of the property there is a large back garden with brick built outbuilding and mature borders.

**Entrance Hall** 

Lounge 10'11 x 12'6

Dining Room 10'11 x 10'6

Kitchen 7'1 x 12'7

W/C

**First Floor** 

Master Bedroom 11'2 x 12'8

Second Bedroom 9 x 10'8

Third Bedroom 9 x 7'6

**Bathroom** 