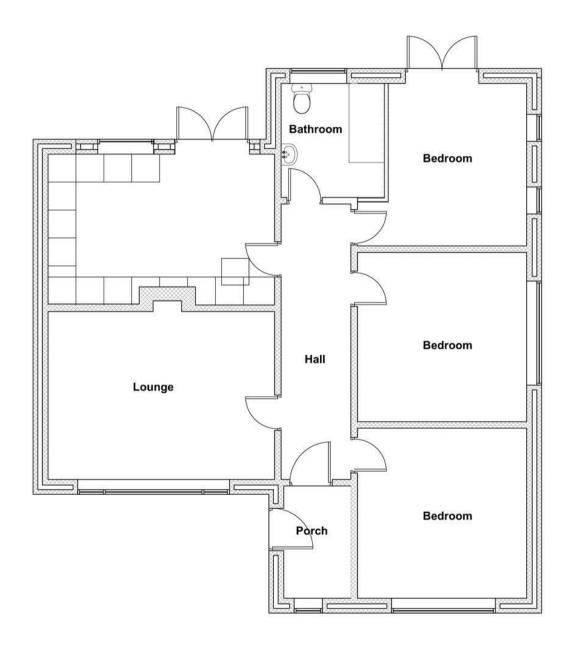

# EPC & Floor Plan

**EXISTING GROUND FLOOR** 

Location Map

#### Porch

#### **Entrance Hall**

## Lounge

15'11 x 11'10 (4.85m x 3.61m)

#### Master Bedroom

11'09 x 11'04 (3.58m x 3.45m)

#### Second Bedroom

11'10 x 11'10 (3.61m x 3.61m)

#### Third Bedroom

10'10 x 11'09 (3.30m x 3.58m)

#### **Bathroom**

7'10 x 7'01 (2.39m x 2.16m)