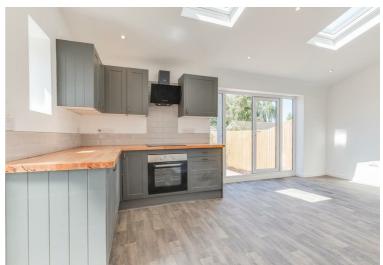

Available to let; this fully renovated semi-detached property located in a highly sought after area of Little Neston.

The property has been extended and benefits from a recently fitted kitchen and bathroom, and it has recently been re-decorated and flooring installe.

The property occupies a corner plot and has a private enclosed area, at the rear of the property is a driveway and garage. The accommodation is unfurnished and incredibly spacious and comprises, hallway, lounge with log burning stove which is open to a dining area and this links through to the kitchen which has an integrated oven and hob. On the first floor there are three bedrooms a bathroom.

Hallway

Lounge 22'11 x 11'11

Kitchen / Diner 18'05 x 17'08

Landing

Bedroom One 11'04 x 11'11

Bedroom Two 11'01 x 11'11

Bedroom Three 6'07 x 6'09

Bathroom 7'2 x 6'05