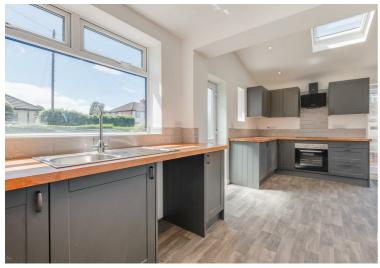

Available to let; this fully renovated semi-detached property located in a highly sought after area of Little Neston.

The property has been extended and benefits from a recently fitted kitchen and bathroom, and it has recently been re-decorated and flooring installe.

The property occupies a corner plot and has a private enclosed area, at the rear of the property is a driveway and garage. The accommodation is unfurnished and incredibly spacious and comprises, hallway, lounge with log burning stove which is open to a dining area and this links through to the kitchen which has an integrated oven and hob. On the first floor there are three bedrooms a bathroom.

Hallway

Lounge 22'11 x 11'11

Kitchen / Diner 18'05 x 17'08

Landing

Bedroom One 11'04 x 11'11

Bedroom Two 11'01 x 11'11

Bedroom Three 6'07 x 6'09

Bathroom 7'2 x 6'05