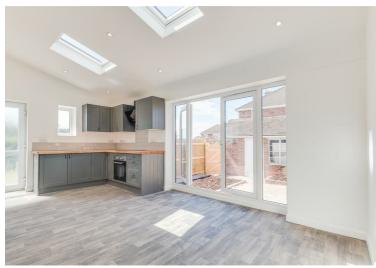

Available to let; this fully renovated semi-detached property located in a highly sought after area of Little Neston.

The property has been extended and benefits from a recently fitted kitchen and bathroom, and it has recently been re-decorated and flooring installe.

The property occupies a corner plot and has a private enclosed area, at the rear of the property is a driveway and garage. The accommodation is unfurnished and incredibly spacious and comprises, hallway, lounge with log burning stove which is open to a dining area and this links through to the kitchen which has an integrated oven and hob. On the first floor there are three bedrooms a bathroom.

Hallway

Lounge 22'11 x 11'11

Kitchen / Diner 18'05 x 17'08

Landing

Bedroom One 11'04 x 11'11

Bedroom Two 11'01 x 11'11

Bedroom Three 6'07 x 6'09

Bathroom 7'2 x 6'05