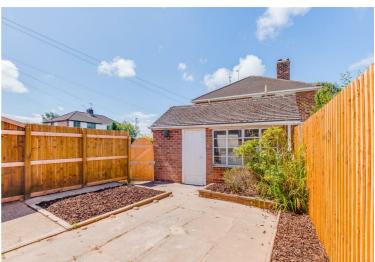

The property occupies a corner plot and has a private enclosed area, at the rear of the property is a driveway and garage. The accommodation is unfurnished and incredibly spacious and comprises, hallway, lounge with log burning stove which is open to a dining area and this links through to the kitchen which has an integrated oven and hob. On the first floor there are three bedrooms a bathroom.