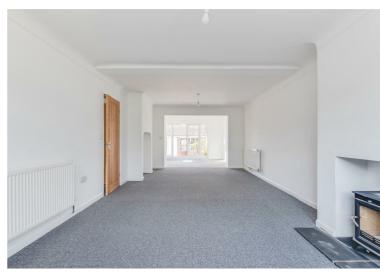

The property occupies a corner plot and has a private enclosed area, at the rear of the property is a driveway and garage. The accommodation is unfurnished and incredibly spacious and comprises, hallway, lounge with log burning stove which is open to a dining area and this links through to the kitchen which has an integrated oven and hob. On the first floor there are three bedrooms a bathroom.

Hallway

Lounge 22'11 x 11'11

Kitchen / Diner 18'05 x 17'08

Landing

Bedroom One 11'04 x 11'11

Bedroom Two 11'01 x 11'11

Bedroom Three 6'07 x 6'09

Bathroom 7'2 x 6'05