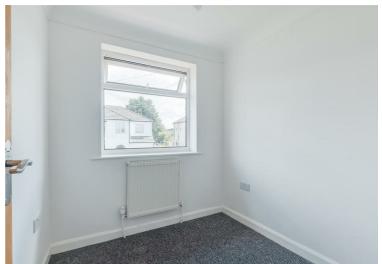

The property occupies a corner plot and has a private enclosed area, at the rear of the property is a driveway and garage. The accommodation is unfurnished and incredibly spacious and comprises, hallway, lounge with log burning stove which is open to a dining area and this links through to the kitchen which has an integrated oven and hob. On the first floor there are three bedrooms a bathroom.

Hallway

Lounge 22'11 x 11'11

Kitchen / Diner 18'05 x 17'08

Landing

Bedroom One 11'04 x 11'11

Bedroom Two 11'01 x 11'11

Bedroom Three 6'07 x 6'09

Bathroom 7'2 x 6'05