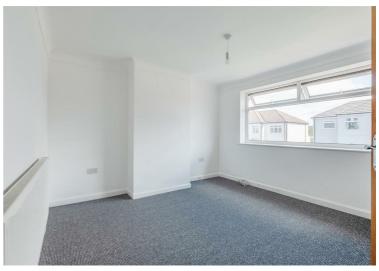

The property occupies a corner plot and has a private enclosed area, at the rear of the property is a driveway and garage. The accommodation is unfurnished and incredibly spacious and comprises, hallway, lounge with log burning stove which is open to a dining area and this links through to the kitchen which has an integrated oven and hob. On the first floor there are three bedrooms a bathroom.

Hallway

Lounge 22'11 x 11'11

Kitchen / Diner 18'05 x 17'08

Landing

Bedroom One 11'04 x 11'11

Bedroom Two 11'01 x 11'11

Bedroom Three 6'07 x 6'09

Bathroom 7'2 x 6'05