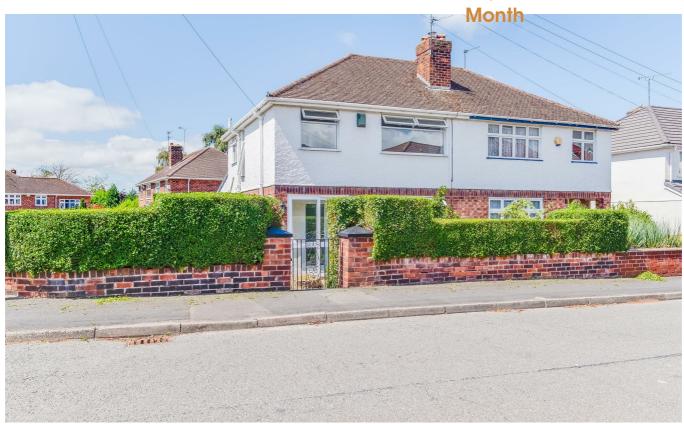

## 35 Bendee Avenue Neston

- Extended Semi-Detached Property
- Recently Refurbished
- Three Bedrooms
- Lounge and Open Plan Living Space
- New Kitchen & Bathrooms
- Corner Plot
- Garage & Off Road Parking
- Unfurnished
- · Council Tax Band: C

Available to let; this fully renovated semi-detached property located in a highly sought after area of Little Neston.

The property has been extended and benefits from a recently fitted kitchen and bathroom, and it has recently been re-decorated and flooring installe.

The property occupies a corner plot and has a private enclosed area, at the rear of the property is a driveway and garage. The accommodation is unfurnished and incredibly spacious and comprises, hallway, lounge with log burning stove which is open to a dining area and this links through to the kitchen which has an integrated oven and hob. On the first floor there are three bedrooms a bathroom.