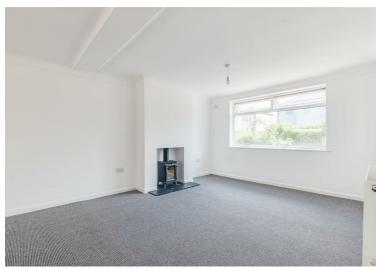

The property occupies a corner plot and has a private enclosed area, at the rear of the property is a driveway and garage. The accommodation is unfurnished and incredibly spacious and comprises, hallway, lounge with log burning stove which is open to a dining area and this links through to the kitchen which has an integrated oven and hob. On the first floor there are three bedrooms a bathroom.

Hallway

Lounge 22'11 x 11'11

Kitchen / Diner 18'05 x 17'08

Landing

Bedroom One 11'04 x 11'11

Bedroom Two 11'01 x 11'11

Bedroom Three 6'07 x 6'09

Bathroom 7'2 x 6'05