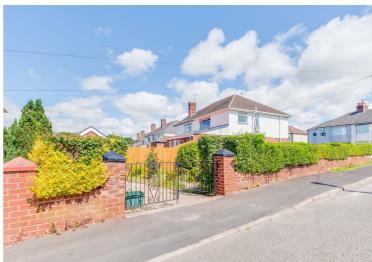

The property occupies a corner plot and has a private enclosed area, at the rear of the property is a driveway and garage. The accommodation is unfurnished and incredibly spacious and comprises, hallway, lounge with log burning stove which is open to a dining area and this links through to the kitchen which has an integrated oven and hob. On the first floor there are three bedrooms a bathroom.