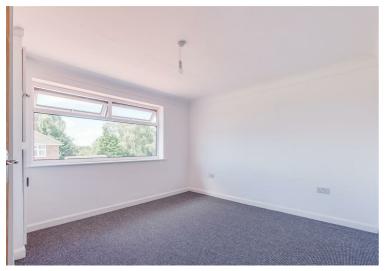

The property occupies a corner plot and has a private enclosed area, at the rear of the property is a driveway and garage. The accommodation is unfurnished and incredibly spacious and comprises, hallway, lounge with log burning stove which is open to a dining area and this links through to the kitchen which has an integrated oven and hob. On the first floor there are three bedrooms a bathroom.

Hallway

Lounge 22'11 x 11'11

Kitchen / Diner 18'05 x 17'08

Landing

Bedroom One 11'04 x 11'11

Bedroom Two 11'01 x 11'11

Bedroom Three 6'07 x 6'09

Bathroom 7'2 x 6'05