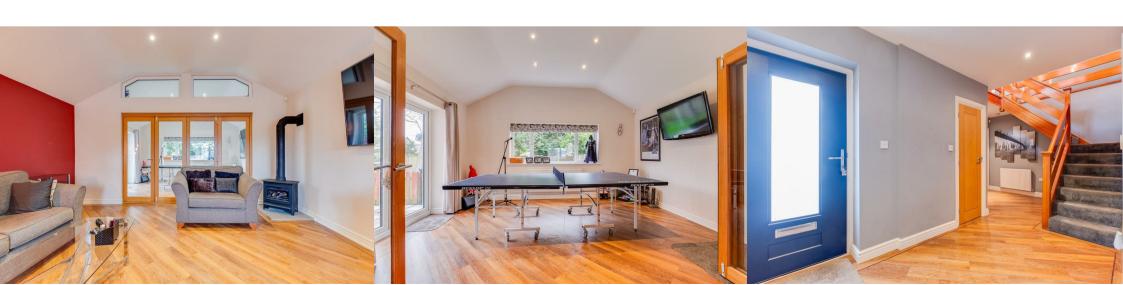

# **Sitting Room**

22'6" max x15'8" (6.86m max x4.78m)

# Formal Dining Room/Games Room

14'8" x 12'6" (4.47m x 3.81m)

# **Entrance Hallway**

W.C.