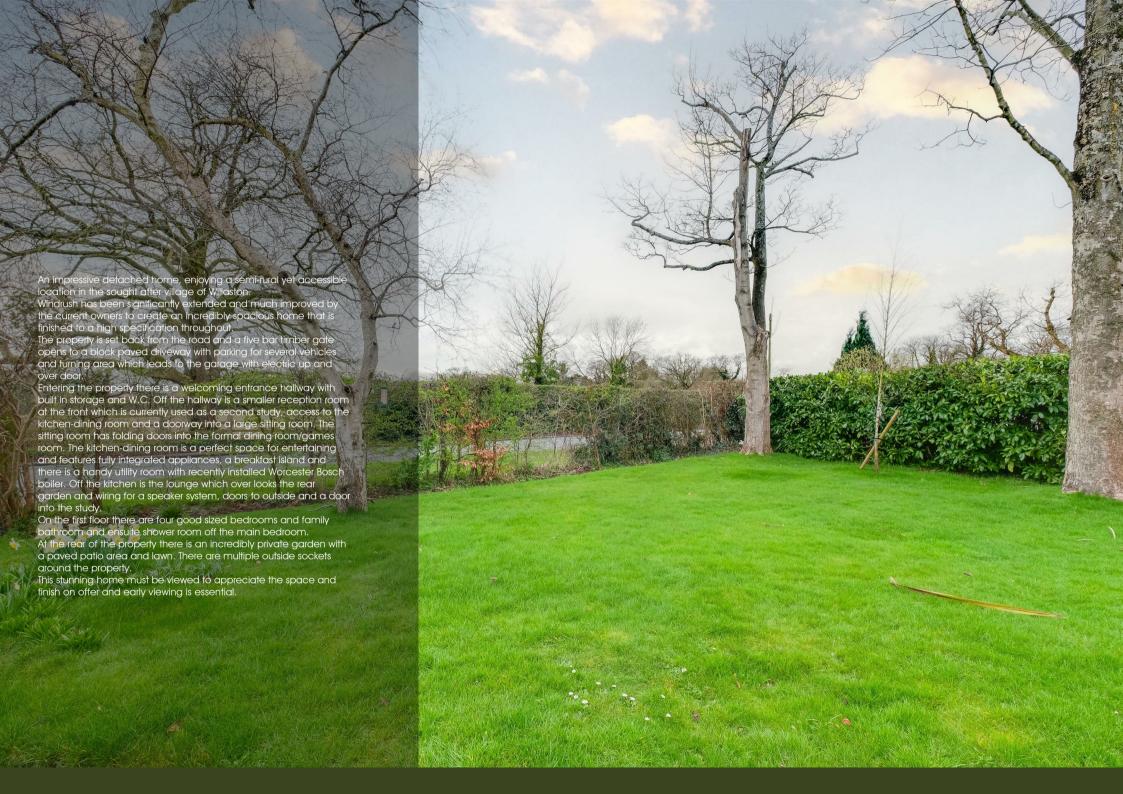

#### Accommodation

# **Entrance Hallway**

W.C.

# **Sitting Room**

22'6" max x15'8" (6.86m max x4.78m)

# Formal Dining Room/Games Room

14'8" x 12'6" (4.47m x 3.81m)

### Lounge

22'0" x 15'8" (6.71m x 4.78m)

#### Study

10' x 8'1" (3.05m x 2.46m)

# **Kitchen-Dining Room**

21'6" x 19'5" (6.55m x 5.92m)