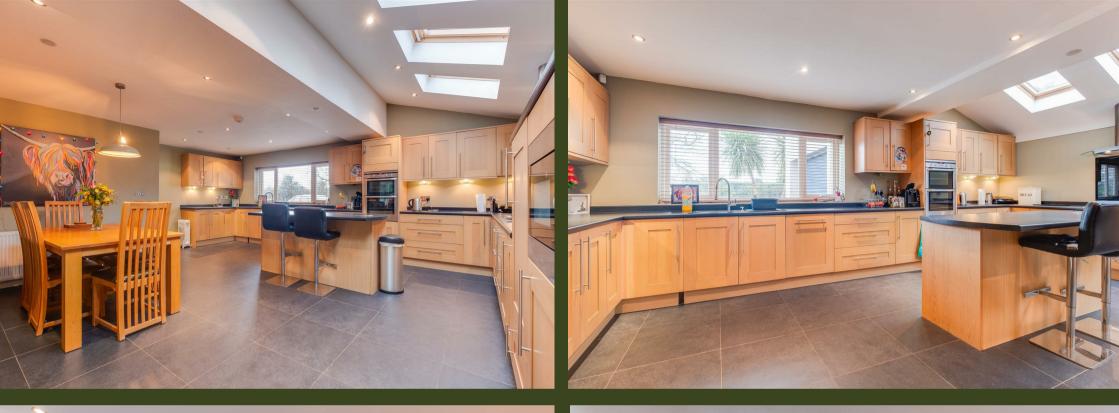

# **Kitchen-Dining Room**

21'6" x 19'5" (6.55m x 5.92m)

# **Sitting Room**

22'6" max x15'8" (6.86m max x4.78m)