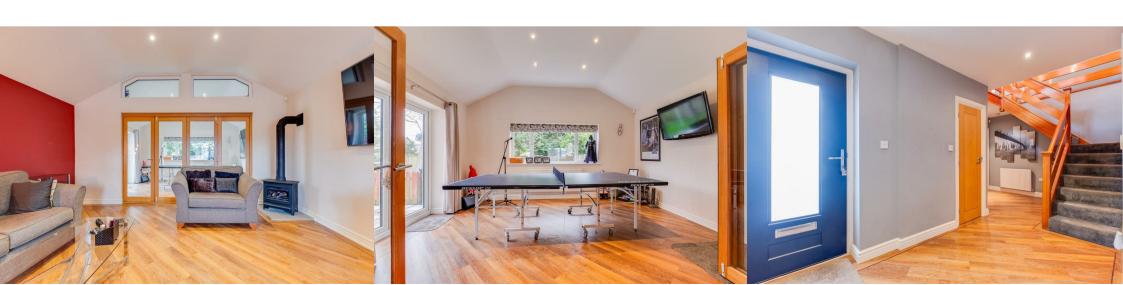

### Lounge

22'0" x 15'8" (6.71m x 4.78m)

# Formal Dining Room/Games Room

14'8" x 12'6" (4.47m x 3.81m)

# **Entrance Hallway**

W.C.