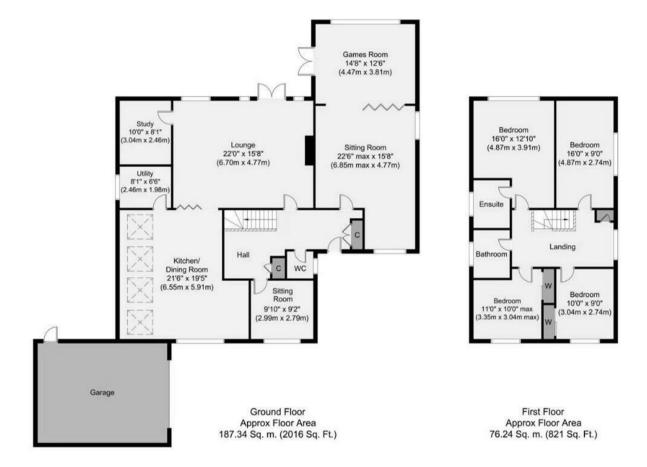

#### Accommodation

# **Entrance Hallway**

W.C.

# **Sitting Room**

22'6" max x15'8" (6.86m max x4.78m)

# Formal Dining Room/Games Room

14'8" x 12'6" (4.47m x 3.81m)

### Lounge

22'0" x 15'8" (6.71m x 4.78m)

#### Study

10' x 8'1" (3.05m x 2.46m)

# **Kitchen-Dining Room**

21'6" x 19'5" (6.55m x 5.92m)

# Landing

#### **Bedroom One**

16' x 12'10" (4.88m x 3.91m)

#### **En-Suite**

#### **Bedroom Two**

16' x 9' (4.88m x 2.74m)

#### **Bedroom Three**

11' x 10' max (3.35m x 3.05m max)

#### **Bedroom Four**

10' x 9' (3.05m x 2.74m)

#### **Bathroom**

# Garage

# EPC & Floor Plan

Total Approx Floor Area 263.58 Sq. m. (2837 Sq. Ft.)

Whilst every attempt has been made to ensure the accuracy of the floor plan contained here, measurements of doors, windows, rooms and any other items are approximate and no responsibility is taken for any error, omission, or mis-statement. This plan is for illustrative purposes only and should be used as such by any prospective purchaser. The services, systems and appliances shown have not been tested and no guarantee as to their operability or efficiency can be given