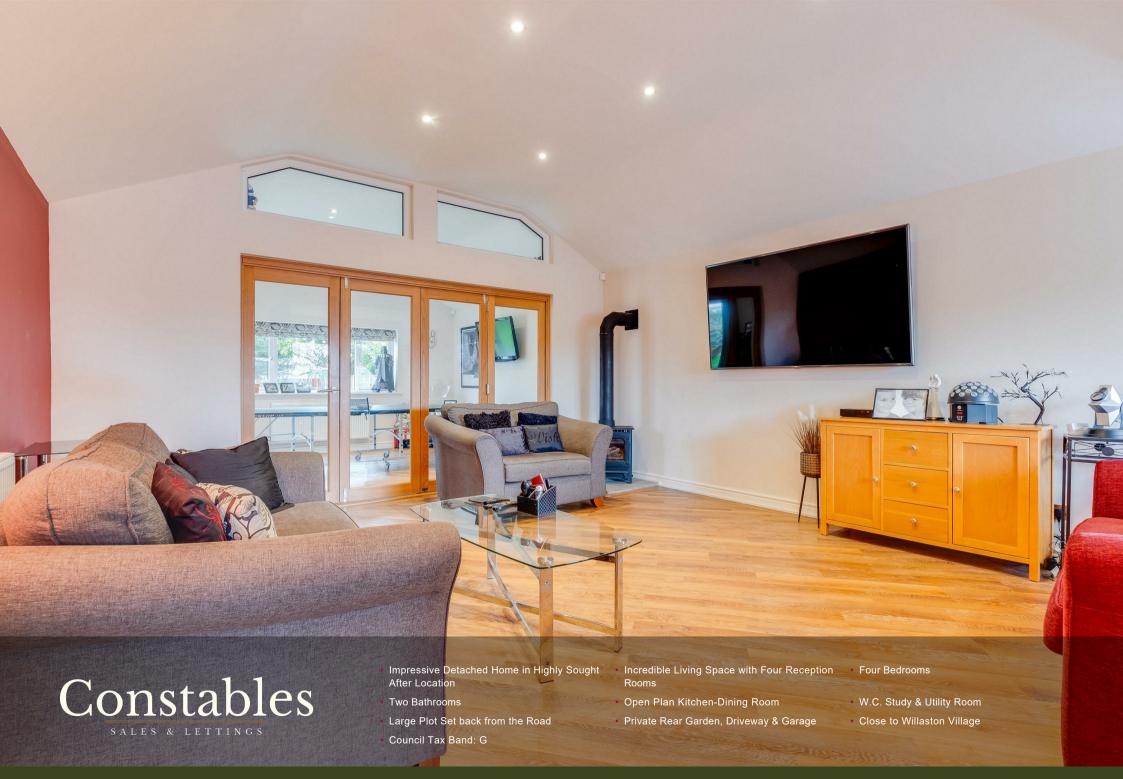

### Lounge

22'0" x 15'8" (6.71m x 4.78m)

#### Other Information

Tenure: Freehold

Council Tax: Cheshire West & Chester

(Band G)

Services: Mains Gas, Electric and

Drainage. EPC: 76C