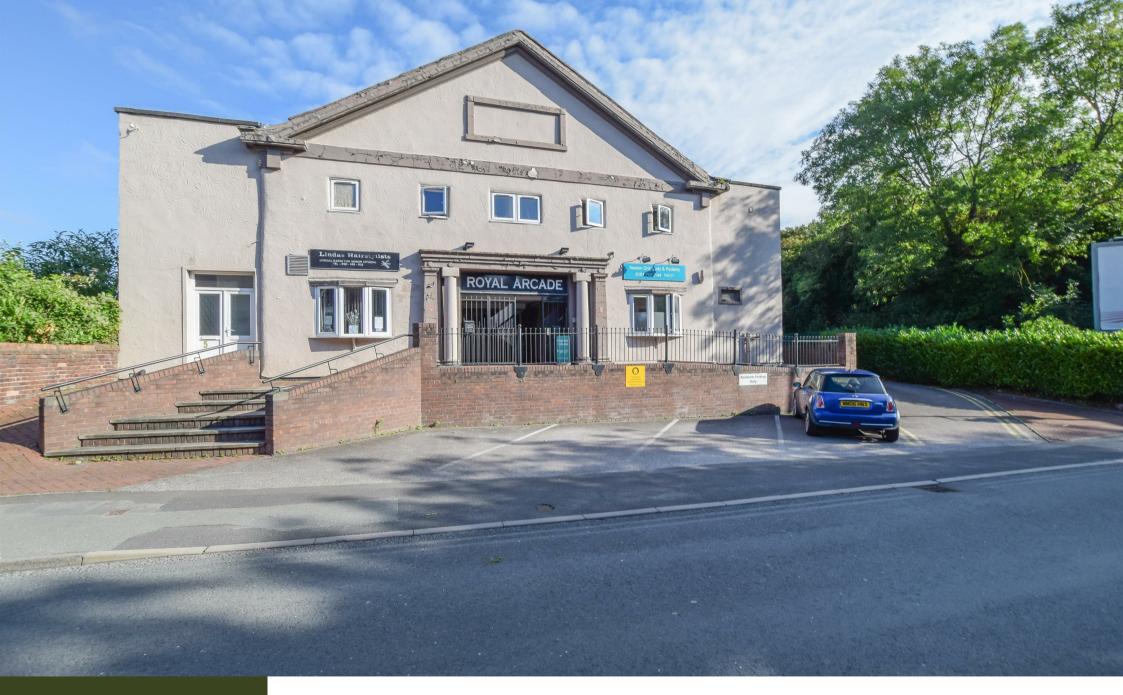

Constables Chester Road , Neston

£650 Per Month

Constables

- Ground Floor Retail Unit
- Available Immediately
- Town Centre Location
- EPC Rating 74C

• Approx. 333 sq ft (31 m2)

# Location

The premises is located in the busy town of Neston, Cheshire. Neston has a number of shops, restaurants and bars, doctor and dentist surgeries and a library. There is a train station within walking distance and the national motorway network is accessible via the A540 which is approximately 1 mile away.