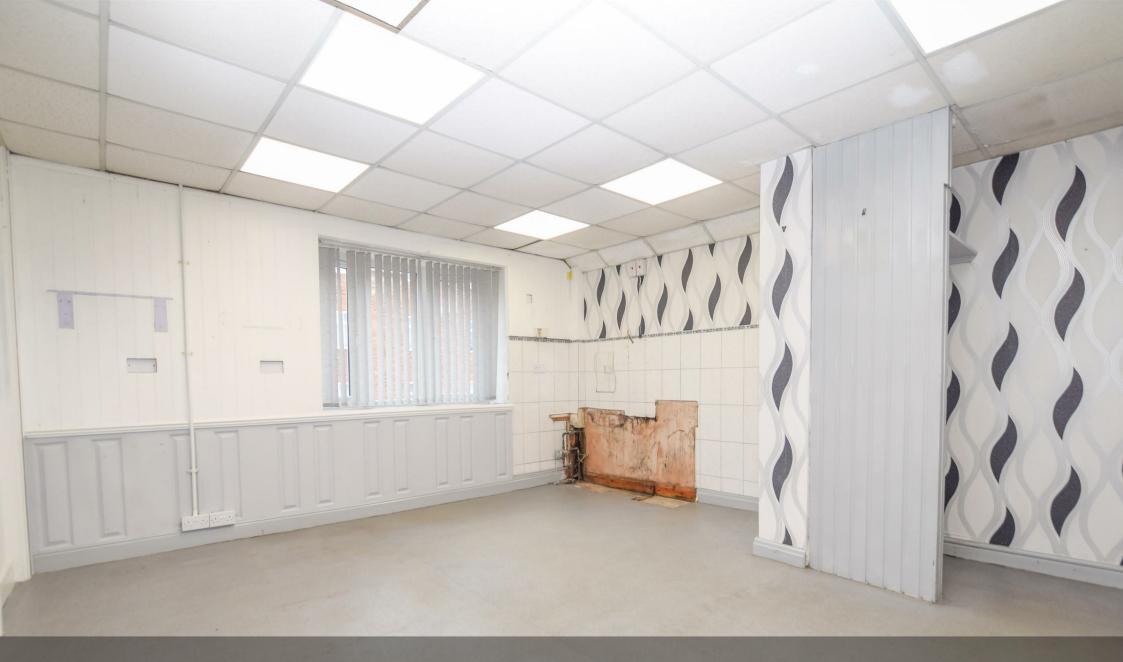

#### General:

A ground floor retail unit comprising retail area/shop, corridor to staff room/kitchen and W.C.

#### Kitchen

9'3" x 8'1" (2.82m x 2.46m)