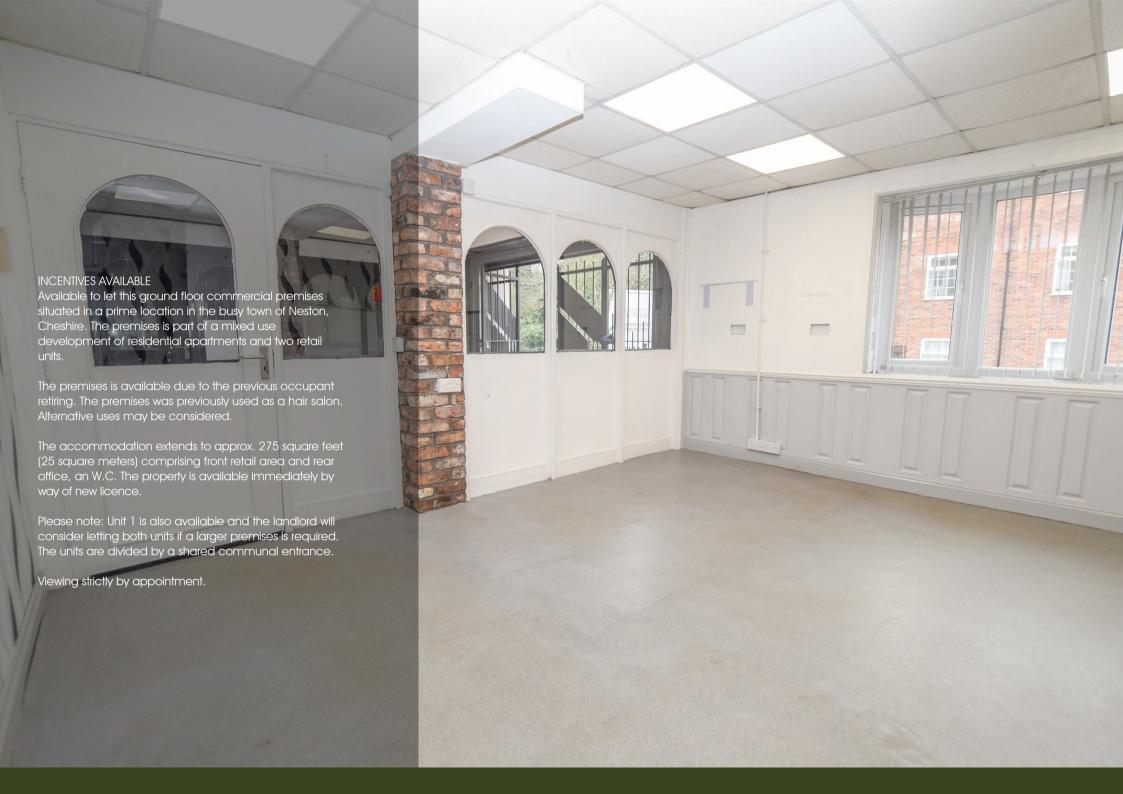

#### General:

A ground floor retail unit comprising retail area/shop, corridor to staff room/kitchen and W.C.

#### Retail Area

15'3" x 13'10" (4.65m x 4.22m)