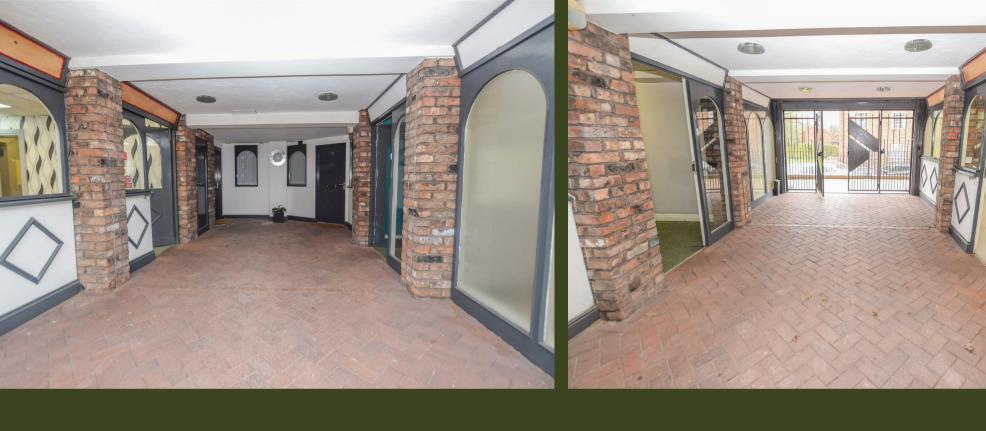

#### General:

A ground floor retail unit comprising retail area/shop, corridor to staff room/kitchen and W.C.

#### Retail Area

15'3" x 13'10" (4.65m x 4.22m)

#### Kitchen

9'3" x 8'1" (2.82m x 2.46m)

# W.C

6'2" x 3'5" (1.88m x 1.04m)