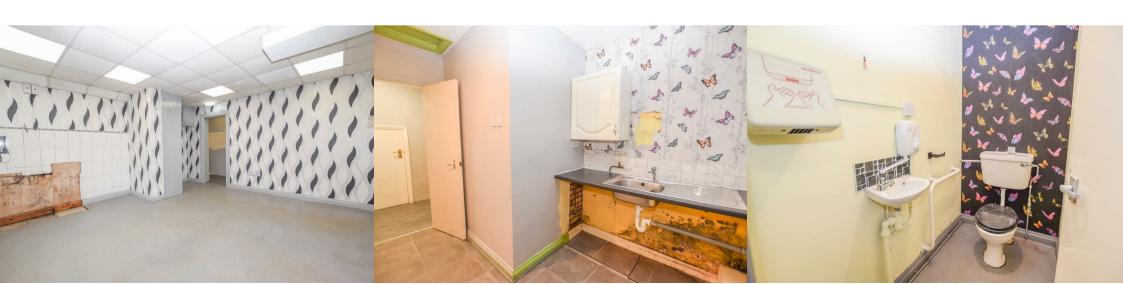

#### General:

A ground floor retail unit comprising retail area/shop, corridor to staff room/kitchen and W.C.

#### Kitchen

9'3" x 8'1" (2.82m x 2.46m)

# W.C

6'2" x 3'5" (1.88m x 1.04m)