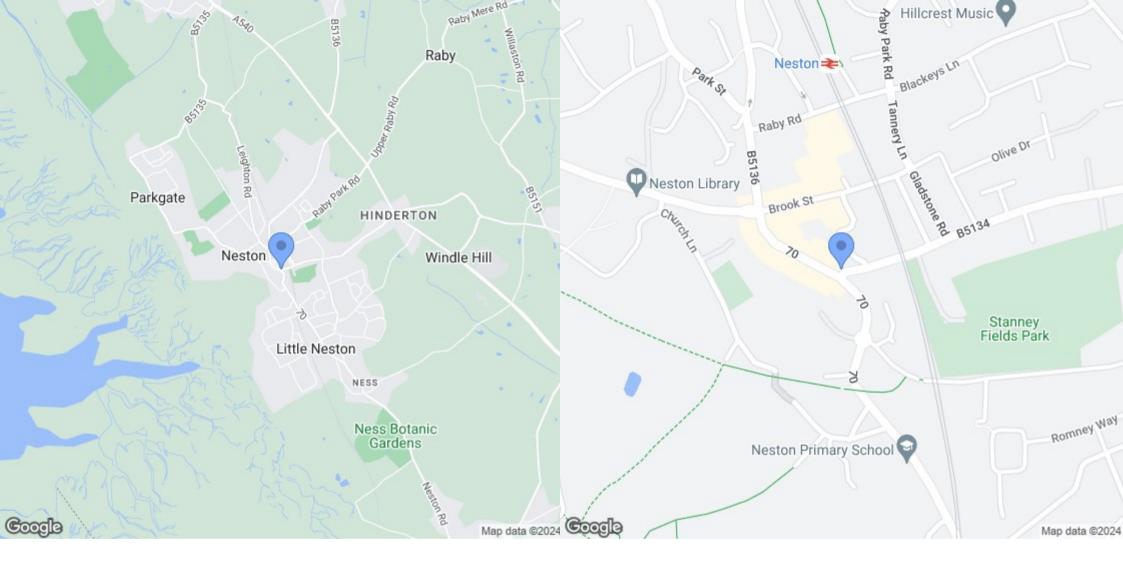

# Location

The premises is located in the busy town of Neston, Cheshire. Neston has a number of shops, restaurants and bars, doctor and dentist surgeries and a library. There is a train station within walking distance and the national motorway network is accessible via the A540 which is approximately 1 mile away.

Approximate distance:

Chester: 11 miles Liverpool: 12

Chester: 11 miles. Liverpool: 12 miles. Manchester: 45 miles

# EPC & Floor Plan

Location Map