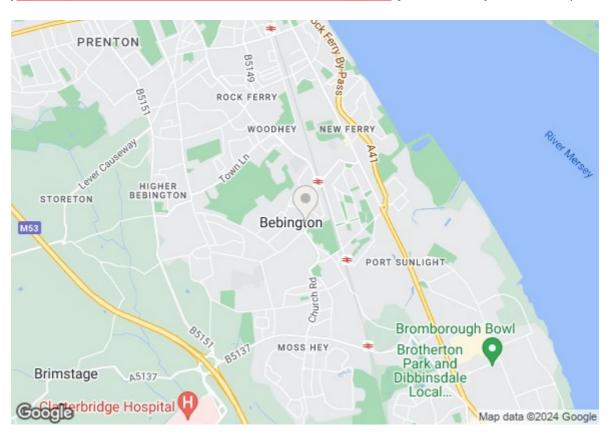

#### Location

The premises are situated in the busy town of Bebington on the East side of the Wirral. Bebington offers a range of amenities and there are excellent transport links with two train stations close by and the M53 motorway and A41 are a short drive away. Approx. distances Birkenhead: 3 miles. Liverpool: 5 miles. Chester: 17 miles. Manchester: 39 miles.