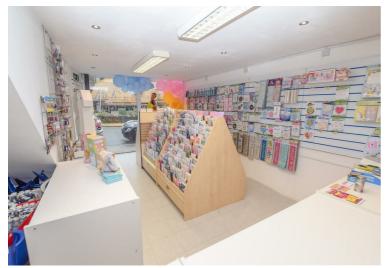

#### General

The premises are arranged on the ground floor only. It provides good open plan trading area and currently benefits from A1 planning consent although alternative uses will also be considered.

#### Retail Area

23'6" x 13'7"

Currently fitted out as a retail unit trading in the sale of cards, gifts and balloons.