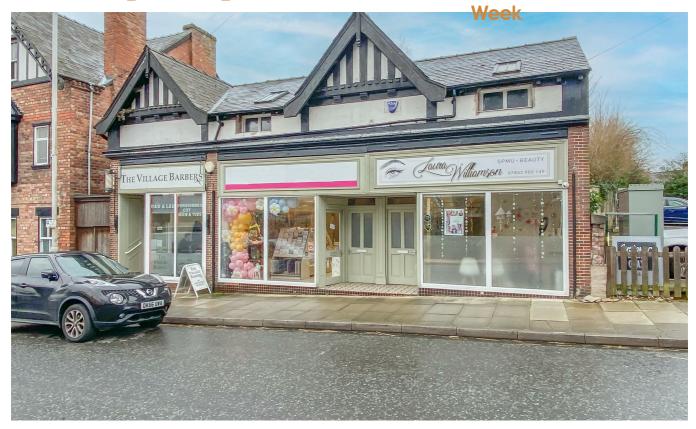

## 12 The Village Bebington CH63

### £150 Per Week Per

- Ground Floor Retail Unit
- Town Centre Location
- Available Immediately
- Approx. 425 sq ft. (39.5 sq m)
- · NDEPC to be confirmed

Available to let this ground floor commercial premises situated in a prime location in the busy town of Bebington. The property is currently used as a retail unit and will be available from the end of July or sooner by agreement.

The accommodation extends to approx. 425 square feet (39.5 square meters) comprising front retail area and rear staff room and kitchen. The property is available by way of new lease.

The premises currently has A1 use although other uses may be considered. Viewing strictly by appointment.