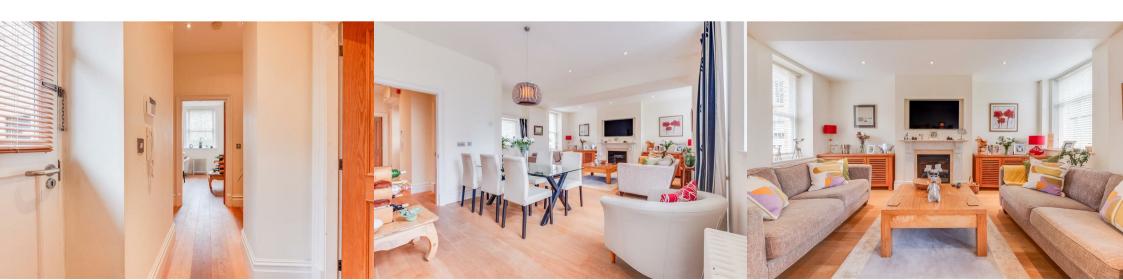

#### **Entrance Hallway**

### **Lounge-Dining Room**

24'8" x 16'11" (7.52m x 5.16m)