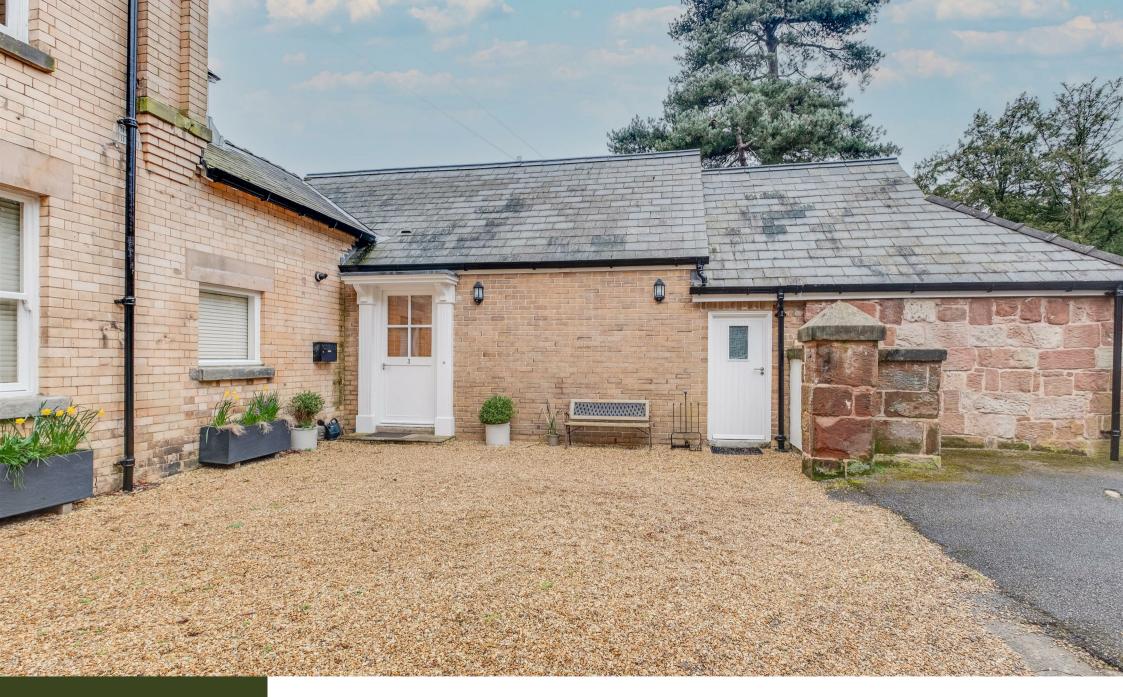

#### **Entrance Hallway**

### **Lounge-Dining Room**

24'8" x 16'11" (7.52m x 5.16m)

#### Kitchen

10'3" x 8'4" (3.12m x 2.54m)