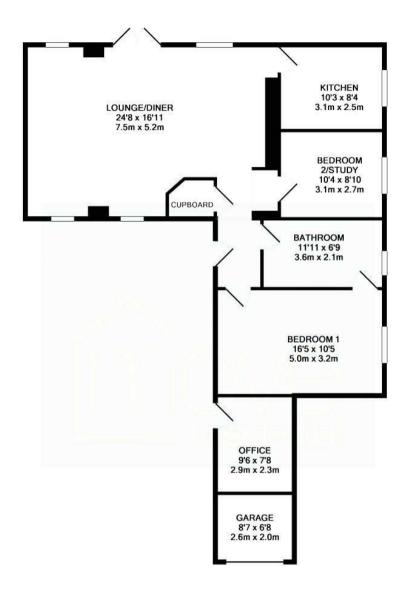

## EPC & Floor Plan

#### TOTAL APPROX. FLOOR AREA 1017 SQ.FT. (94.5 SQ.M.)

Whilst every attempt has been made to ensure the accuracy of the floor plan contained here, measurements of doors, windows, rooms and any other items are approximate and no responsibility is taken for any error, omission, or mis-statement. This plan is for illustrative purposes only and should be used as such by any prospective purchaser. The services, systems and appliances shown have not been tested and no guarantee as to their operability or efficiency can be given Made with Metropix 62019