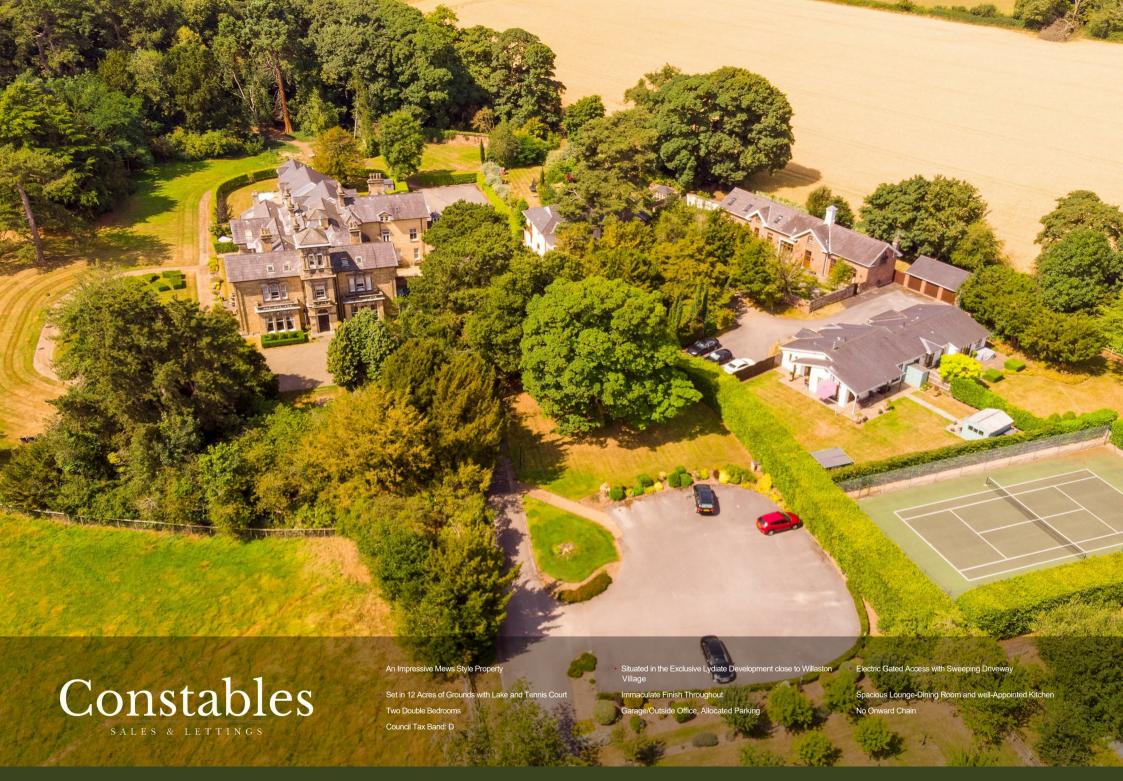

#### Location

The Property is situated in an extremely sought after location on the edge of Willaston; a vibrant community offering activities to a wide spectrum of interests and age groups. Indeed it is a well serviced village with doctor's and dentist's surgeries, a pharmacy, post office, pubs, deli, café, and a number of independent shops. The nearby towns of Heswall and Neston both have a wider variety of shops as

well as supermarkets, with the cities of Chester and Liverpool both within easy reach.

The property is well placed for commuting being within a short distance of the M53 permitting daily travel to all the major areas of commerce throughout the North West. There is a rail link from Hooton to Liverpool and Chester, and for travel to London a sub 2 hour service from Chester to Euston. For international travel there are airports in both Liverpool and Manchester.

Approximate Distances: Chester: 13 miles. Liverpool: 10 miles. Liverpool Airport: 33 miles. Manchester Airport: 43 miles. Manchester: 50 miles.