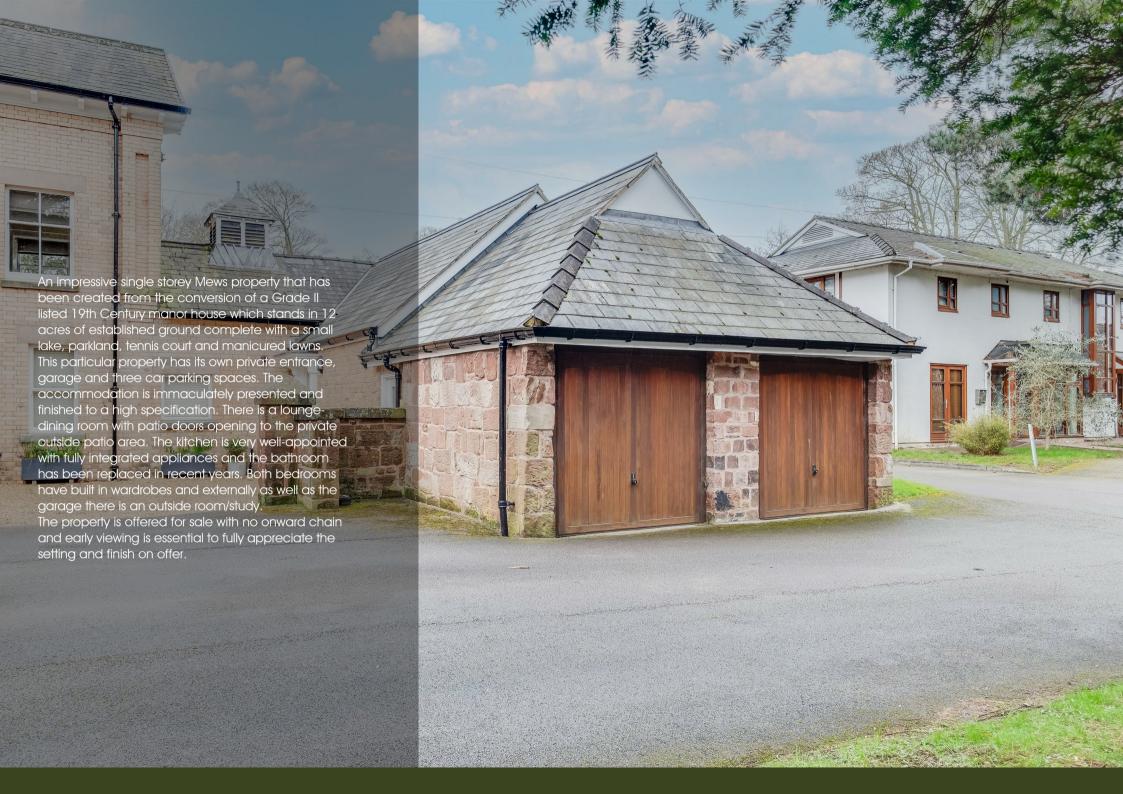

#### **Outside Study**

9'6" x 7'8" (2.90m x 2.34m)

#### Garage

8'7" x 6'8" (2.62m x 2.03m)