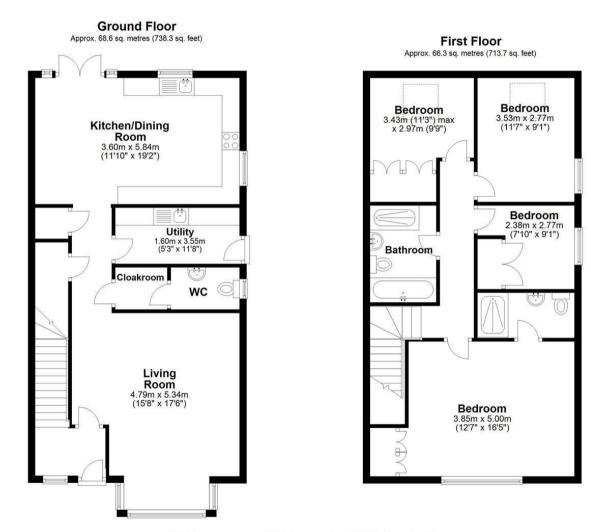

# EPC & Floor Plan

Total area: approx. 134.9 sq. metres (1451.9 sq. feet)

Constables, Neston

Location Map