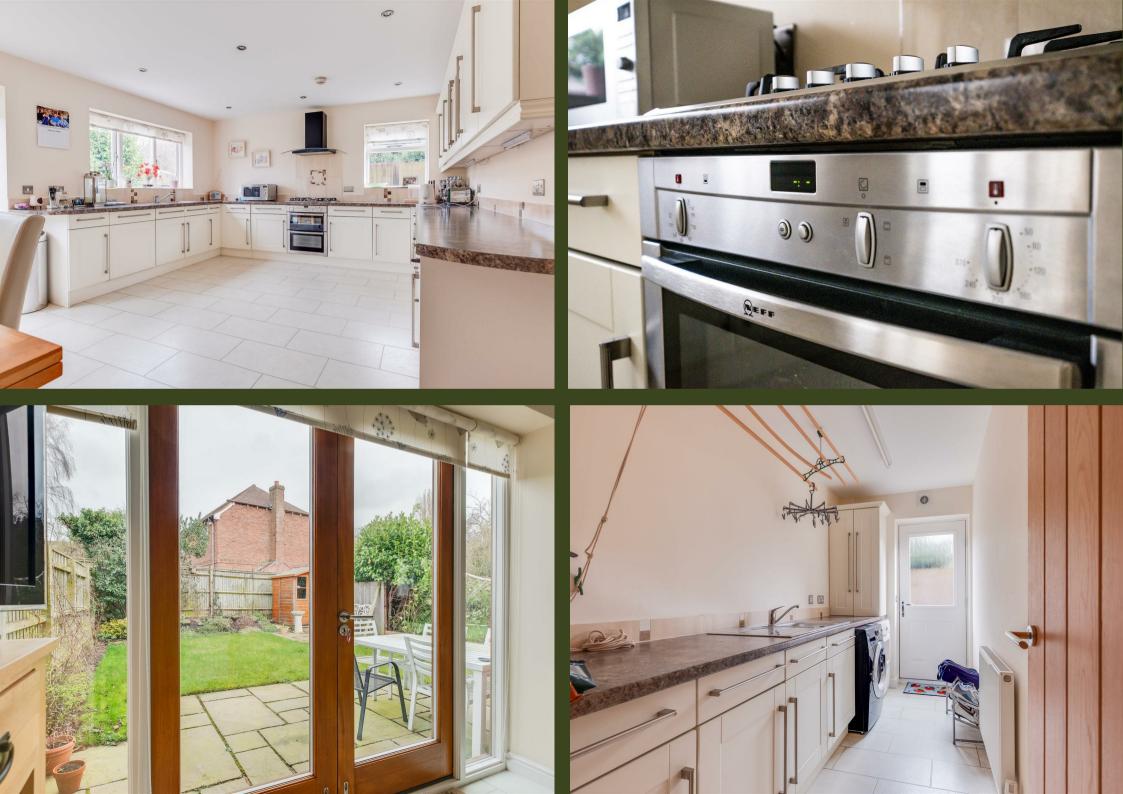

# Kitchen / Dining Room

19'2 x 11'10 (5.84m x 3.61m)

# **Utility Room**

11'8 x 5'3 (3.56m x 1.60m)

**First Floor** 