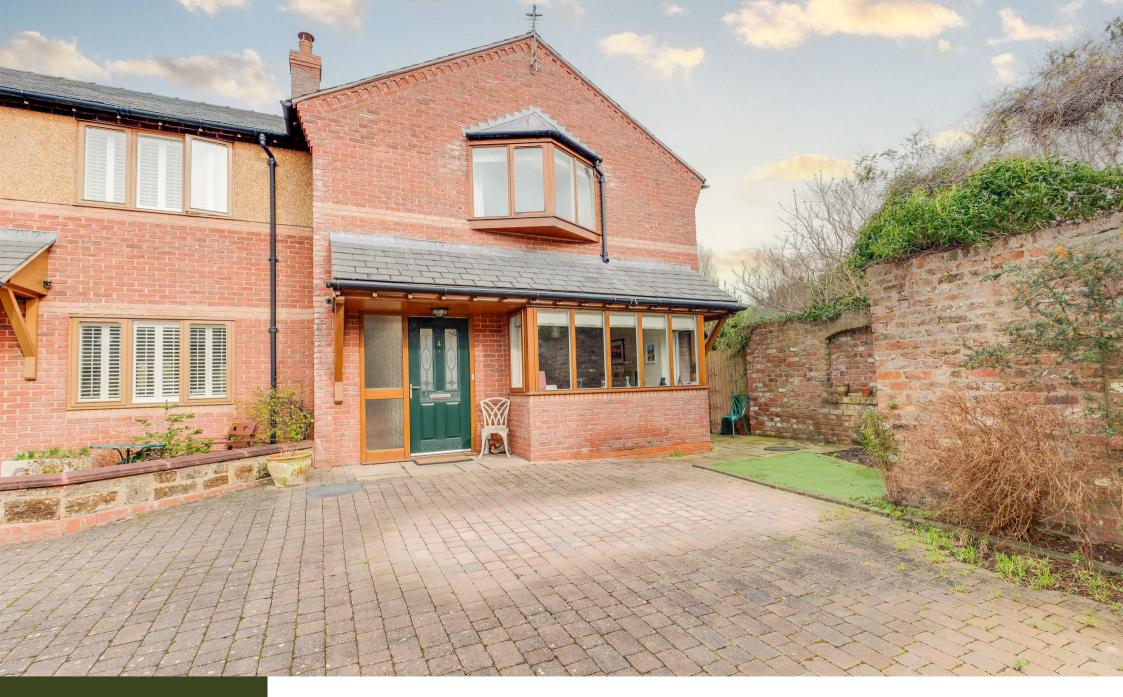

Constables Neston Road

Ness, Neston

\$450,000





#### **Entrance Porch**

9'0 x 8'0 (2.74m x 2.44m)

### **Living Room**

17'7 x 15'8 (5.36m x 4.78m)

# Cloaks / Storage

W/C

# Kitchen / Dining Room

19'2 x 11'10 (5.84m x 3.61m)

# **Utility Room**

11'8 x 5'3 (3.56m x 1.60m)

**First Floor** 

#### **Master Bedroom**

19'00 x 12'6 (5.79m x 3.81m)

**En-Suite** 

#### Second Bedroom

11'10 x 9'0 (3.61m x 2.74m)

#### Third Bedroom

11'3 x 9'9 (3.43m x 2.97m)

Fourth Bedroom





# EPC & Floor Plan





Total area: approx. 134.9 sq. metres (1451.9 sq. feet)

Constables, Neston



Location Map

# Constables

SALES & LETTINGS

21 High Street, Neston

South Wirral, Neston, Cheshire

www.constablesestateagents.co.uk

info@constablesestateagents.co.uk

0151 353 1333