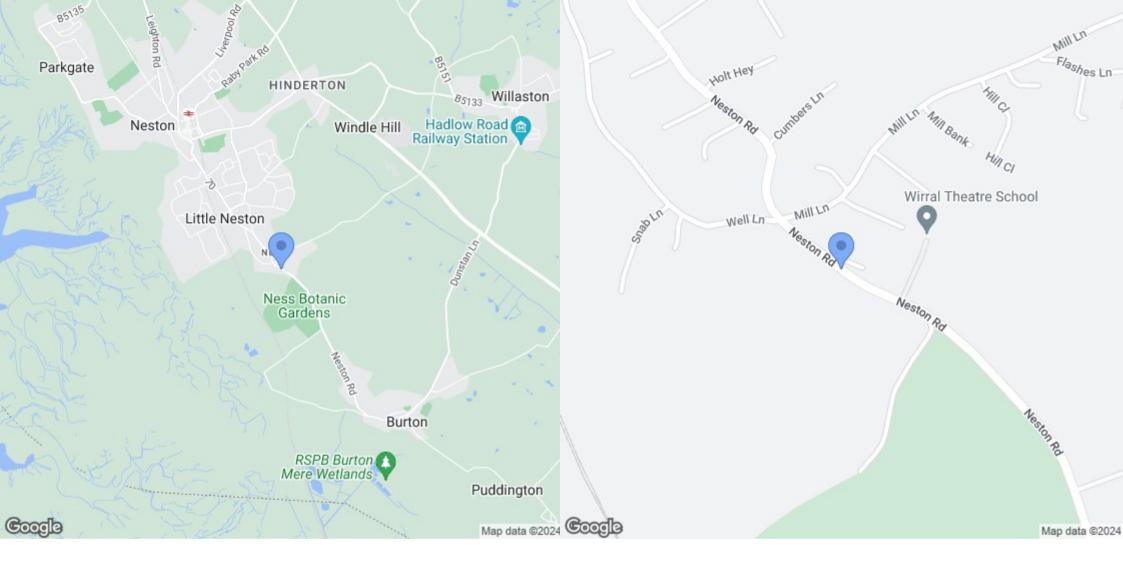

# EPC & Floor Plan

Total area: approx. 134.9 sq. metres (1451.9 sq. feet)

Constables, Neston

Location Map