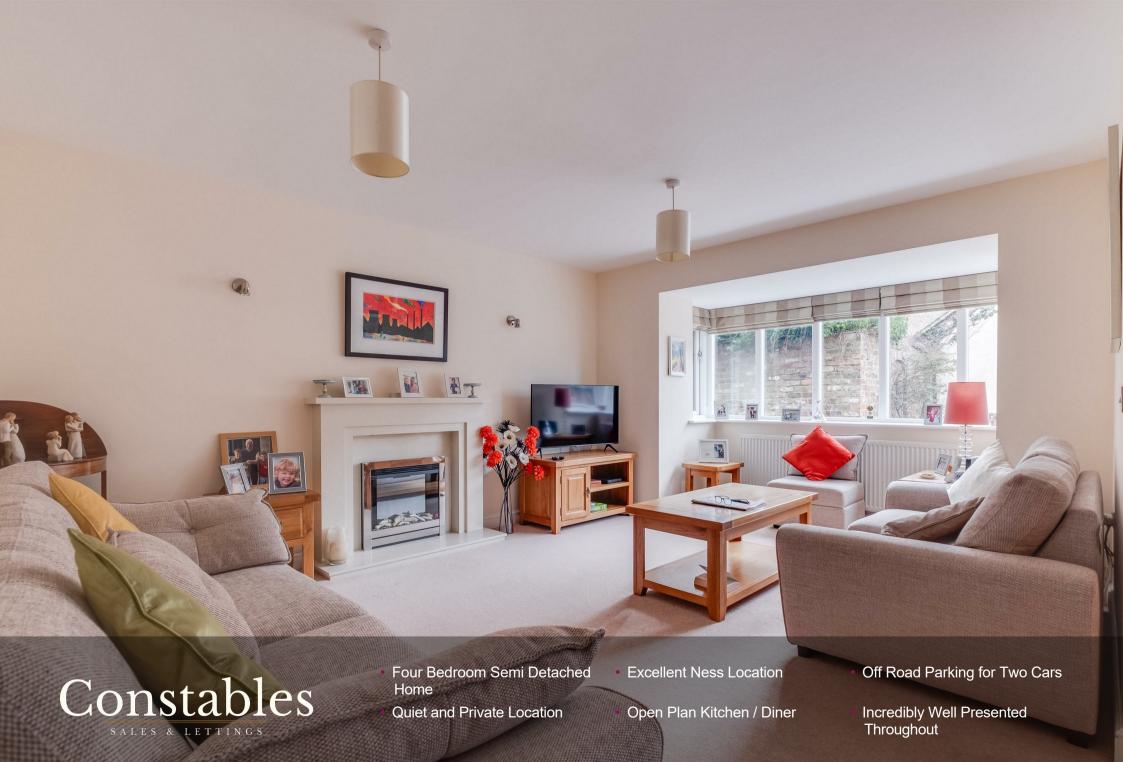

Constables Neston Road

Ness, Neston

\$450,000





#### **Entrance Porch**

9'0 x 8'0 (2.74m x 2.44m)

### **Living Room**

17'7 x 15'8 (5.36m x 4.78m)

# Cloaks / Storage

W/C

# Kitchen / Dining Room

19'2 x 11'10 (5.84m x 3.61m)

# **Utility Room**

11'8 x 5'3 (3.56m x 1.60m)

**First Floor** 

#### **Master Bedroom**

19'00 x 12'6 (5.79m x 3.81m)

**En-Suite** 

#### Second Bedroom

11'10 x 9'0 (3.61m x 2.74m)

#### Third Bedroom

11'3 x 9'9 (3.43m x 2.97m)

Fourth Bedroom





# EPC & Floor Plan





Total area: approx. 134.9 sq. metres (1451.9 sq. feet)

Constables, Neston



Location Map

# Constables

SALES & LETTINGS

21 High Street, Neston

South Wirral, Neston, Cheshire

www.constablesestateagents.co.uk

info@constablesestateagents.co.uk

0151 353 1333