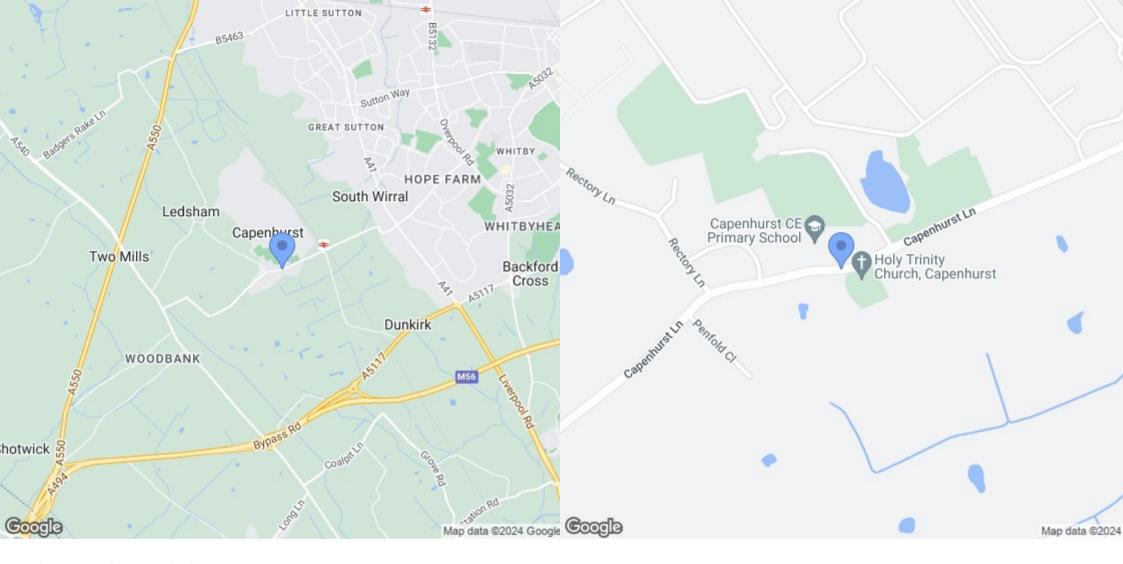

#### Location

The Hayloft is situated in the most idyllic semi-rural area near Capenhurst, a hugely convenient location within 6 miles of Chester, 8 miles to the edge of the Wirral peninsula, as well as only a brief distance to the A55 North Wales expressway. The area is also well-placed for commuting to the commercial centres of the North West via the M53 and M56 motorway networks, whilst Chester Railway Station provides a direct service to London Euston within two hours.

# EPC & Floor Plan

NOT TO SCALE: FOR ILLUSTRATIVE PURPOSES ONLY

Location Map