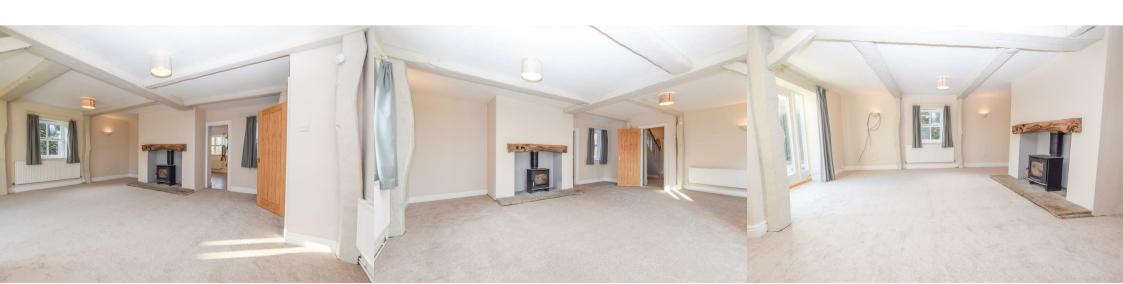

#### Lounge

17'10" x 22'3" max (5.44m x 6.78m max )

# Third Reception Room/Office

15'7" x 13'6" (4.75m x 4.11m)