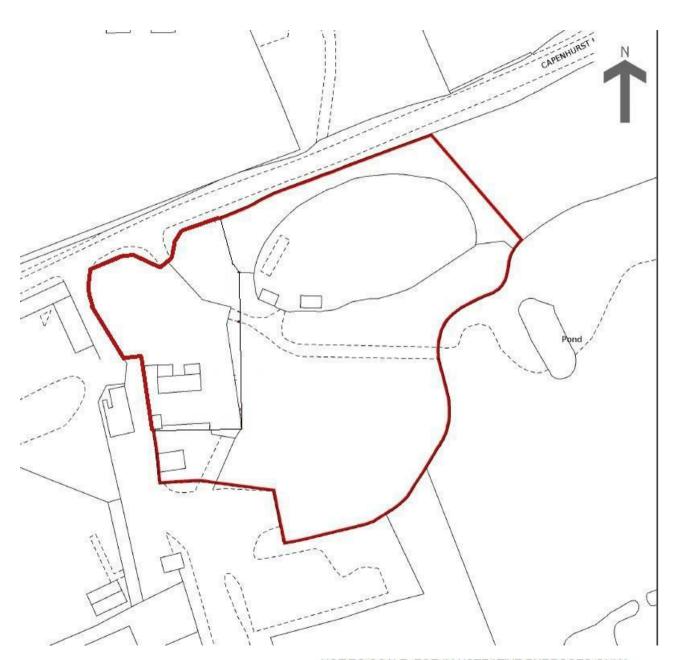

.48m x 2.62m)

# **Ground Floor Shower Room**

6'3" x 6'8" (1.91m x 2.03m)

#### Kitchen-Breakfast Room

17'10" x 11'10" (5.44m x 3.61m)

# **Inner Hallway**

**Store Room** 

### **Dining Room**

14'1" x 9'9" (4.29m x 2.97m)

#### Lounge

17'10" x 22'3" max (5.44m x 6.78m max )

# Third Reception Room/Office

15'7" x 13'6" (4.75m x 4.11m)

# First Floor Landing

#### **Bedroom One**

17'9" x 11'10" max (5.41m x 3.61m max)

#### **En-suite**

6'10" x 5'9" (2.08m x 1.75m)

#### **Bedroom Two**

13'2" x 11'4" (4.01m x 3.45m)

#### **Bedroom Three**

9'9" x 13'10" (2.97m x 4.22m)

#### **Bedroom Four**

irregular shape 11'1" x 15' max reducing to 9' (irregular shape 3.38m x 4.57m max reducing to 2.74)

#### **Bathroom**

9'11" max x 9'9" max (3.02m max x 2.97m max)





# EPC & Floor Plan





NOT TO SCALE: FOR ILLUSTRATIVE PURPOSES ONLY



Location Map

# Constables

SALES & LETTINGS

21 High Street, Neston

South Wirral, Neston, Cheshire

www.constablesestateagents.co.uk

info@constablesestateagents.co.uk

0151 353 1333