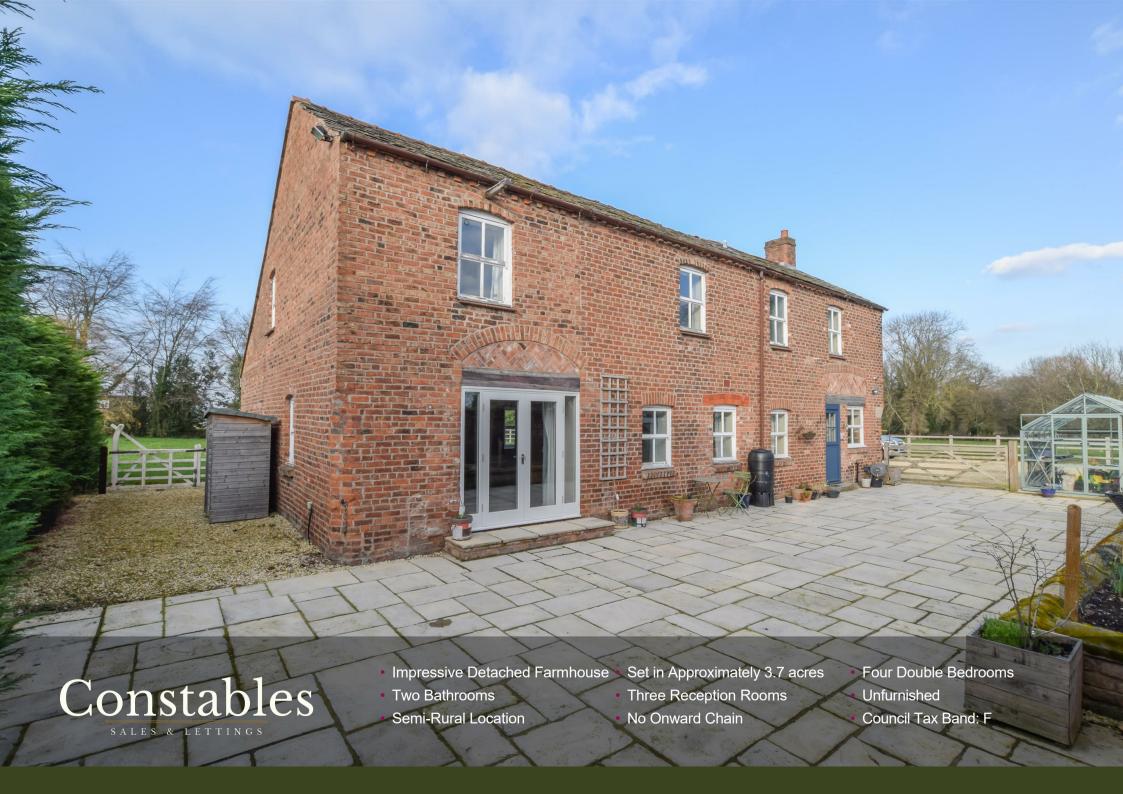

Constables Capenhurst Lane Capenhurst, Chester

£850,000





#### Location

The Hayloft is situated in the most idyllic semi-rural area near Capenhurst, a hugely convenient location within 6 miles of Chester, 8 miles to the edge of the Wirral peninsula, as well as only a brief distance to the A55 North Wales expressway. The area is also well-placed for commuting to the commercial centres of the North West via the M53 and M56 motorway networks, whilst Chester Railway Station provides a direct service to London Euston within two hours.

On the educational front, there is good local schooling available close by for nursery, primary and secondary education. King's and Queen's Schools in Chester offer excellent independent education.

#### **Utility Room Entrance**

11'5" x 8'7" (3.48m x 2.62m)

# **Ground Floor Shower Room**

6'3" x 6'8" (1.91m x 2.03