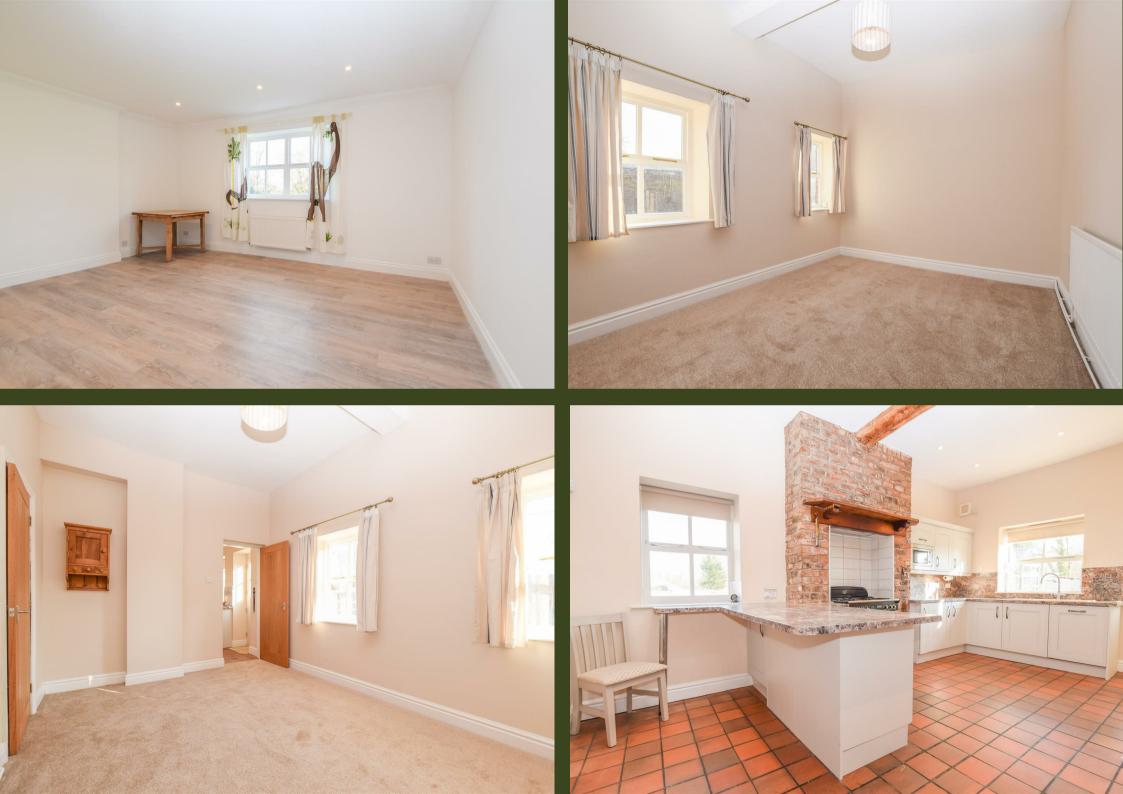

#### Kitchen-Breakfast Room

17'10" x 11'10" (5.44m x 3.61m)

### **Dining Room**

14'1" x 9'9" (4.29m x 2.97m)

#### Lounge

17'10" x 22'3" max (5.44m x 6.78m max )