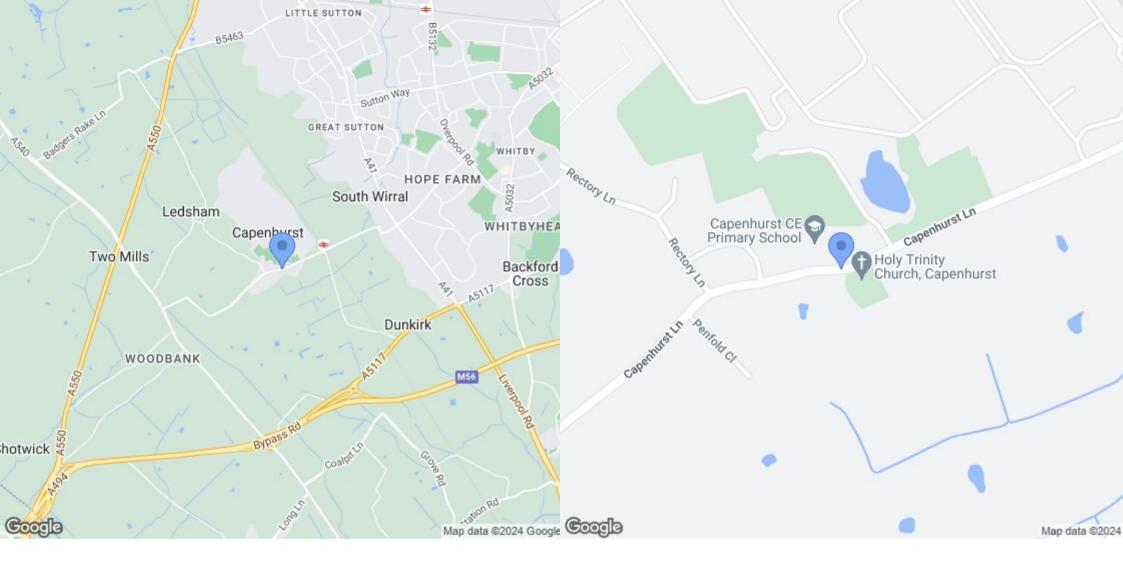

#### Location

The Hayloft is situated in the most idyllic semi-rural area near Capenhurst, a hugely convenient location within 6 miles of Chester, 8 miles to the edge of the Wirral peninsula, as well as only a brief distance to the A55 North Wales expressway. The area is also well-placed for commuting to the commercial centres of the North West via the M53 and M56 motorway networks, whilst Chester Railway Station provides a direct service to London Euston within two hours.

# EPC & Floor Plan

NOT TO SCALE: FOR ILLUSTRATIVE PURPOSES ONLY

Location Map