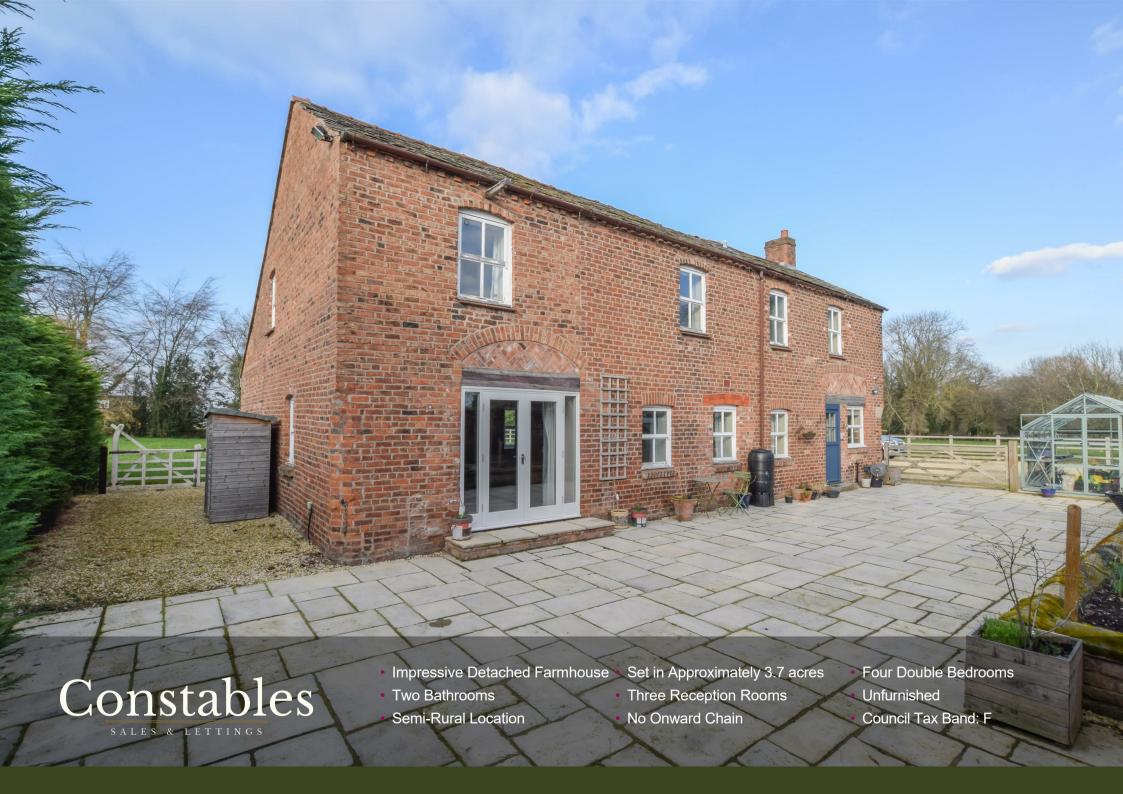

Constables Capenhurst Lane Capenhurst, Chester

£895,000





#### Location

The Hayloft is situated in the most idyllic semi-rural area near Capenhurst, a hugely convenient location within 6 miles of Chester, 8 miles to the edge of the Wirral peninsula, as well as only a brief distance to the A55 North Wales expressway. The area is also well-placed for commuting to the commercial centres of the North West via the M53 and M56 motorway networks, whilst Chester Railway Station provides a direct service to London Euston within two hours.

On the educational front, there is good local schooling available close by for nursery, primary and secondary education. King's and Queen's Schools in Chester offer excellent independent education.

#### **Utility Room Entrance**

11'5" x 8'7" (3.48m x 2.62m)

# **Ground Floor Shower Room**

6'3" x 6'8" (1.91m x 2.03