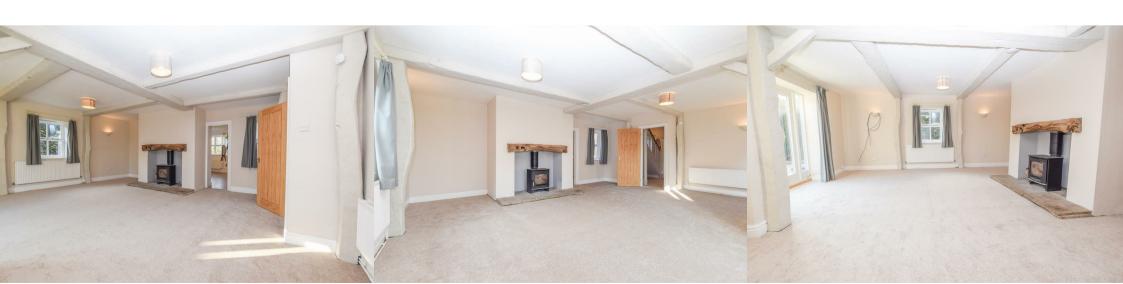

### **Dining Room**

14'1" x 9'9" (4.29m x 2.97m)

#### Lounge

17'10" x 22'3" max (5.44m x 6.78m max )

# Third Reception Room/Office

15'7" x 13'6" (4.75m x 4.11m)