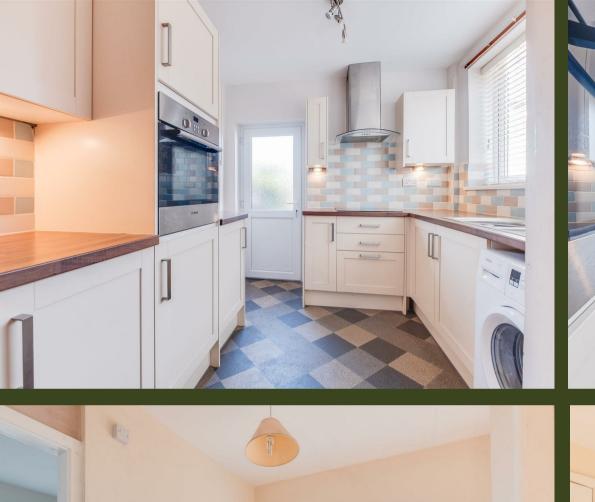

The property briefly comprises; entrance hall, living room with bay fronted window, dining room with sliding patio doors out onto the garden, modern fit kitchen with wide range of low and high level storage cupboards high level and electric induction hob with overhead extractor, there is also a handy under stairs pantry space with shelving and a window.

## Entrance Hall

**Living Room** 13'7 x 10'5 (4.14m x 3.18m)

**Dining Room** 11'1 x 10'5 (3.38m x 3.18m)

**Kitchen** 11'1 x 8'7 (3.38m x 2.62m)

**First Floor** 

**Master Bedroom** 13'7 x 11'5 (4.14m x 3.48m)