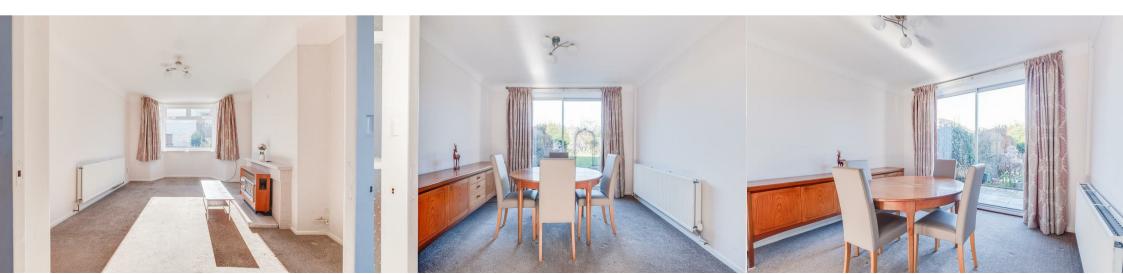

The property briefly comprises; entrance hall, living room with bay fronted window, dining room with sliding patio doors out onto the garden, modern fit kitchen with wide range of low and high level storage cupboards high level and electric induction hob with overhead extractor, there is also a handy under stairs pantry space with shelving and a window.

## Entrance Hall

**Living Room** 13'7 x 10'5 (4.14m x 3.18m)

**Dining Room** 11'1 x 10'5 (3.38m x 3.18m)

**Kitchen** 11'1 x 8'7 (3.38m x 2.62m)

**First Floor** 

**Master Bedroom** 13'7 x 11'5 (4.14m x 3.48m)