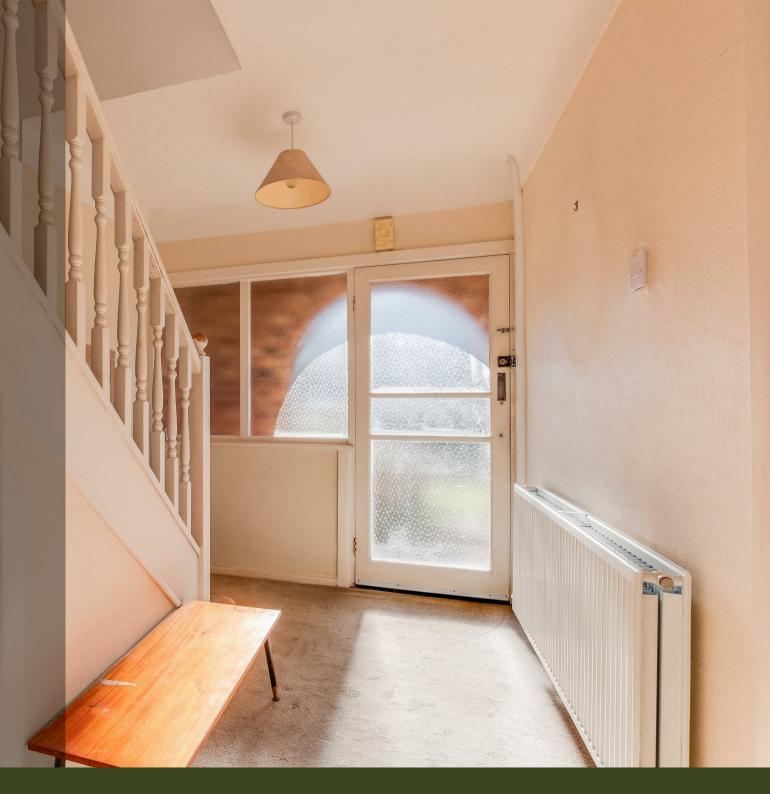

The property briefly comprises; entrance hall, living room with bay fronted window, dining room with sliding patio doors out onto the garden, modern fit kitchen with wide range of low and high level storage cupboards high level and electric induction hob with overhead extractor, there is also a handy under stairs pantry space with shelving and a window.