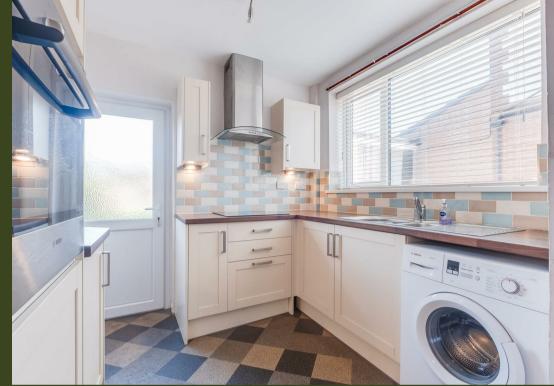

The property briefly comprises; entrance hall, living room with bay fronted window, dining room with sliding patio doors out onto the garden, modern fit kitchen with wide range of low and high level storage cupboards high level and electric induction hob with overhead extractor, there is also a handy under stairs pantry space with shelving and a window.