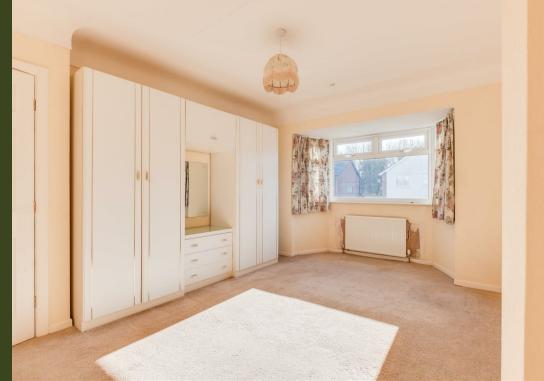

To the first floor there are three bedrooms and a modern family bathroom with dual windows and a double base shower. Externally to the front of the property there is off road parking for a couple of vehicles along with access to the single detached garage which boasts uPVC windows and side door, electrics and an electric door. To the rear of the property there is a good size patio seating area and a large section of lawned garden with mature borders.