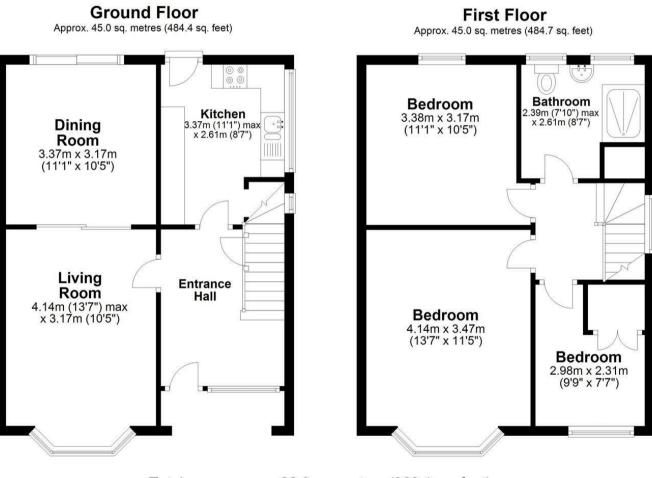

## Entrance Hall

**Living Room** 13'7 x 10'5 (4.14m x 3.18m)

**Dining Room** 11'1 x 10'5 (3.38m x 3.18m)

**Kitchen** 11'1 x 8'7 (3.38m x 2.62m)

**First Floor** 

**Master Bedroom** 13'7 x 11'5 (4.14m x 3.48m)

**Second Bedroom** 11'1 x 10'5 (3.38m x 3.18m)

**Third Bedroom** 9'9 x 7'7 (2.97m x 2.31m)

Bathroom 7'10 x 8'7 (2.39m x 2.62m)

## EPC & Floor Plan

Total area: approx. 90.0 sq. metres (969.1 sq. feet) **30 The Quillet, Neston** 

Location Map