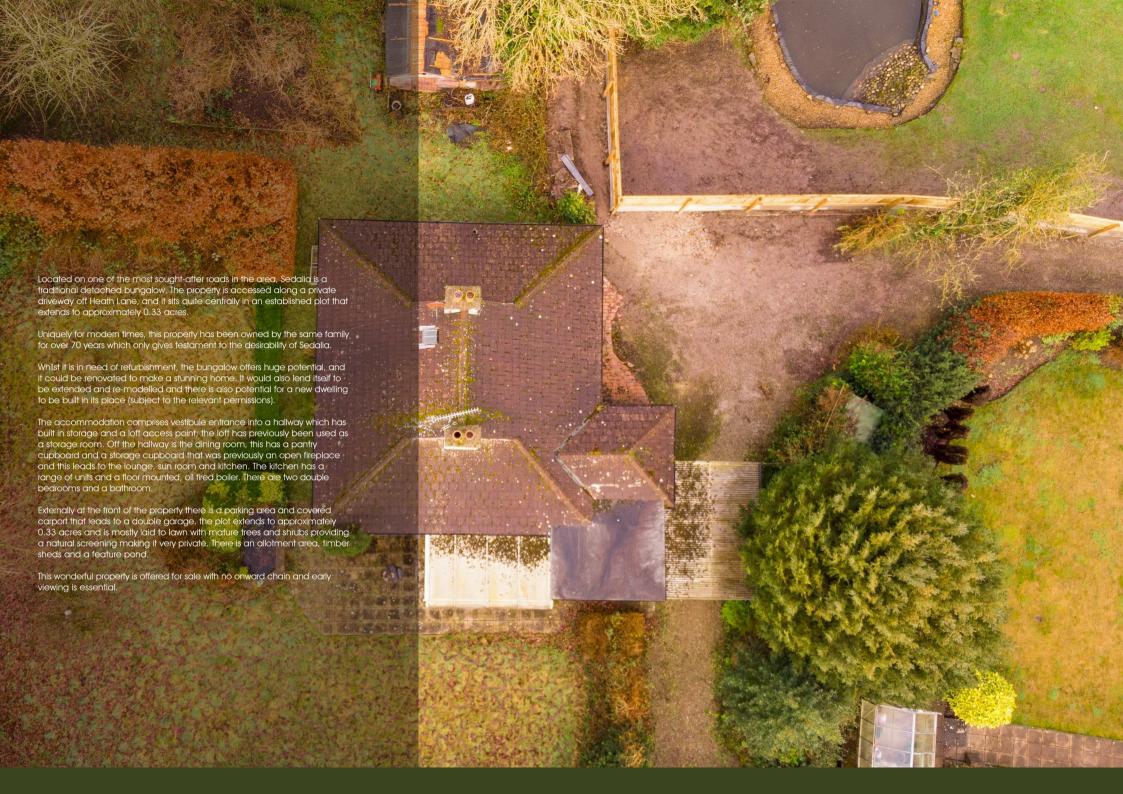

#### **Accommodation**

**Vestibule Entrance** 

#### **Bedroom One**

13'9" max x 11'2" max (4.19m max x 3.40m max)

#### **Bedroom Two**

12'7" max x 10'5" max (3.84m max x 3.18m max)

#### Bathroom

8'4" x 5'2" (2.54m x 1.57m)