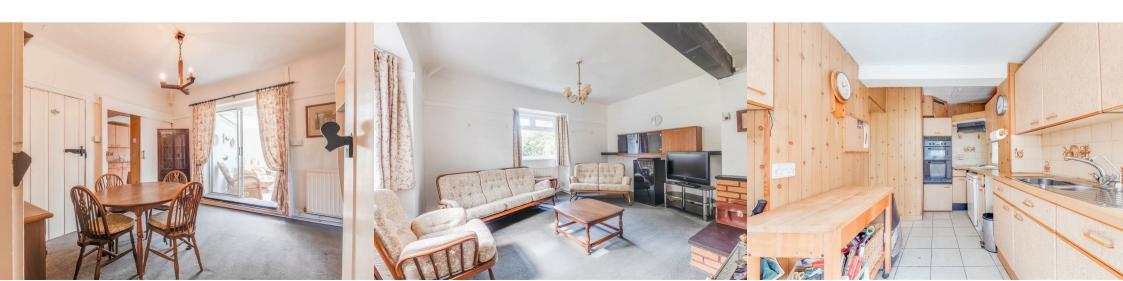

## **Dining Room**

10'9" x 11'5" (3.28m x 3.48m)

#### Lounge

16'2" max x 12'3" max (4.93m max x 3.73m max)

#### Kitchen

17'2" max x 9'9" max (5.23m max x 2.97m max)