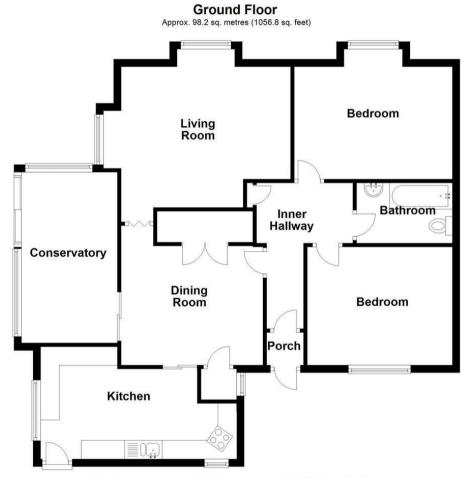

# EPC & Floor Plan

Total area: approx. 98.2 sq. metres (1056.8 sq. feet)

Whilst every attempt has been made to ensure the accuracy of the floor plan contained here, measurements of doors, windows, rooms and any other item are approximate and no responsibility is taken for any error, omissions, or mis-statement.

This plan is for illustrative purpose only and should be used as such by any prospective purchaser.

The services, systems and appliances shown have not been tested and no guarantee as to their operability or efficiency can be given.

Plan produced using PlanUp.

Location Map