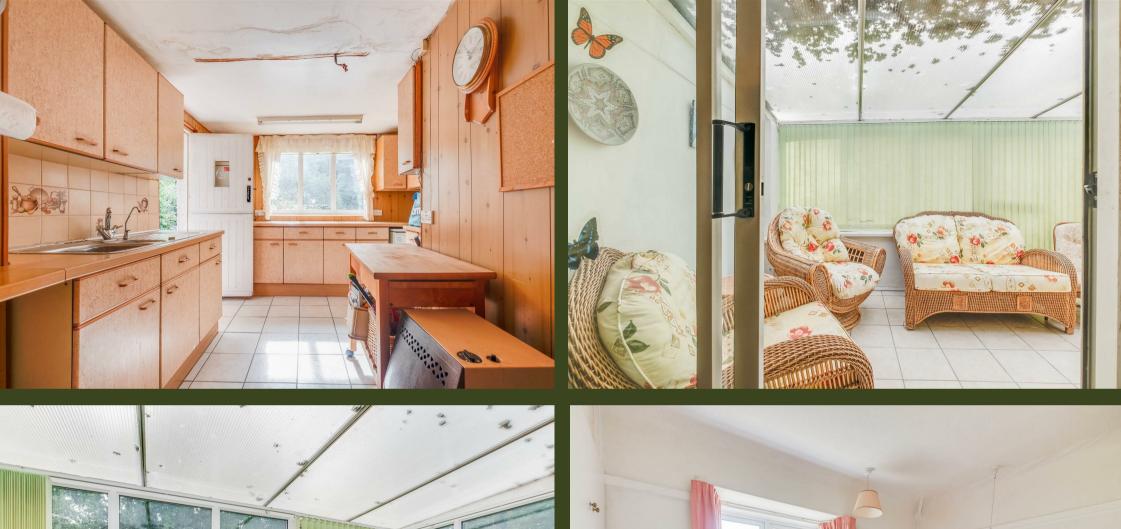

#### **Accommodation**

**Vestibule Entrance** 

## **Dining Room**

10'9" x 11'5" (3.28m x 3.48m)

#### Lounge

16'2" max x 12'3" max (4.93m max x 3.73m max)

#### Sun Room

12'11" x 8'4" (3.94m x 2.54m)

#### Kitchen

17'2" max x 9'9" max (5.23m max x 2.97m max)

#### **Bedroom One**

13'9" max x 11'2" max (4.19m max x 3.40m max)

#### **Bedroom Two**

12'7" max x 10'5" max (3.84m max x 3.18m max)

#### Bathroom

8'4" x 5'2" (2.54m x 1.57m)