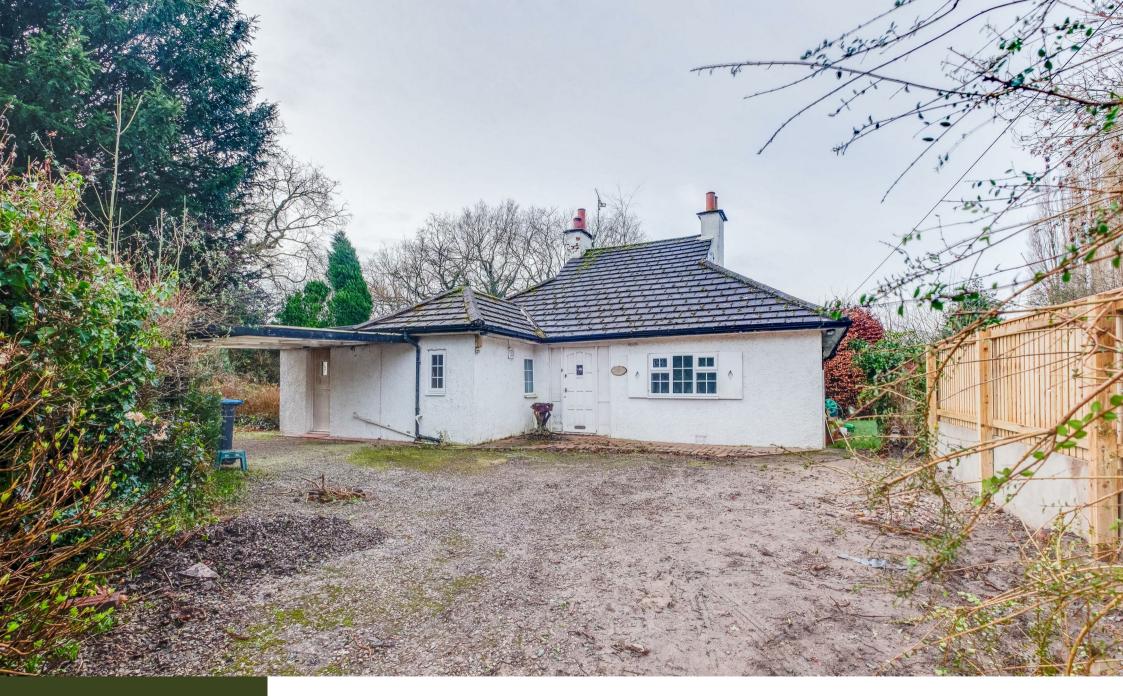

Constables Heath Lane

Willaston, Neston

\$420,000

#### Location

Sedalia occupies an extremely private and secluded position on the highly sought-after Heath Lane, Willaston.

It is situated within a mile of the village of Willaston which provides a comprehensive range of local services for everyday needs including a convenience store, café, deli, bakery, two village pubs, doctor and dentist surgeries and a primary school.