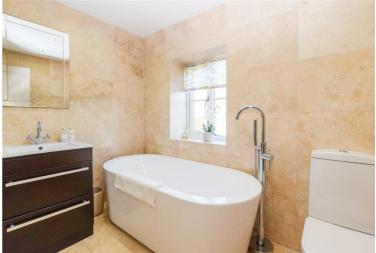

The accommodation is deceptively spacious and comprises, a lounge with fireplace and log burning stove and useful storage cupboard. Kitchen with granite work tops an integrated oven, hob, dishwasher and there is a built in storage cupboard with space for a fridge-freezer, There is a recently built conservatory with ten year guarantee at the rear pf the property, this has a glass roof and French doors opening to a patio area. on the first floor there are two double bedrooms and a stylish bathroom with walk in shower and bath.