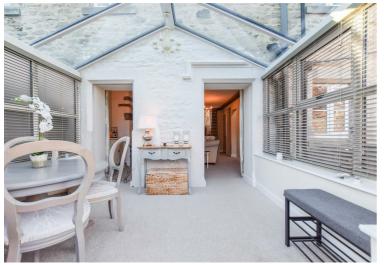

The accommodation is deceptively spacious and comprises, a lounge with fireplace and log burning stove and useful storage cupboard. Kitchen with granite work tops an integrated oven, hob, dishwasher and there is a built in storage cupboard with space for a fridge-freezer, There is a recently built conservatory with ten year guarantee at the rear pf the property, this has a glass roof and French doors opening to a patio area. on the first floor there are two double bedrooms and a stylish bathroom with walk in shower and bath.

Externally there is a paved patio area and an outbuilding.

This impressive property must be seen to be appreciated and early viewing is essential.

Total area: approx. 73.2 sq. metres (787.6 sq. feet) 12 Tram Lane, Kirkby Lonsdale