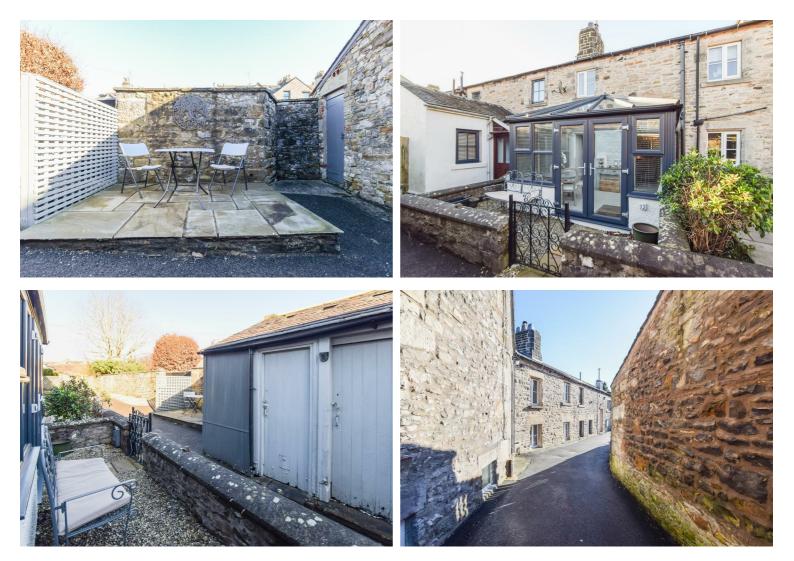

The current owners have made significant improvements to the property in recent years including the replacement of the roof, repointing with lime mortar, a new conservatory, new water main, hive heating controls and full interior renovation.

The accommodation is deceptively spacious and comprises, a lounge with fireplace and log burning stove and useful storage cupboard. Kitchen with granite work tops an integrated oven, hob, dishwasher and there is a built in storage cupboard with space for a fridge-freezer, There is a recently built conservatory with ten year guarantee at the rear pf the property, this has a glass roof and French doors opening to a patio area. on the first floor there are two double bedrooms and a stylish bathroom with walk in shower and bath.

Externally there is a paved patio area and an outbuilding.

This impressive property must be seen to be appreciated and early viewing is essential.

Total area: approx. 73.2 sq. metres (787.6 sq. feet) 12 Tram Lane, Kirkby Lonsdale