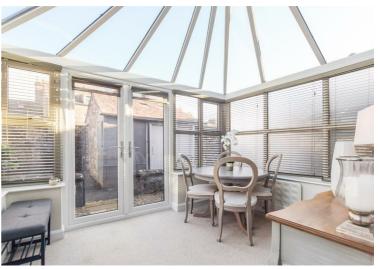

The accommodation is deceptively spacious and comprises, a lounge with fireplace and log burning stove and useful storage cupboard. Kitchen with granite work tops an integrated oven, hob, dishwasher and there is a built in storage cupboard with space for a fridge-freezer, There is a recently built conservatory with ten year guarantee at the rear pf the property, this has a glass roof and French doors opening to a patio area. on the first floor there are two double bedrooms and a stylish bathroom with walk in shower and bath.