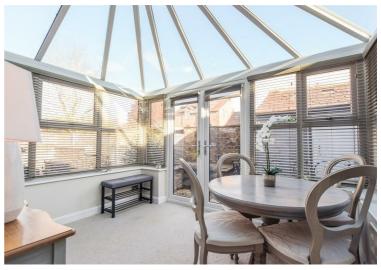

The accommodation is deceptively spacious and comprises, a lounge with fireplace and log burning stove and useful storage cupboard. Kitchen with granite work tops an integrated oven, hob, dishwasher and there is a built in storage cupboard with space for a fridge-freezer, There is a recently built conservatory with ten year guarantee at the rear pf the property, this has a glass roof and French doors opening to a patio area. on the first floor there are two double bedrooms and a stylish bathroom with walk in shower and bath.