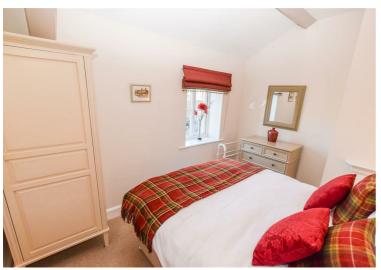

The accommodation is deceptively spacious and comprises, a lounge with fireplace and log burning stove and useful storage cupboard. Kitchen with granite work tops an integrated oven, hob, dishwasher and there is a built in storage cupboard with space for a fridge-freezer, There is a recently built conservatory with ten year guarantee at the rear pf the property, this has a glass roof and French doors opening to a patio area. on the first floor there are two double bedrooms and a stylish bathroom with walk in shower and bath.