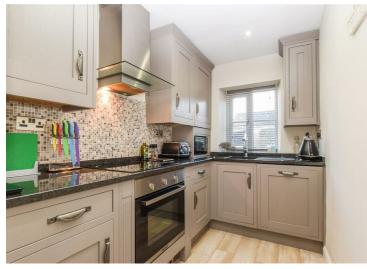

The accommodation is deceptively spacious and comprises, a lounge with fireplace and log burning stove and useful storage cupboard. Kitchen with granite work tops an integrated oven, hob, dishwasher and there is a built in storage cupboard with space for a fridge-freezer, There is a recently built conservatory with ten year guarantee at the rear pf the property, this has a glass roof and French doors opening to a patio area. on the first floor there are two double bedrooms and a stylish bathroom with walk in shower and bath.