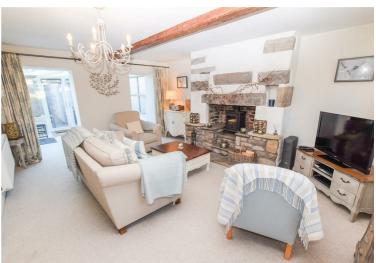

The accommodation is deceptively spacious and comprises, a lounge with fireplace and log burning stove and useful storage cupboard. Kitchen with granite work tops an integrated oven, hob, dishwasher and there is a built in storage cupboard with space for a fridge-freezer, There is a recently built conservatory with ten year guarantee at the rear pf the property, this has a glass roof and French doors opening to a patio area. on the first floor there are two double bedrooms and a stylish bathroom with walk in shower and bath.