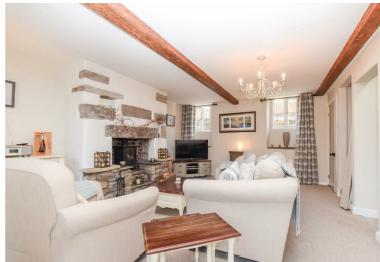

The accommodation is deceptively spacious and comprises, a lounge with fireplace and log burning stove and useful storage cupboard. Kitchen with granite work tops an integrated oven, hob, dishwasher and there is a built in storage cupboard with space for a fridge-freezer, There is a recently built conservatory with ten year guarantee at the rear pf the property, this has a glass roof and French doors opening to a patio area. on the first floor there are two double bedrooms and a stylish bathroom with walk in shower and bath.