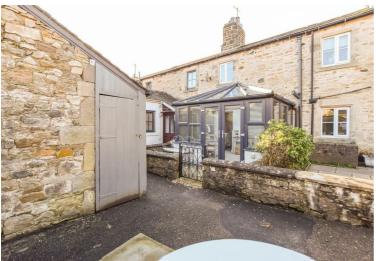

Externally there is a paved patio area and an outbuilding.

This impressive property must be seen to be appreciated and early viewing is essential.

Total area: approx. 73.2 sq. metres (787.6 sq. feet) 12 Tram Lane, Kirkby Lonsdale