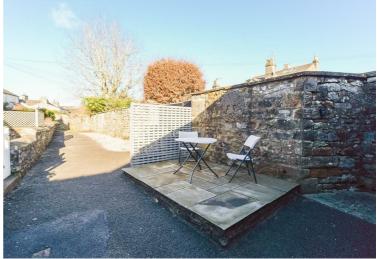

Externally there is a paved patio area and an outbuilding.

This impressive property must be seen to be appreciated and early viewing is essential.

Total area: approx. 73.2 sq. metres (787.6 sq. feet) 12 Tram Lane, Kirkby Lonsdale