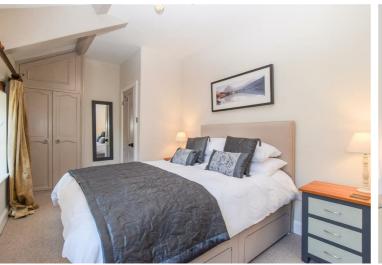

The accommodation is deceptively spacious and comprises, a lounge with fireplace and log burning stove and useful storage cupboard. Kitchen with granite work tops an integrated oven, hob, dishwasher and there is a built in storage cupboard with space for a fridge-freezer, There is a recently built conservatory with ten year guarantee at the rear pf the property, this has a glass roof and French doors opening to a patio area. on the first floor there are two double bedrooms and a stylish bathroom with walk in shower and bath.