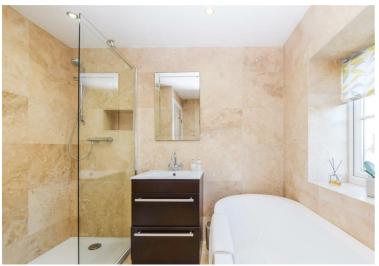

The accommodation is deceptively spacious and comprises, a lounge with fireplace and log burning stove and useful storage cupboard. Kitchen with granite work tops an integrated oven, hob, dishwasher and there is a built in storage cupboard with space for a fridge-freezer, There is a recently built conservatory with ten year guarantee at the rear pf the property, this has a glass roof and French doors opening to a patio area. on the first floor there are two double bedrooms and a stylish bathroom with walk in shower and bath.