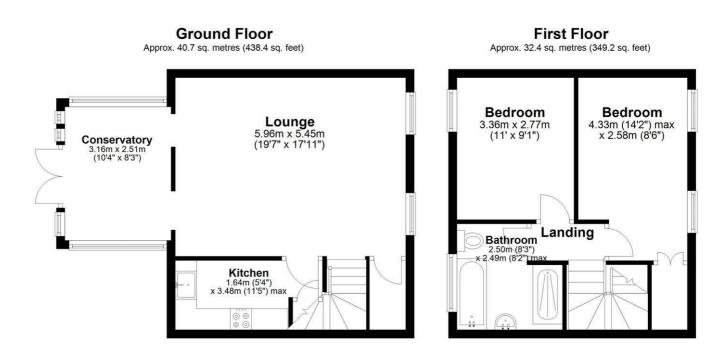

The accommodation is deceptively spacious and comprises, a lounge with fireplace and log burning stove and useful storage cupboard. Kitchen with granite work tops an integrated oven, hob, dishwasher and there is a built in storage cupboard with space for a fridge-freezer, There is a recently built conservatory with ten year guarantee at the rear pf the property, this has a glass roof and French doors opening to a patio area. on the first floor there are two double bedrooms and a stylish bathroom with walk in shower and bath.

Externally there is a paved patio area and an outbuilding.

This impressive property must be seen to be appreciated and early viewing is essential.

Total area: approx. 73.2 sq. metres (787.6 sq. feet) 12 Tram Lane, Kirkby Lonsdale

## **Energy Efficiency Rating**

Lounge 17'10" x 13'7"

Conservatory 8'2" x 10'4"

Kitchen 11'4" max x 5'8"

Landing

Bedroom One 15'1" max x 8'10" max

Bedroom Two 8'9" max x 11'8" max

Bathroom 7'11"max x 8'2" max