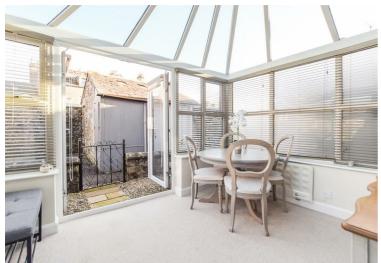

The accommodation is deceptively spacious and comprises, a lounge with fireplace and log burning stove and useful storage cupboard. Kitchen with granite work tops an integrated oven, hob, dishwasher and there is a built in storage cupboard with space for a fridge-freezer, There is a recently built conservatory with ten year guarantee at the rear pf the property, this has a glass roof and French doors opening to a patio area. on the first floor there are two double bedrooms and a stylish bathroom with walk in shower and bath.