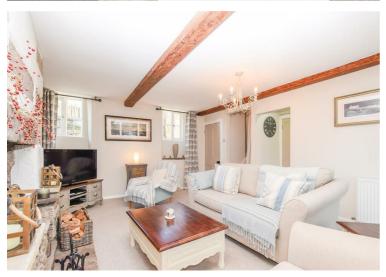

The accommodation is deceptively spacious and comprises, a lounge with fireplace and log burning stove and useful storage cupboard. Kitchen with granite work tops an integrated oven, hob, dishwasher and there is a built in storage cupboard with space for a fridge-freezer, There is a recently built conservatory with ten year guarantee at the rear pf the property, this has a glass roof and French doors opening to a patio area. on the first floor there are two double bedrooms and a stylish bathroom with walk in shower and bath.