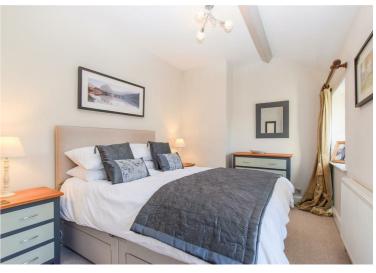

The accommodation is deceptively spacious and comprises, a lounge with fireplace and log burning stove and useful storage cupboard. Kitchen with granite work tops an integrated oven, hob, dishwasher and there is a built in storage cupboard with space for a fridge-freezer, There is a recently built conservatory with ten year guarantee at the rear pf the property, this has a glass roof and French doors opening to a patio area. on the first floor there are two double bedrooms and a stylish bathroom with walk in shower and bath.