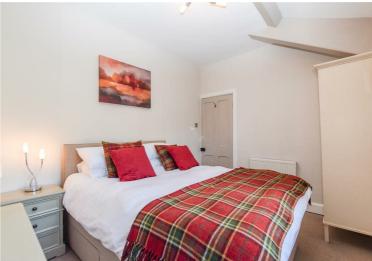

The accommodation is deceptively spacious and comprises, a lounge with fireplace and log burning stove and useful storage cupboard. Kitchen with granite work tops an integrated oven, hob, dishwasher and there is a built in storage cupboard with space for a fridge-freezer, There is a recently built conservatory with ten year guarantee at the rear pf the property, this has a glass roof and French doors opening to a patio area. on the first floor there are two double bedrooms and a stylish bathroom with walk in shower and bath.