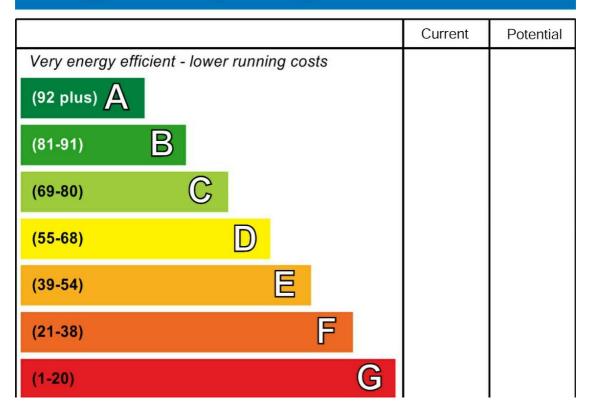

## **Energy Efficiency Rating**

Lounge 17'10" x 13'7"

Conservatory 8'2" x 10'4"

Kitchen 11'4" max x 5'8"

Landing

Bedroom One 15'1" max x 8'10" max

Bedroom Two 8'9" max x 11'8" max

Bathroom 7'11"max x 8'2" max