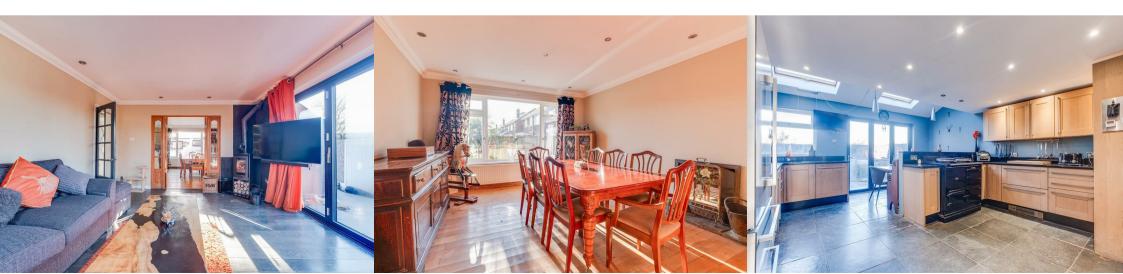

The property briefly comprises; entrance hall, leading to a downstairs cloakroom and a spacious dining room. An open fireplace adds warmth and charm to the dining area, while double doors open to a light-filled lounge. Here, a log burner crackles for cosy evenings, and underfloor heating ensures year-round comfort. Bi-fold doors seamlessly blend the lounge with the garden, creating an expansive living space perfect for gatherings.

11

.

The well-equipped kitchen boasts underfloor heating and bi-fold doors, allowing the fresh air and sunshine to flood in. Velux windows brighten the space, and two sinks with waste disposal units, a built-in dishwasher, and a wine fridge cater to the home chefs every need. A handy utility room completes the ground floor.