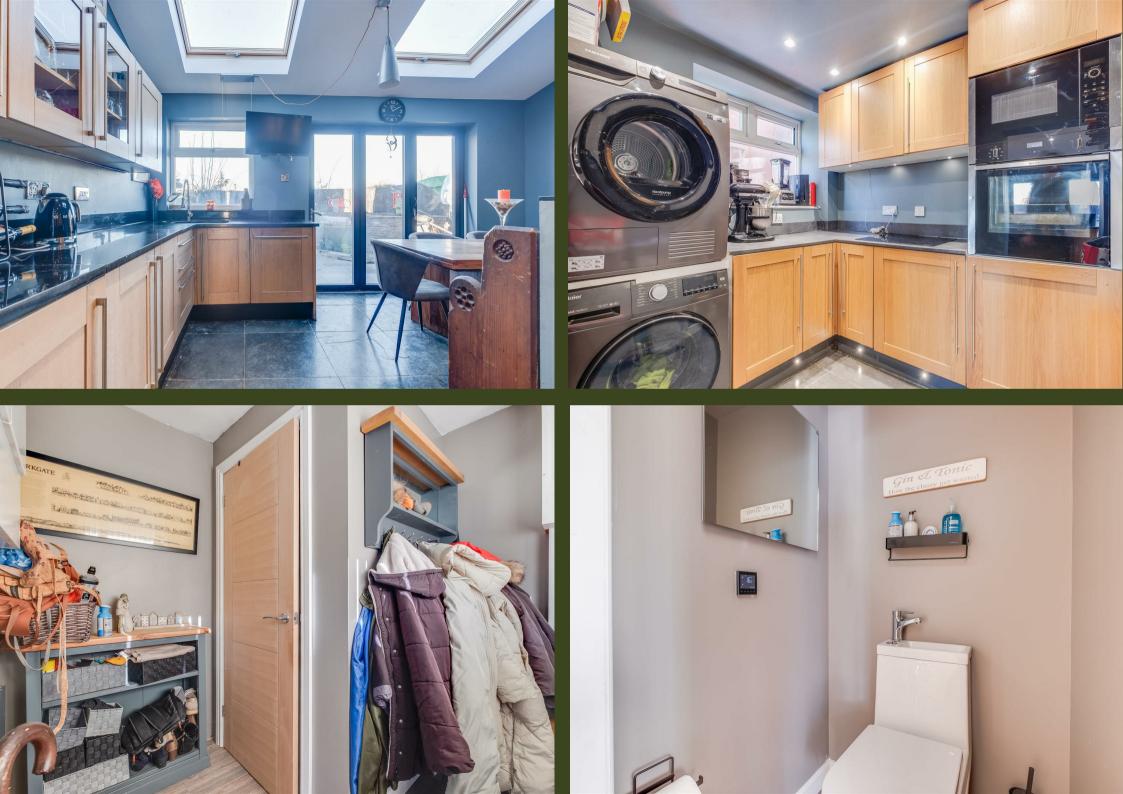

11

.

The well-equipped kitchen boasts underfloor heating and bi-fold doors, allowing the fresh air and sunshine to flood in. Velux windows brighten the space, and two sinks with waste disposal units, a built-in dishwasher, and a wine fridge cater to the home chefs every need. A handy utility room completes the ground floor.

Upstairs, there are four well-proportioned bedrooms. The master bedroom has a a stylish en-suite, and there is a separate family bathroom.

The rear garden features a large outbuilding and shed, perfect for hobbles or storage. A spacious patio provides a perfect spot for alfresco dining, while a lush lawn stretches towards the school playing fields and parkland.