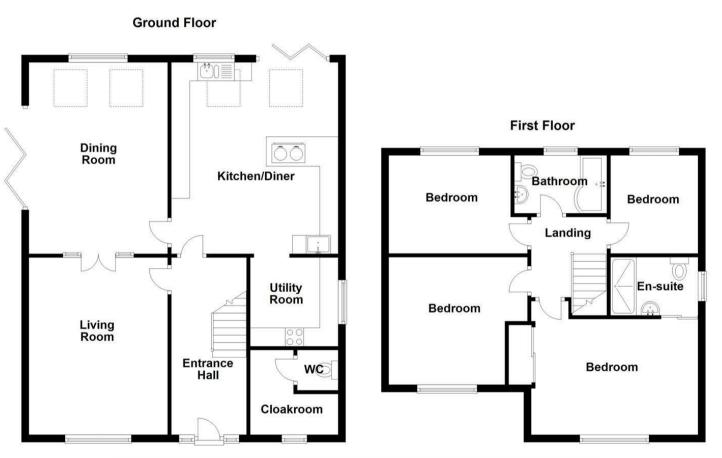

#### Entrance Hall

Cloaks / WC

**Dining Room** 16'1 x 11'10 (4.90m x 3.61m)

Lounge 14'6 x 11'10 (4.42m x 3.61m)

**Kitchen / Breakfast Room** 15'5 x 14'6 (4.70m x 4.42m)

**Utility Room** 7'10 x 7'3 (2.39m x 2.21m)

#### First Floor

Master Bedroom 15'5 x 10'10 (4.70m x 3.30m)

**En-Suite** 7'10 x 5'3 (2.39m x 1.60m)

**Second Bedroom** 12'10 x 11'10 (3.91m x 3.61m) **Third Bedroom** 11'10 x 8'6 (3.61m x 2.59m)

Fourth Bedroom 8'6 x 7'10 (2.59m x 2.39m)

**Family Bathroom** 8'1 x 5'3 (2.46m x 1.60m)

### EPC & Floor Plan

Whilst every attempt has been made to ensure the accuracy of the floor plan contained here, measurements of doors, windows, rooms and any other item are approximate and no responsibility is taken for any error, omissions, or mis-statement. This plan is for illustrative purpose only and should be used as such by any prospective purchaser. The services, systems and appliances shown have not been tested and no guarantee as to their operability or efficiency can be given. Plan produced using PlanUp.