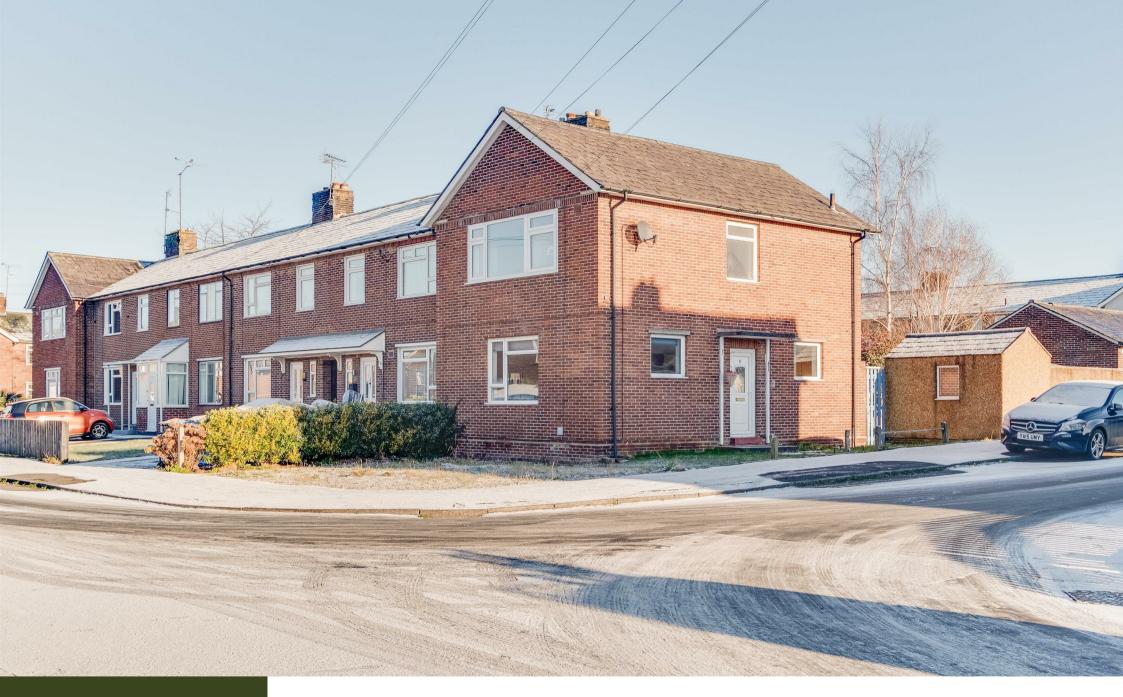

#### **Entrance Hall**

# Lounge

11'04 x 17'01 (3.45m x 5.21m)

### Kitchen / Diner

14'05 x 10'02 (4.39m x 3.10m)

### Downstairs W/C

2'05 x 4'04 (0.74m x 1.32m)

#### Master Bedroom

12'03 x 10'02 (3.73m x 3.10m)

# Second Bedroom

12'03 x 10'01 (3.73m x 3.07m)

#### **Third Bedroom**

11'05 x 6'07 (3.48m x 2.01m)

### Family Bathroom

6'06 x 5'11 (1.98m x 1.80m)









# EPC & Floor Plan







GROUND FLOOR 1ST FLOOR

Whilst every attempt has been made to ensure the accuracy of the floor plan contained here, measurements of doors, windows, rooms and any other items are approximate and no responsibility is taken for any error, omission, or mis-statement. This plan is for illustrative purposes only and should be used as such by any prospective purchaser. The services, systems