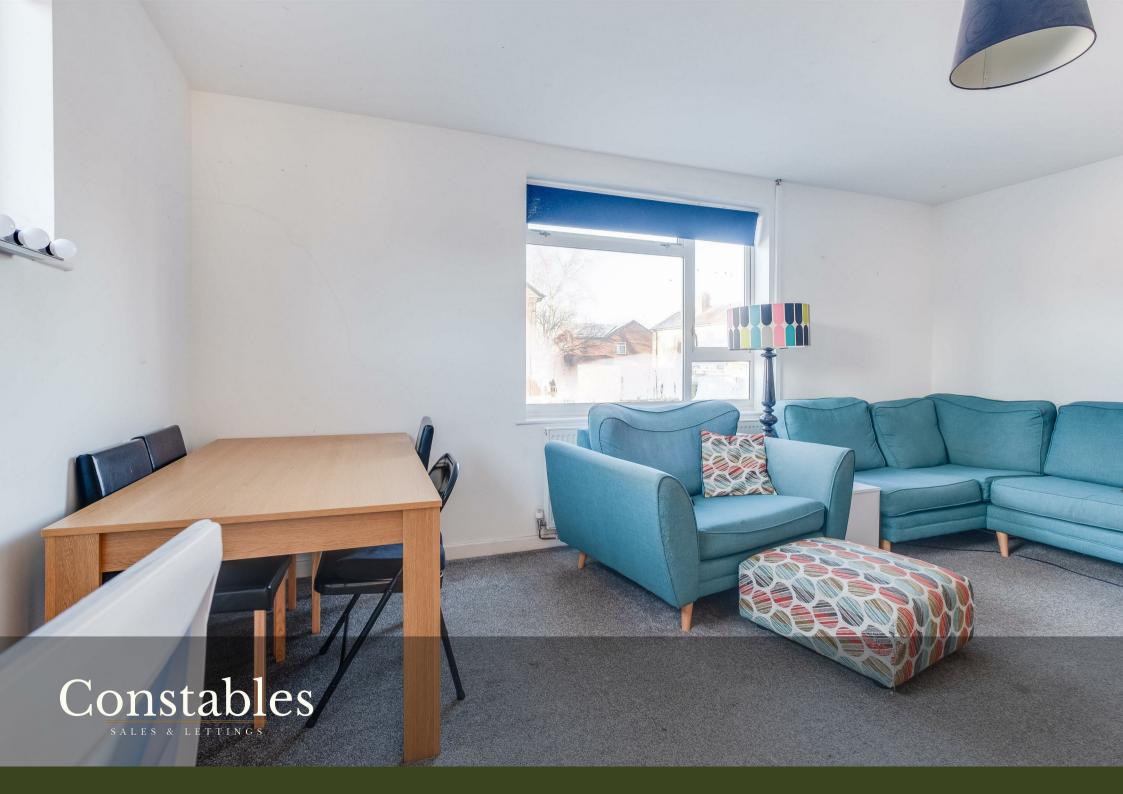

#### **Entrance Hall**

# Lounge

11'04 x 17'01 (3.45m x 5.21m)

### Kitchen / Diner

14'05 x 10'02 (4.39m x 3.10m)

### Downstairs W/C

2'05 x 4'04 (0.74m x 1.32m)

#### Master Bedroom

12'03 x 10'02 (3.73m x 3.10m)

# Second Bedroom

12'03 x 10'01 (3.73m x 3.07m)

#### **Third Bedroom**

11'05 x 6'07 (3.48m x 2.01m)

### Family Bathroom

6'06 x 5'11 (1.98m x 1.80m)









# EPC & Floor Plan







GROUND FLOOR 1ST FLOOR

Whilst every attempt has been made to ensure the accuracy of the floor plan contained here, measurements of doors, windows, rooms and any other items are approximate and no responsibility is taken for any error, omission, or mis-statement. This plan is for illustrative purposes only and should be used as such by any prospective purchaser. The services, systems and ap