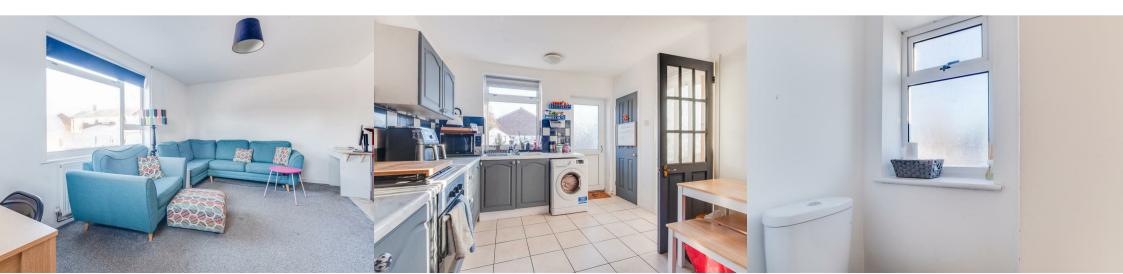

# Lounge

11'04 x 17'01 (3.45m x 5.21m)

### Kitchen / Diner

14'05 x 10'02 (4.39m x 3.10m)

### Downstairs W/C

2'05 x 4'04 (0.74m x 1.32m)