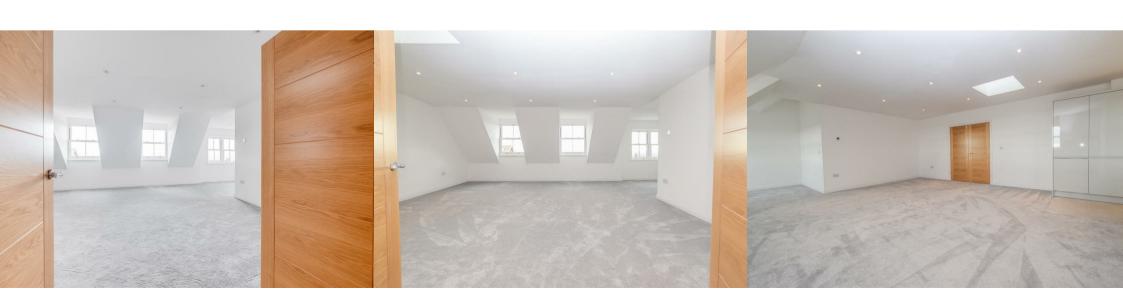

# **Open Plan Living Space**

27'9" x 21'2" (8.46m x 6.45m)

#### **Bedroom One**

15' x 14'4" (4.57m x 4.37m)