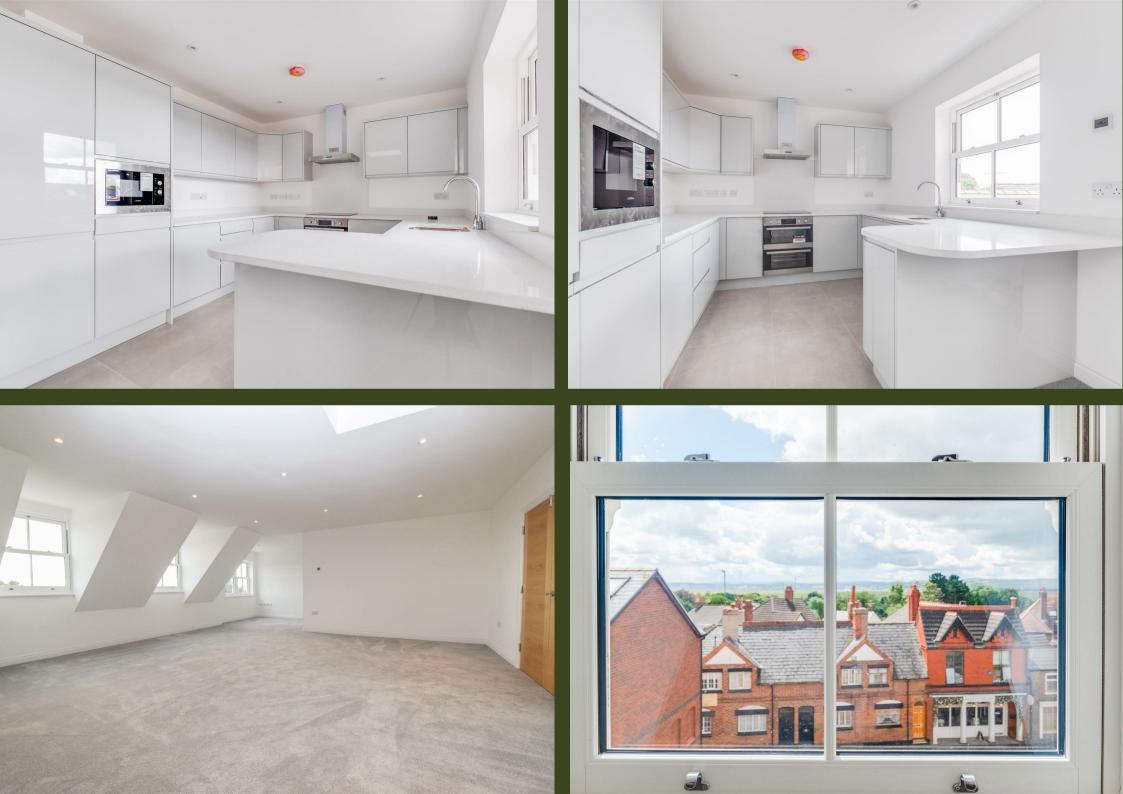

# **Open Plan Living Space**

27'9" x 21'2" (8.46m x 6.45m)

### Kitchen

10' x 10' (3.05m x 3.05m)

#### **Bedroom One**

15' x 14'4" (4.57m x 4.37m)

#### **En-suite**