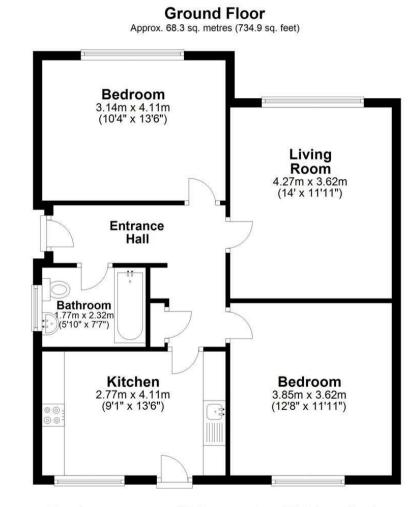

Little Neston, Neston

A semi-detached bungalow located in a popular residential area. The property requires modernisation but offers huge potential.

The accommodation comprises, entrance hallway, lounge, kitchen-dining room, two bedrooms and a bathroom. Externally there is a driveway, and garage and at the rear there is a garden with lawn and patio. The property is offered for sale with no onward chain and early viewing is recomended.

## EPC & Floor Plan

Total area: approx. 68.3 sq. metres (734.9 sq. feet) 23 Derwent Way, Neston

Location Map