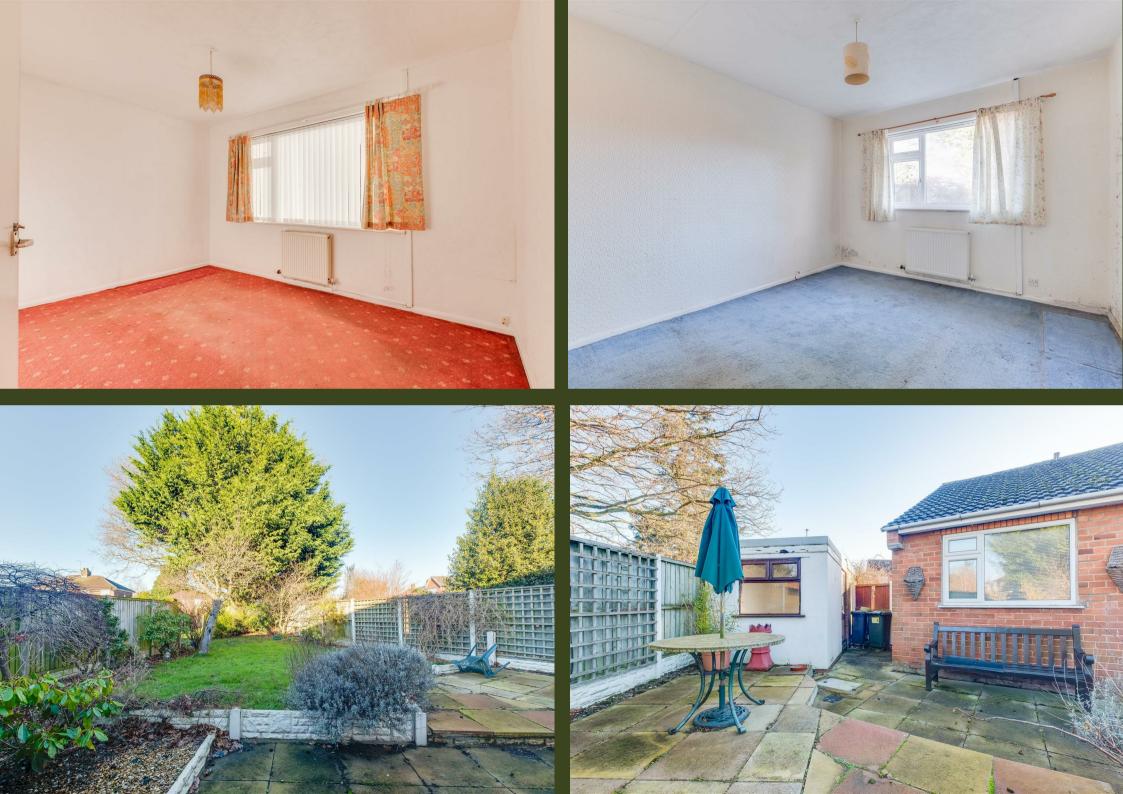

Little Neston, Neston

A semi-detached bungalow located in a popular residential area. The property requires modernisation but offers huge potential.

The accommodation comprises, entrance hallway, lounge, kitchen-dining room, two bedrooms and a bathroom. Externally there is a driveway, and garage and at the rear there is a garden with lawn and patio. The property is offered for sale with no onward chain and early viewing is recomended.