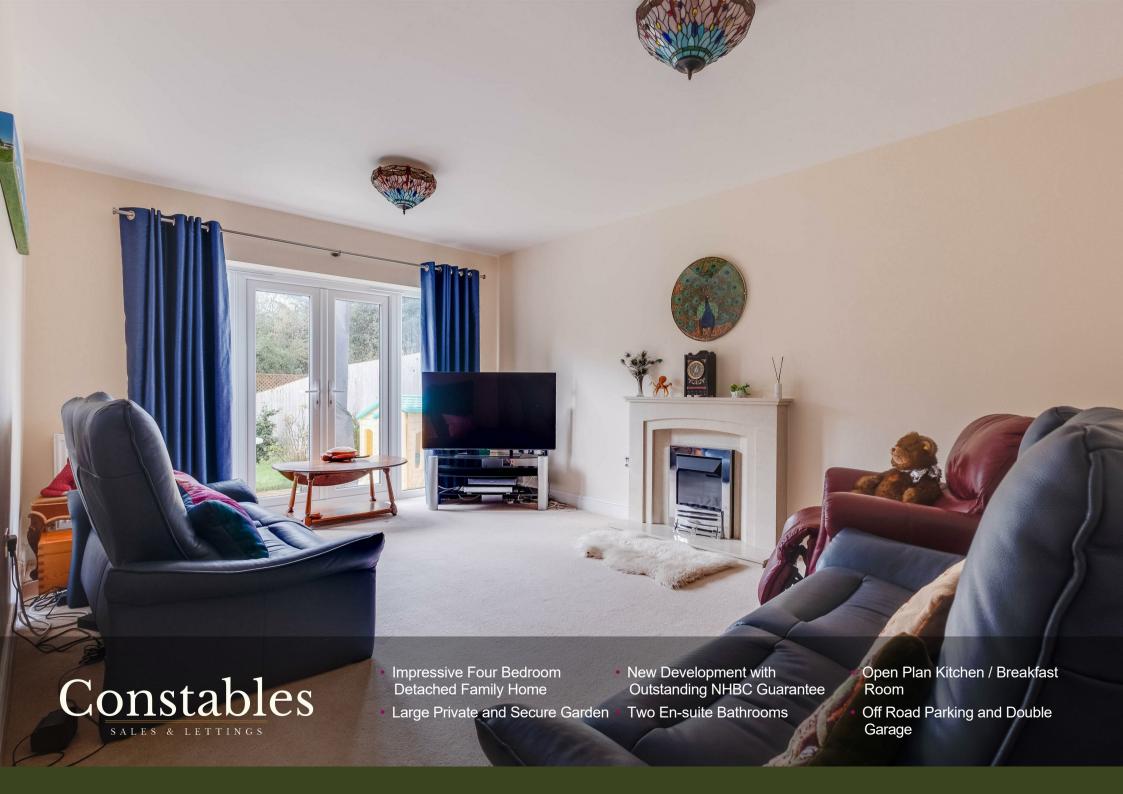

Constables Boundary Park

Parkgate, Neston

\$600,000





#### **Entrance Hall**

# Lounge

12'00 x 16'10 (3.66m x 5.13m)

# **Dining Room**

9'07 x 11'04 (2.92m x 3.45m)

# Kitchen / Breakfast Room

20'03 x 11'00 (6.17m x 3.35m)

## **Downstairs W/C**

3'05 x 6'11 (1.04m x 2.11m)

#### First Floor

#### **Master Bedroom**

11'08 x 15'03 (3.56m x 4.65m)

#### **En-suite**

5'08 x 9'03 (1.73m x 2.82m)

## Second Bedroom

12'05 x 8'06 (3.78m x 2.59m)

# **En-suite**

8'03 x 5'01 (2.51m x 1.55m)

#### **Third Bedroom**

9'00 x 11'04 (2.74m x 3.45m)

#### Fourth Bedroom

9'06 x 10'00 (2.90m x 3.05m)





# EPC & Floor Plan







Location Map

# Constables

SALES & LETTINGS

21 High Street, Neston

South Wirral, Neston, Cheshire

www.constablesestateagents.co.uk

info@constablesestateagents.co.uk

0151 353 1333