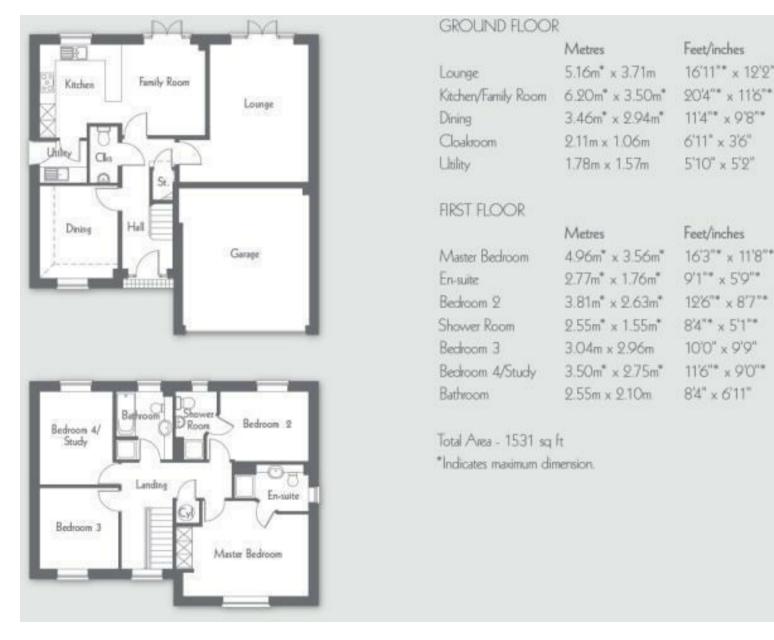

# Lounge

12'00 x 16'10 (3.66m x 5.13m)

# **Dining Room**

9'07 x 11'04 (2.92m x 3.45m)

# Kitchen / Breakfast Room

20'03 x 11'00 (6.17m x 3.35m)

## **Downstairs W/C**

3'05 x 6'11 (1.04m x 2.11m)

#### First Floor

#### **Master Bedroom**

11'08 x 15'03 (3.56m x 4.65m)

#### **En-suite**

5'08 x 9'03 (1.73m x 2.82m)

## Second Bedroom

12'05 x 8'06 (3.78m x 2.59m)

# **En-suite**

8'03 x 5'01 (2.51m x 1.55m)

#### **Third Bedroom**

9'00 x 11'04 (2.74m x 3.45m)

#### Fourth Bedroom

9'06 x 10'00 (2.90m x 3.05m)

# EPC & Floor Plan

Location Map