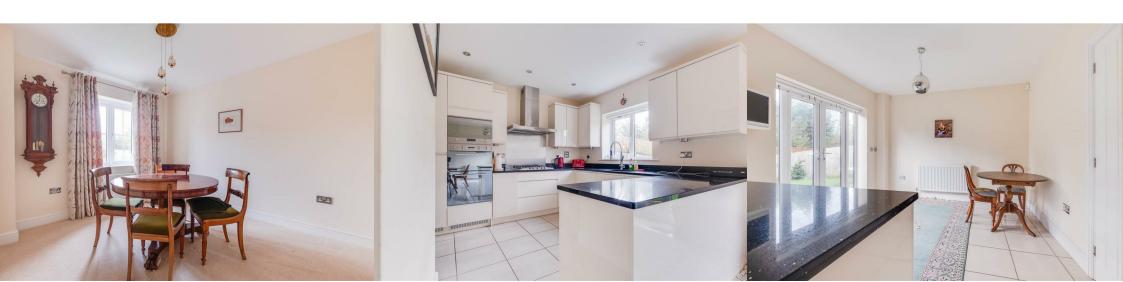

# **Dining Room**

9'07 x 11'04 (2.92m x 3.45m)

# Kitchen / Breakfast Room

20'03 x 11'00 (6.17m x 3.35m)