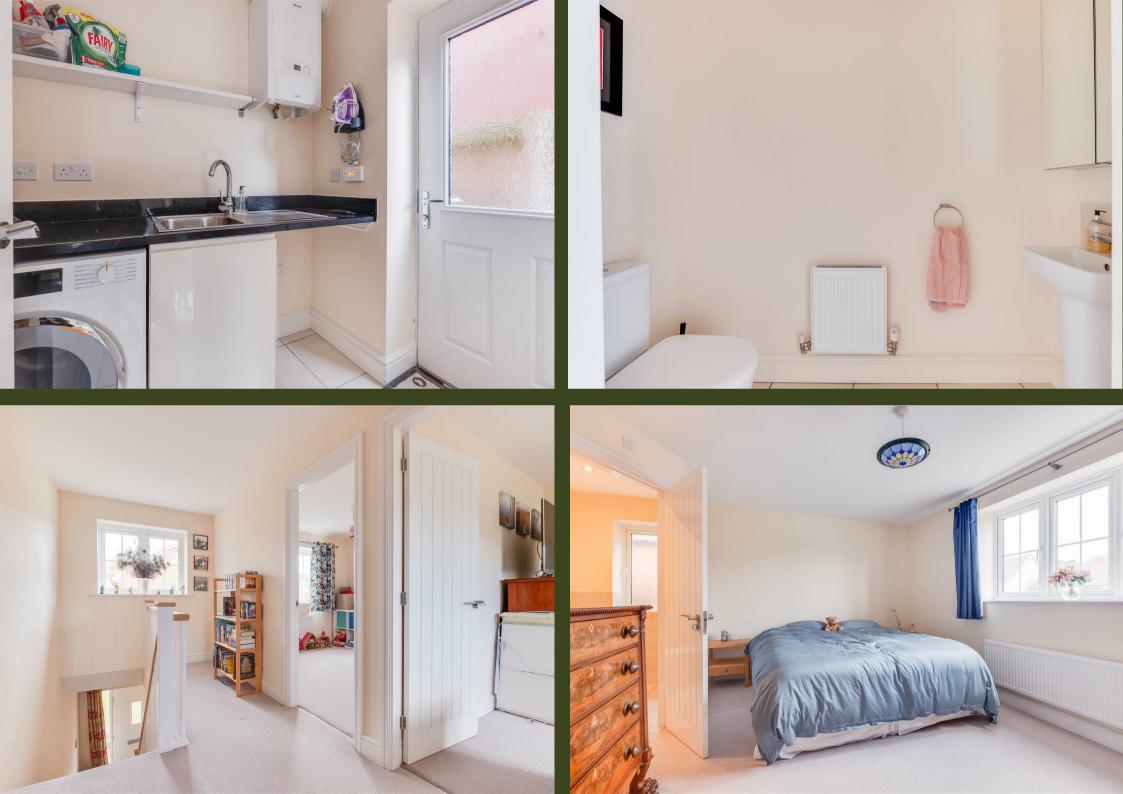

#### **Entrance Hall**

# Kitchen / Breakfast Room

20'03 x 11'00 (6.17m x 3.35m)

## **Downstairs W/C**

3'05 x 6'11 (1.04m x 2.11m)

#### **Master Bedroom**

11'08 x 15'03 (3.56m x 4.65m)