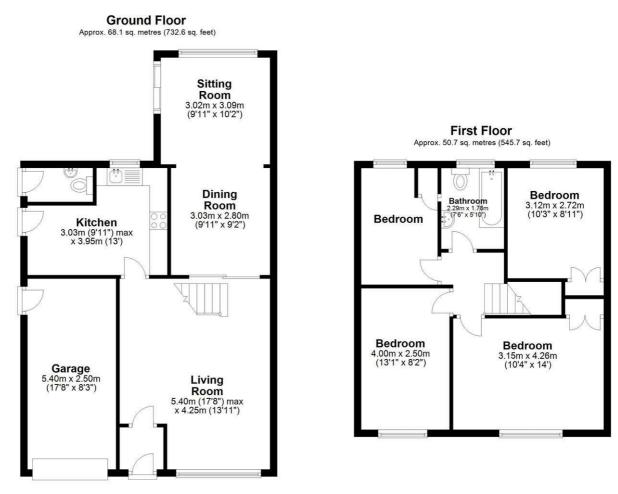

Total area: approx. 118.8 sq. metres (1278.3 sq. feet) 19 Sutton Avenue, Neston

## **Energy Efficiency Rating**

Porch 4'07 x 4'00

Lounge 13'11 x 18'11

Dining Room 21'01 x 9'01

Kitchen-Breakfast Room 9'11 x 12'07

Landing

Bedroom One 10'03 x 13'11

Bedroom Two 12'10 x 8'00

Bedroom Three 10'09 x 7'01

Bedroom Four 10'01 x 9'00

Bathroom 7'05 x 5'09

Garage