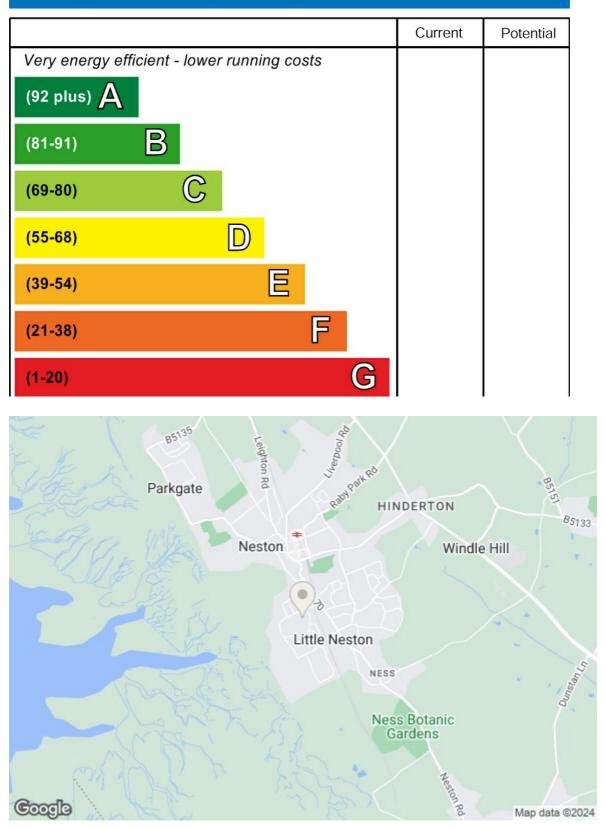

## **Energy Efficiency Rating**

Porch 4'07 x 4'00

Lounge 13'11 x 18'11

Dining Room 21'01 x 9'01

Kitchen-Breakfast Room 9'11 x 12'07

Landing

Bedroom One 10'03 x 13'11

Bedroom Two 12'10 x 8'00