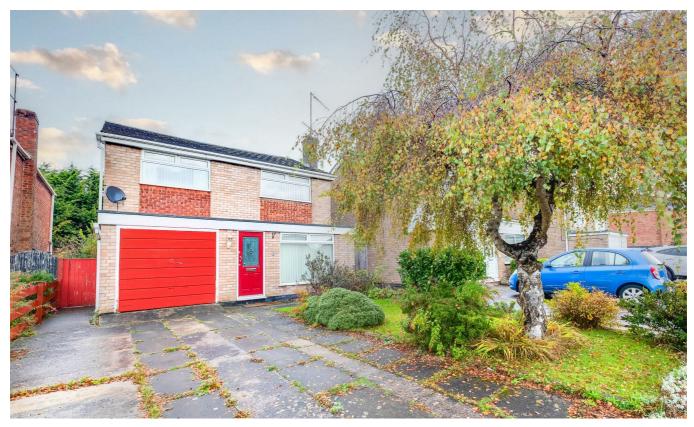

## 19 Sutton Avenue Neston CH64

£315,000

- Detached Property
- Four Bedrooms
- Two Reception Rooms
- Kitchen-Breakfast Room
- Driveway & Off Road Parking
- Good Sized Rear Garden
- Popular Location Close to Amenities
- No Onward Chain
- Council Tax Band: C

A modern detached property located in a popular area of Neston, a short distance from the town centre and within walking distance to shops and transport link on West Vale.

The property has been extended and well-maintained and it offers huge potential for further improvement. The accommodation is spacious and well-planned and comprises; entrance porch, lounge with sliding door into an extended dining room which has a patio door opening to the rear garden and there is a kitchen-breakfast room. On the first floor there are four good sized bedrooms, three of which benefit from built in wardrobes and there is a family bathroom. Externally a driveway provides off road parking and leads to a garage and there is a side access leading to outside integral W.C and Garage. At the rear is a large and private rear garden with lawn and established borders. This spacious home is offered for sale with no onward chain and early viewing is essential.