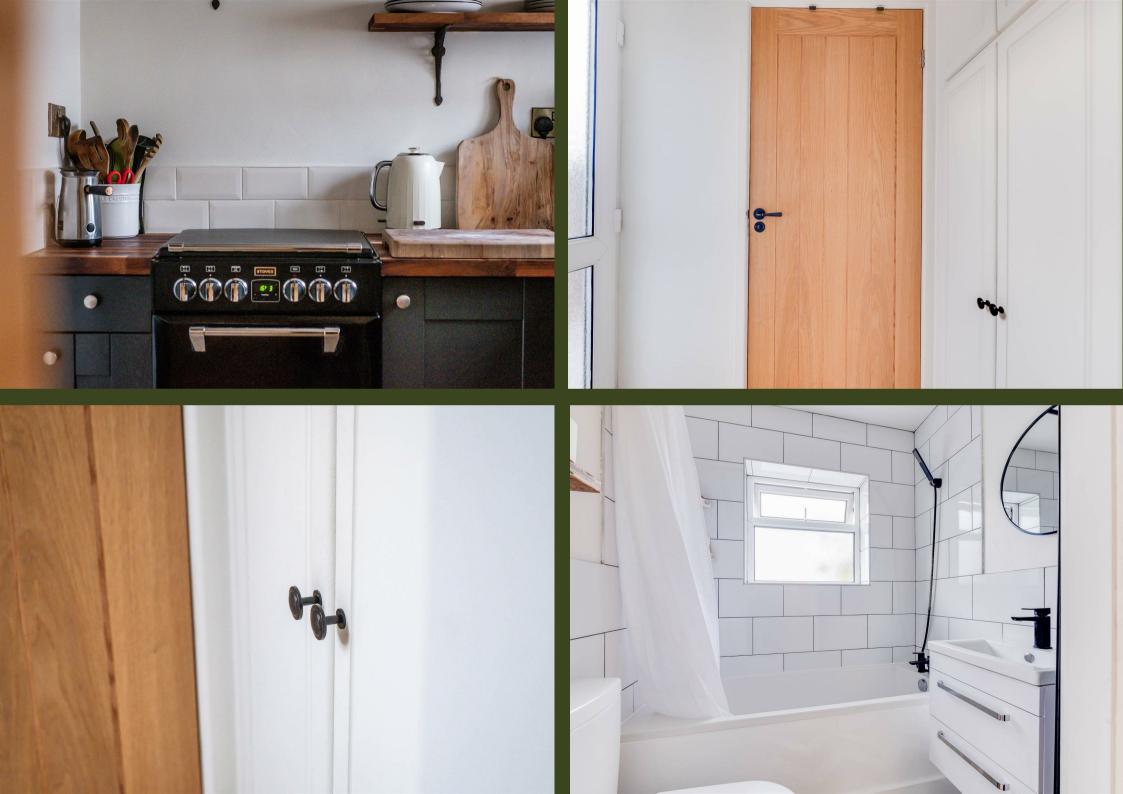

Constables are pleased to offer to the market this exceptionally well presented period cottage located just off The Parade in Parkgate.

On entering the property, you are greeted by a cosy living room with a beautiful feature log burning stove. Off the living room is a well-equipped kitchen with shaker style units, solid wood worktops, marble floor tiles, and a lovely outlook over the courtyard. The recently renovated bathroom also sits on the ground floor, and features an over bath shower, sink with vanity, and w/c.

Upstairs, you will find two bedrooms. The large master bedroom is situated at the front of the property and has built-in wardrobes, offering ample storage space. Bedroom two is located at the rear of the cottage and has the most incredible views over the Dee Estuary, making it the perfect place to relax and watch the summer sunsets.

### **Inner Hallway**

**Bathroom** 5'6" x 4'9" (1.68m x 1.45m)

**Bedroom One** 12'9" x 9'9" (3.89m x 2.97m)

**Bedroom Two** 10'1" x 6'6" (3.07m x 1.98m)