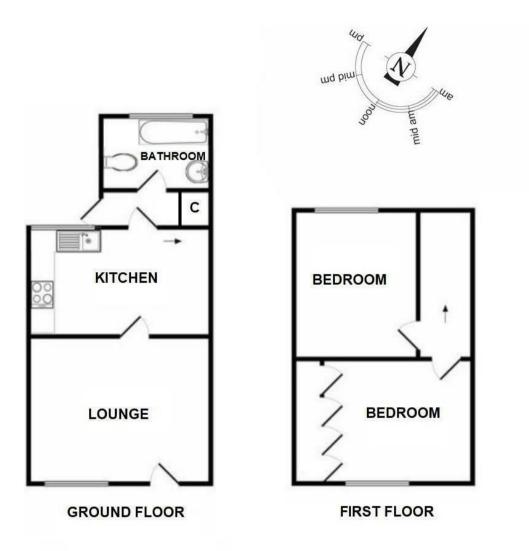

## Period Terrace Cottage

- Lounge
- Well-presented Throughout
- Set back from The Parade
- Well-appointed Kitchen
- No Onward Chain

- Two Bedrooms
- Enclosed Courtyard Garden

**Lounge** 9'10" x 12'09" (3.00m x 3.89m)

**Kitchen** 6'6" x 12'11" (1.98m x 3.94m)

### **Inner Hallway**

**Bathroom** 5'6" x 4'9" (1.68m x 1.45m)

**Bedroom One** 12'9" x 9'9" (3.89m x 2.97m)

**Bedroom Two** 10'1" x 6'6" (3.07m x 1.98m)

Whilst every attempt has been made to ensure the accuracy of the floor plan contained here, measurements of doors, windows, rooms and any other items are approximate and no responsibility is taken for any error, omission, or mis-statement. This plan is for illustrative purposes only and should be used as such by any prospective purchaser. The services, systems and appliances shown have not been tested and no guarantee as to their operability or efficiency can be given