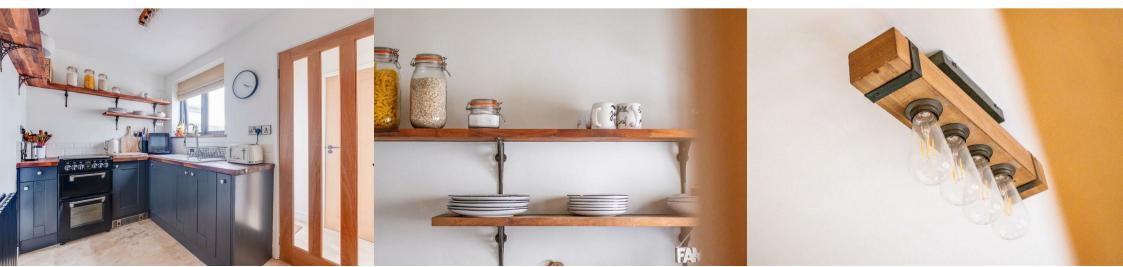

Constables are pleased to offer to the market this exceptionally well presented period cottage located just off The Parade in Parkgate.

On entering the property, you are greeted by a cosy living room with a beautiful feature log burning stove. Off the living room is a well-equipped kitchen with shaker style units, solid wood worktops, marble floor tiles, and a lovely outlook over the courtyard. The recently renovated bathroom also sits on the ground floor, and features an over bath shower, sink with vanity, and w/c.

**Kitchen** 6'6" x 12'11" (1.98m x 3.94m)