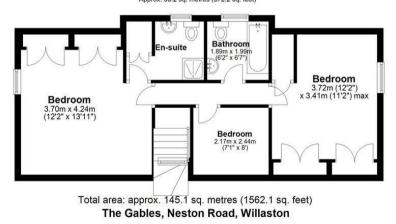

The property briefly comprises; entrance hall, downstairs W/C, open plan kitchen / breakfast room, lounge with double doors into the dining room, to the first floor there are three bedrooms the master of which benefitting from an En-suite bathroom and a family bathroom.

#### **Entrance Hall**

Lounge 13'02 x 18'11 (4.01m x 5.77m)

Dining Room 8'08 x 12'00 (2.64m x 3.66m)

**Kitchen / Breakfast Room** 11'10 x 18'11 (3.61m x 5.77m)

### **First Floor**

**Master Bedroom** 13'11 x 12'02 (4.24m x 3.71m)

**En-Suite Bathroom** 7'09 x 6'02 (2.36m x 1.88m)

**Second Bedroom** 11'11 x 12'03 (3.63m x 3.73m)

**Third Bedroom** 7'03 x 8'00 (2.21m x 2.44m)

**Family Bathroom** 6'01 x 6'06 (1.85m x 1.98m)

### EPC & Floor Plan

First Floor Approx. 53.2 sq. metres (572.2 sq. feet)

Location Map