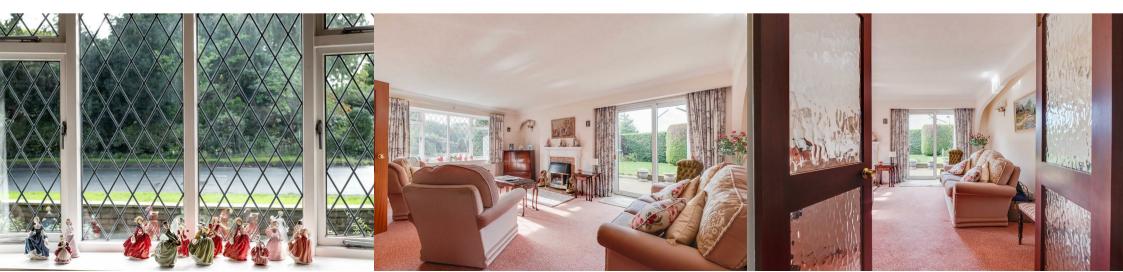

The property briefly comprises; entrance hall, downstairs W/C, open plan kitchen / breakfast room, lounge with double doors into the dining room, to the first floor there are three bedrooms the master of which benefitting from an En-suite bathroom and a family bathroom.

#### **Entrance Hall**

Lounge 13'02 x 18'11 (4.01m x 5.77m)

Dining Room 8'08 x 12'00 (2.64m x 3.66m)

**Kitchen / Breakfast Room** 11'10 x 18'11 (3.61m x 5.77m)