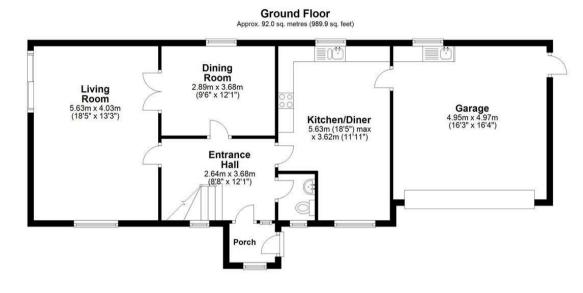

#### **Entrance Hall**

Lounge 13'02 x 18'11 (4.01m x 5.77m)

Dining Room 8'08 x 12'00 (2.64m x 3.66m)

**Kitchen / Breakfast Room** 11'10 x 18'11 (3.61m x 5.77m)

### Downstairs W/C

### **First Floor**

**Master Bedroom** 13'11 x 12'02 (4.24m x 3.71m)

**En-Suite Bathroom** 7'09 x 6'02 (2.36m x 1.88m)

**Second Bedroom** 11'11 x 12'03 (3.63m x 3.73m)

**Third Bedroom** 7'03 x 8'00 (2.21m x 2.44m)

**Family Bathroom** 6'01 x 6'06 (1.85m x 1.98m)

### EPC & Floor Plan

First Floor Approx. 53.2 sq. metres (572.2 sq. feet)

Location Map