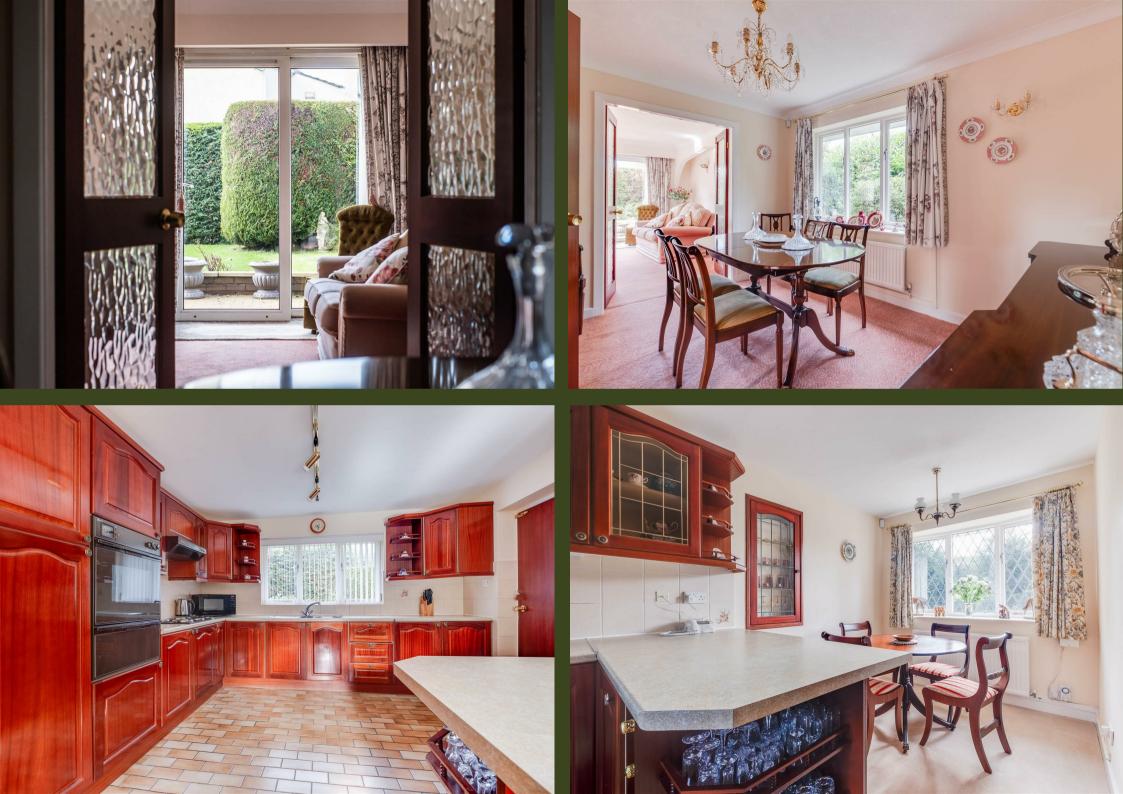

#### **Entrance Hall**

Lounge 13'02 x 18'11 (4.01m x 5.77m)

Dining Room 8'08 x 12'00 (2.64m x 3.66m)

**Kitchen / Breakfast Room** 11'10 x 18'11 (3.61m x 5.77m)

The property briefly comprises; entrance hall, downstairs W/C, open plan kitchen / breakfast room, lounge with double doors into the dining room, to the first floor there are three bedrooms the master of which benefitting from an En-suite bathroom and a family bathroom.