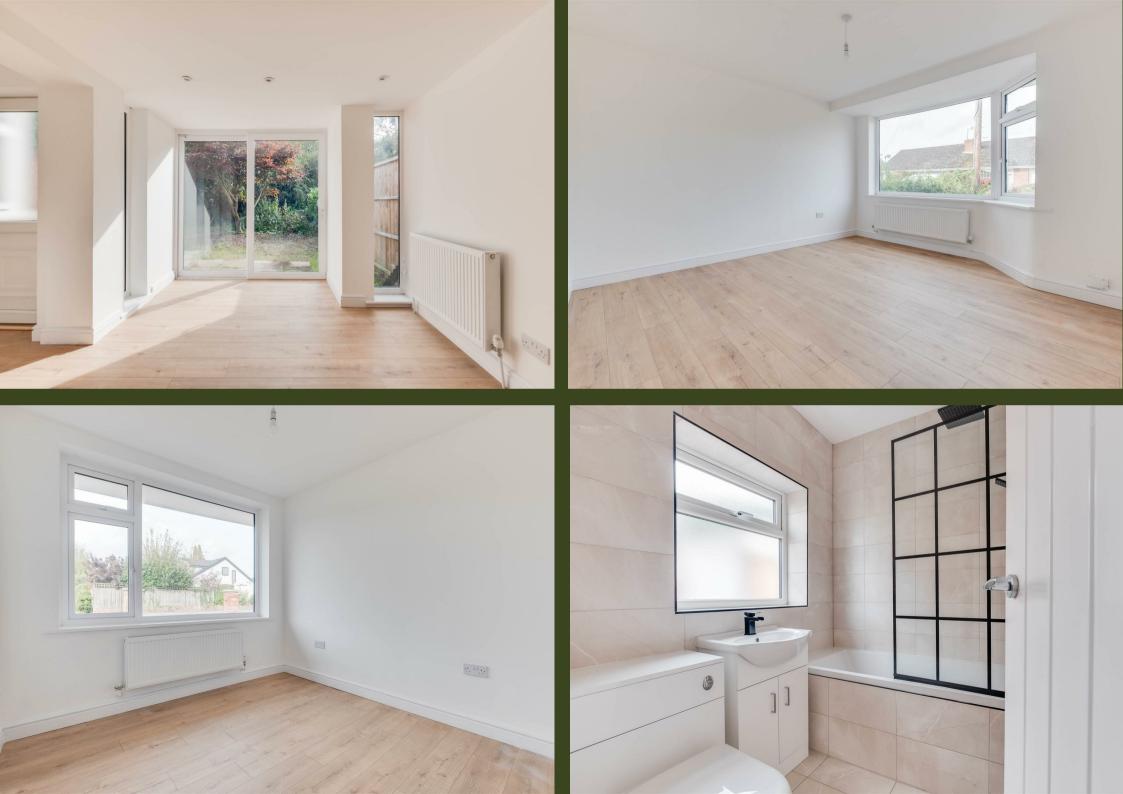

### Open plan Living Space

overall 22'2" x 24'7" (overall 6.76m x 7.49m)

## **Bedroom One/Reception Room**

12'10" x 13'1" (3.91m x 3.99m)

#### **Bedroom Two/Reception Room**

8'10" x 9'9" (2.69m x 2.97m)

#### **Bathroom**

6'5" x 5'2" (1.96m x 1.57m)