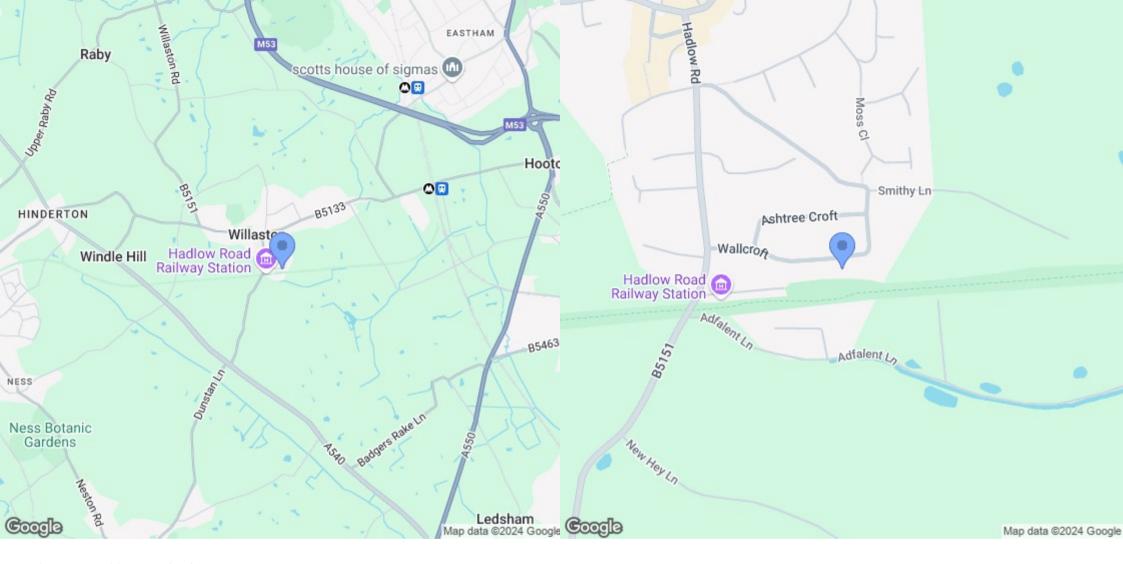

Location Map

The property benefits from excellent road communications being 3 miles from the M53 motorway which provides fast access to Liverpool and Chester and connects with the national motorway network including the M56 for travel to Manchester. There is a rail link from Eastham Rake & Hooton to Liverpool & Chester from which there is a sub 2hr intercity

service to London Euston and both Liverpool and Manchester are served with international airports. Approximate distances: Chester 10 miles. Liverpool 10 Miles. Manchester 43 miles.