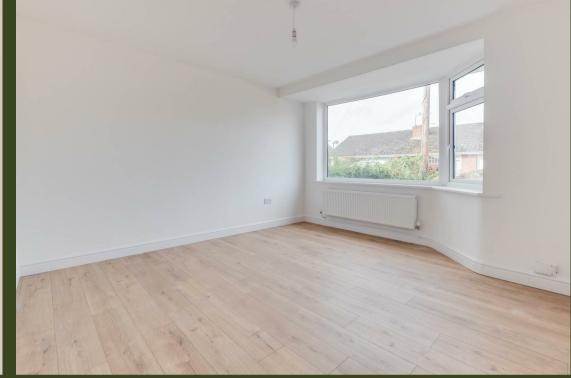

# **Open plan Living Space**

overall 22'2" x 24'7" (overall 6.76m x 7.49m)

**Bedroom One/Reception Room** 12'10" x 13'1" (3.91m x 3.99m)

### **Bedroom Two/Reception Room** 8'10" x 9'9" (2.69m x 2.97m)