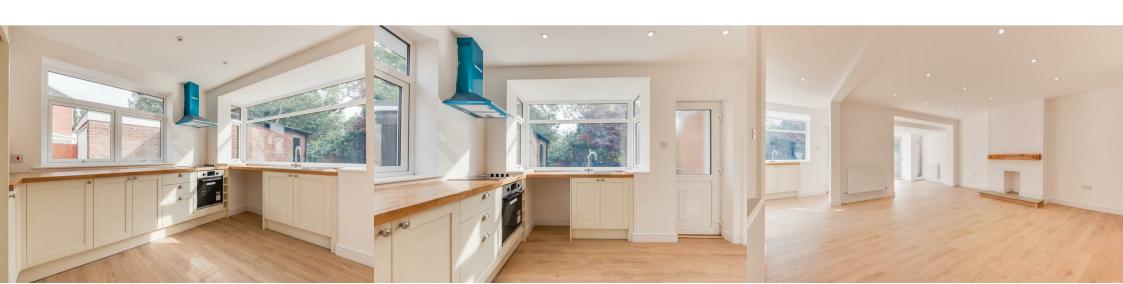

The renovation includes the creation of two first floor bedrooms, loft room for storage/dressing room and a shower room, the ground floor living space has been opened up into an open plan area incorporating the kitchen, living and dining areas. The kitchen and bathrooms are brand new, there is a new heating system and electrics, walls have all been newly plastered, and the house has had full decoration and new flooring throughout. The accommodation comprises; entrance hallway with storage cupboard, large open plan kitchen-living space with French doors leading out to the rear garden, two bedrooms or additional reception rooms and a bathroom. On the first floor there are two bedrooms a shower room and storage room. Externally a driveway provides off road parking and leads to the

# **Open plan Living Space**

overall 22'2" x 24'7" (overall 6.76m x 7.49m)

**Bedroom One/Reception Room** 12'10" x 13'1" (3.91m x 3.99m)