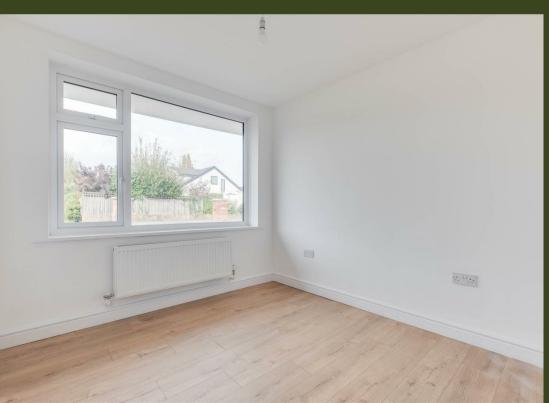

### **Bedroom Two/Reception Room** 8'10" x 9'9" (2.69m x 2.97m)

# Bedroom Three

13'2" x 9'9" (4.01m x 2.97m)

# **Bedroom Four** 13'2" x 6'5" (4.01m x 1.96m)