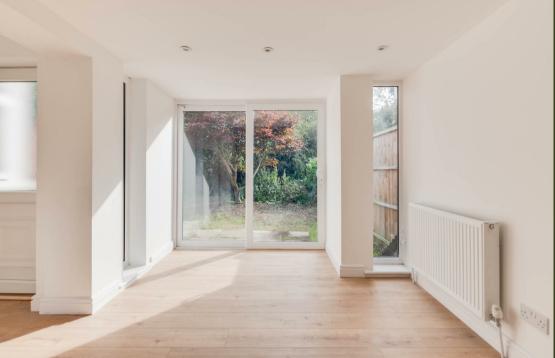

The renovation includes the creation of two first floor bedrooms, loft room for storage/dressing room and a shower room, the ground floor living space has been opened up into an open plan area incorporating the kitchen, living and dining areas. The kitchen and bathrooms are brand new, there is a new heating system and electrics, walls have all been newly plastered, and the house has had full decoration and new flooring throughout. The accommodation comprises; entrance hallway with storage cupboard, large open plan kitchen-living space with French doors leading out to the rear garden, two bedrooms or additional reception rooms and a bathroom. On the first floor there are two bedrooms a shower room and storage room. Externally a driveway provides off road parking and leads to the

# **Open plan Living Space**

overall 22'2" x 24'7" (overall 6.76m x 7.49m)

**Bedroom One/Reception Room** 12'10" x 13'1" (3.91m x 3.99m)