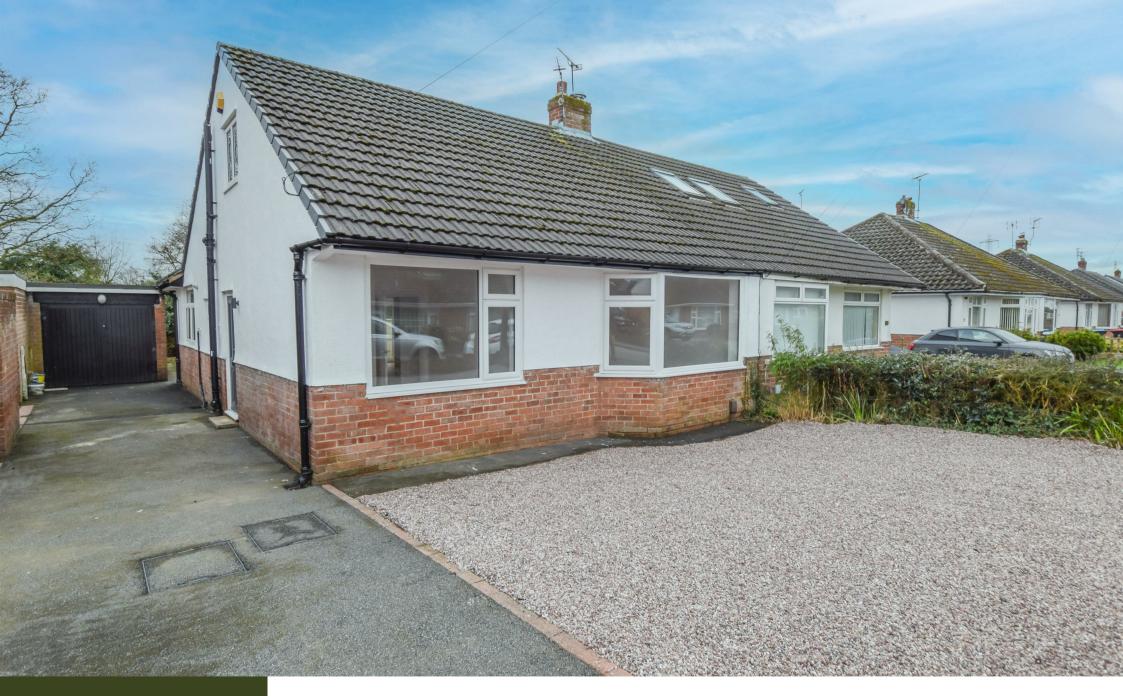

Willaston, Neston

A fully renovated semi-detached dormer bungalow located in a highly sought after area in the village of Willaston, Cheshire. The current owner has undertaken an extensive scheme of renovation to create a spacious and immaculately presented home that offers accommodation that is incredibly versatile with rooms lending themselves to flexible uses depending on the new owners requirements.

The renovation includes the creation of two first floor bedrooms, loft room for storage/dressing room and a shower room, the ground floor living space has been opened up into an open plan area incorporating the kitchen, living and dining areas. The kitchen and bathrooms are brand new, there is a new heating system and electrics, walls have all been newly plastered, and the house has had full decoration and new flooring throughout. The accommodation comprises; entrance hallway with storage cupboard, large open plan kitchen-living space with French doors leading out to the rear garden, two bedrooms or additional reception rooms and a bathroom. On the first floor there are two bedrooms a shower room and storage room. Externally a driveway provides off road parking and leads to the

garage. At the rear is an incredibly private garden that adjoins the Wirral Way. The seller can offer a choice of landscape options, subject to allocated budget (speak to the agent for further information).