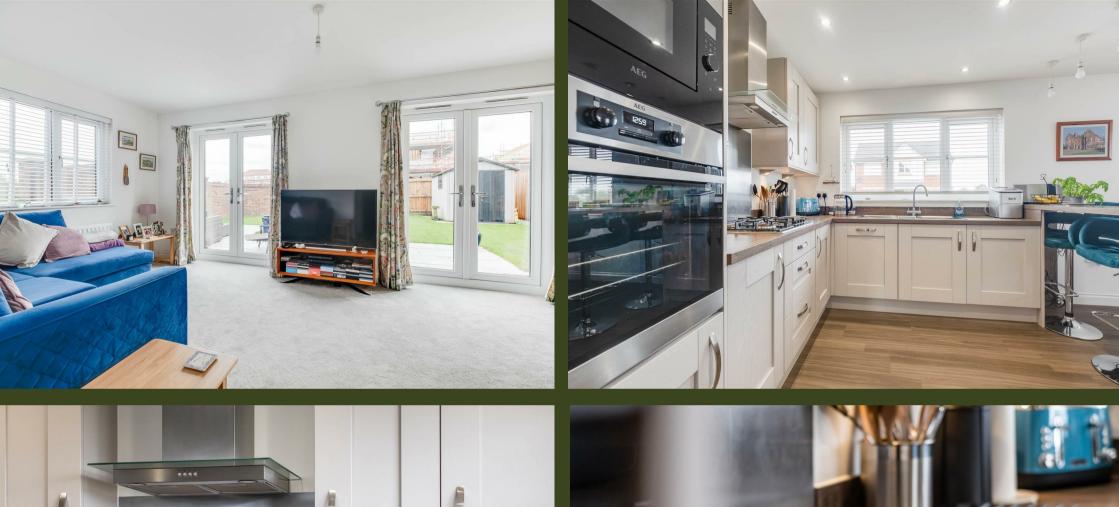

## **Entrance Hall**

W/C

3'04 x 5'05 (1.02m x 1.65m)

Lounge

Kitchen / Diner

18'07 x 10'02 (5.66m x 3.10m)

**Utility Room** 

5'05 x 5'08 (1.65m x 1.73m)