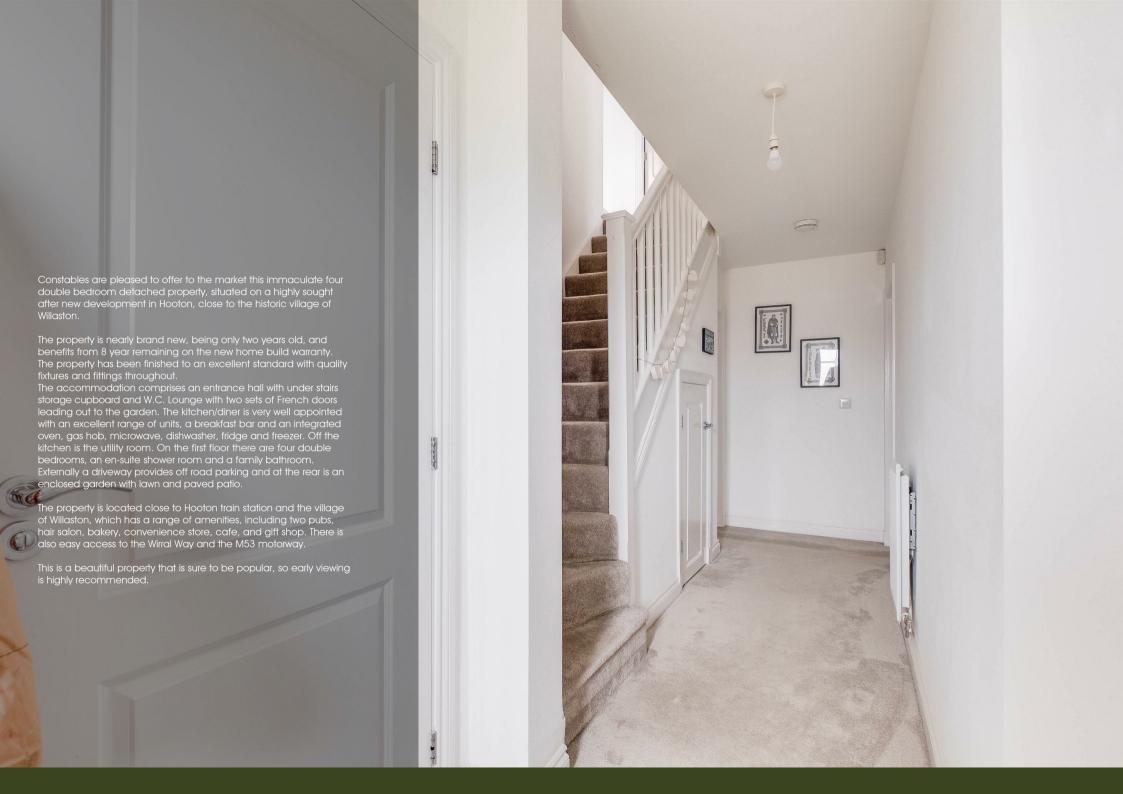

## **Entrance Hall**

W/C

3'04 x 5'05 (1.02m x 1.65m)

Lounge

Kitchen / Diner

18'07 x 10'02 (5.66m x 3.10m)

**Utility Room** 

5'05 x 5'08 (1.65m x 1.73m)