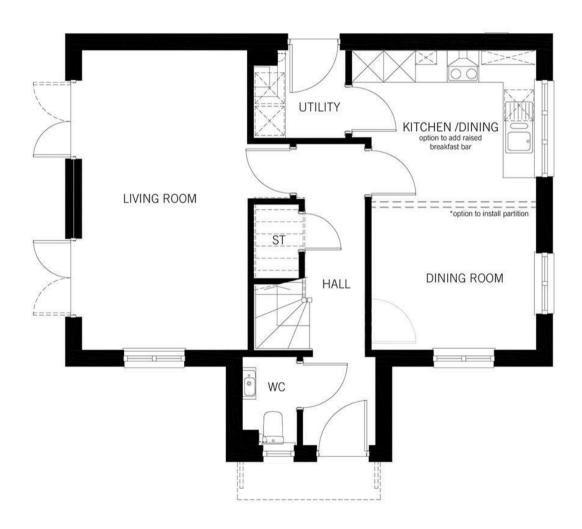

## EPC & Floor Plan

Location Map

## **Entrance Hall**

W/C

3'04 x 5'05 (1.02m x 1.65m)

Lounge

Kitchen / Diner

18'07 x 10'02 (5.66m x 3.10m)

**Utility Room** 

5'05 x 5'08 (1.65m x 1.73m)