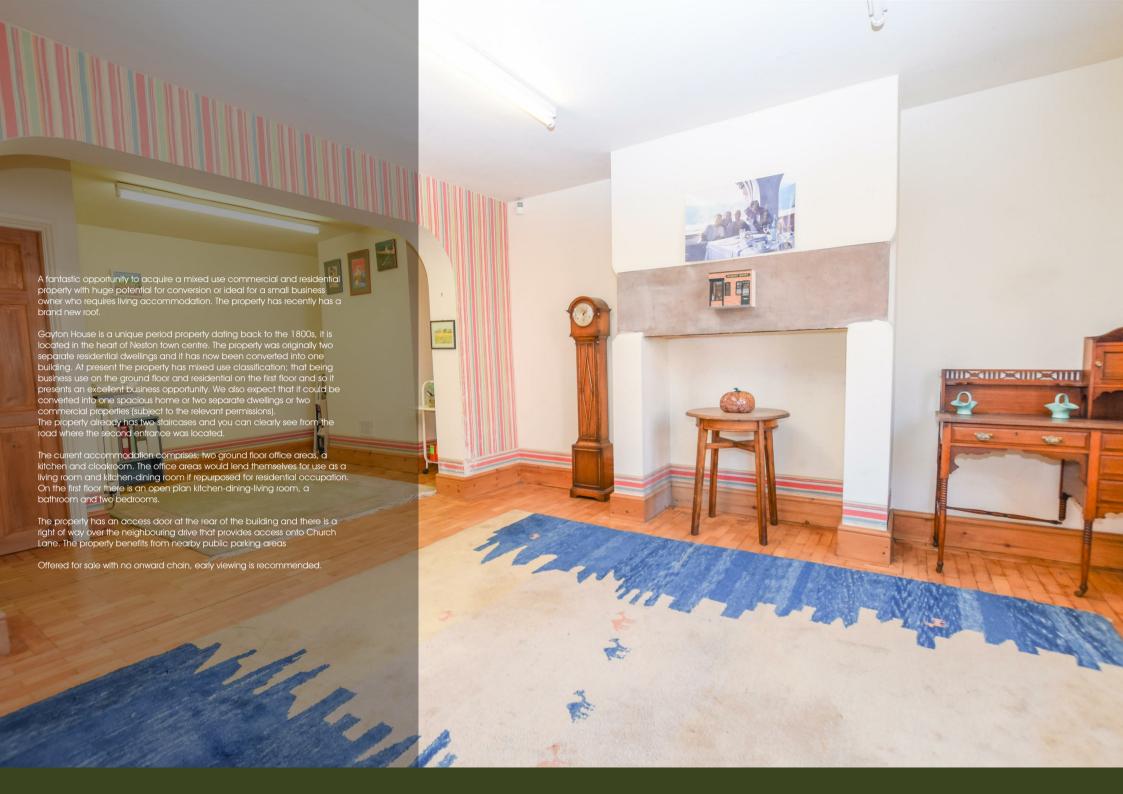

#### **Ground Floor Room One**

 $13'6" \times 11'8" + 11'6" \times 9'3" (4.11m \times 3.56m + 3.51m \times 2.82m)$ 

#### **Ground Floor Room Two**

25'8" max x 15'5 max (7.82m max x 4.70m max) Including kitchen area.