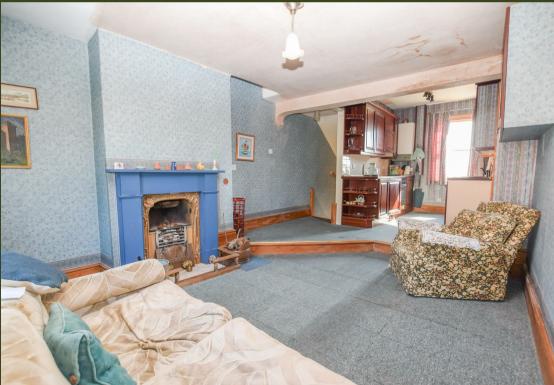

#### **Ground Floor Room One**

 $13'6" \times 11'8" + 11'6" \times 9'3" (4.11m \times 3.56m + 3.51m \times 2.82m)$ 

#### **Ground Floor Room Two**

25'8" max x 15'5 max (7.82m max x 4.70m max) Including kitchen area.