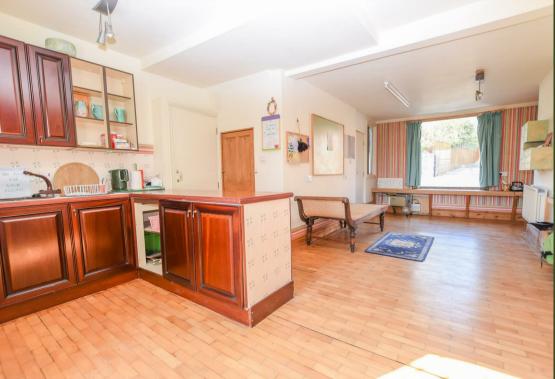

#### **Ground Floor Room Two**

25'8" max x 15'5 max (7.82m max x 4.70m max) Including kitchen area.

## Kitchen-Living Room

25'2" max x 14'8" max (7.67m max x 4.47m max)