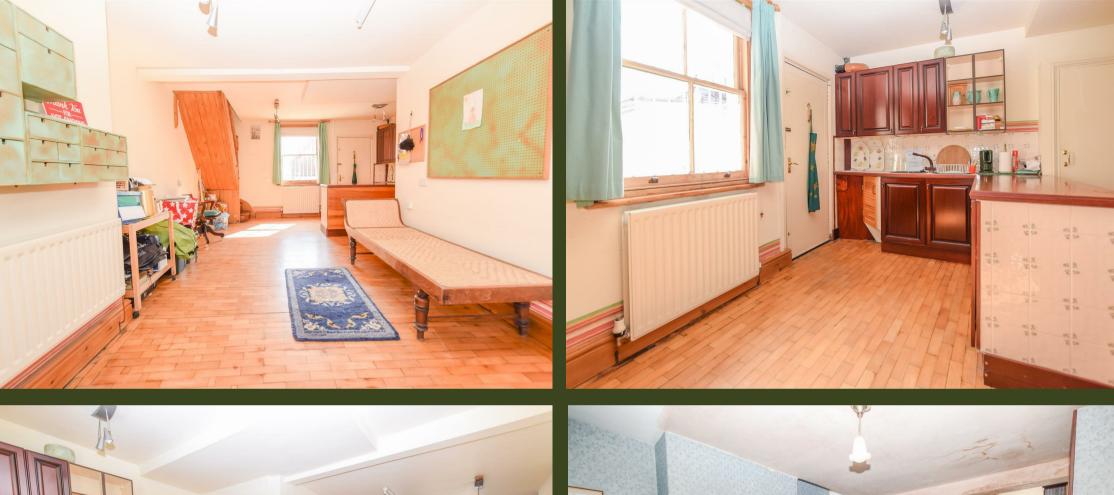

#### **Ground Floor Room Two**

25'8" max x 15'5 max (7.82m max x 4.70m max) Including kitchen area.

## Kitchen-Living Room

25'2" max x 14'8" max (7.67m max x 4.47m max)