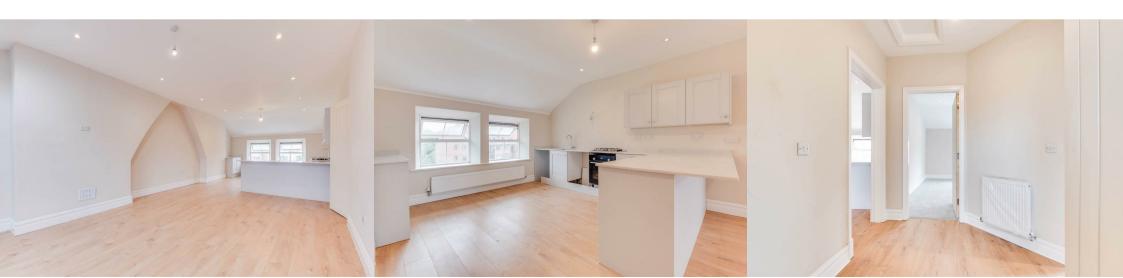

#### **Property Description**

Apartment Three occupies the second floor of the building and has panoramic views over the Dee Estuary. The accommodation is finished to an impeccable standard with high quality fixtures and fittings throughout. At the heart of the apartment will be a superb open plan kitchen/diner/living area which will boast a range of Bosch built-in appliances and quartz worktops, this will help create the perfect place to entertain family and friends. The open plan living space has dual aspect windows and the rear enjoys a South-Westerly facing outlook which maximises the natural light and creates a tranquil place to relax. There are two double bedrooms and a separate bathroom. At the front there is a block paved resident's parking area.

## Open Plan Kitchen-Dining-Living Room

31'5" x 13'3" (9.58m x 4.04m)

#### **Bedroom One**

13' x 10'8" (3.96m x 3.25m)

#### **Bedroom Two**

11'6" x 6'9" (3.51m x 2.06m)

#### **Bathroom**

8'4" max x 8' (2.54m max x 2.44m)