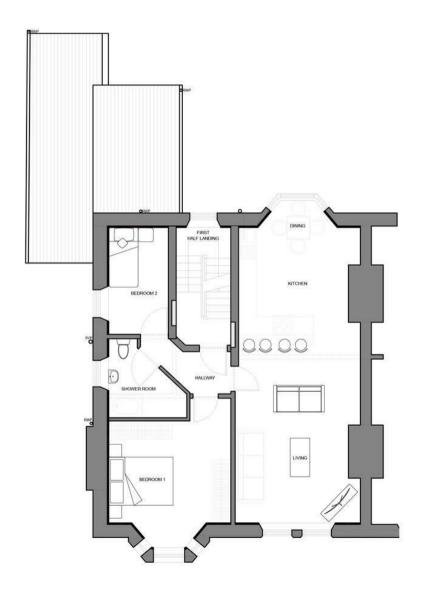

## EPC & Floor Plan

#### Accommodation

#### Hallway

## Open Plan Kitchen-Dining-Living Room

31'5" x 13'3" (9.58m x 4.04m)

#### **Bedroom One**

13' x 10'8" (3.96m x 3.25m)

#### **Bedroom Two**

11'6" x 6'9" (3.51m x 2.06m)

#### **Bathroom**

8'4" max x 8' (2.54m max x 2.44m)