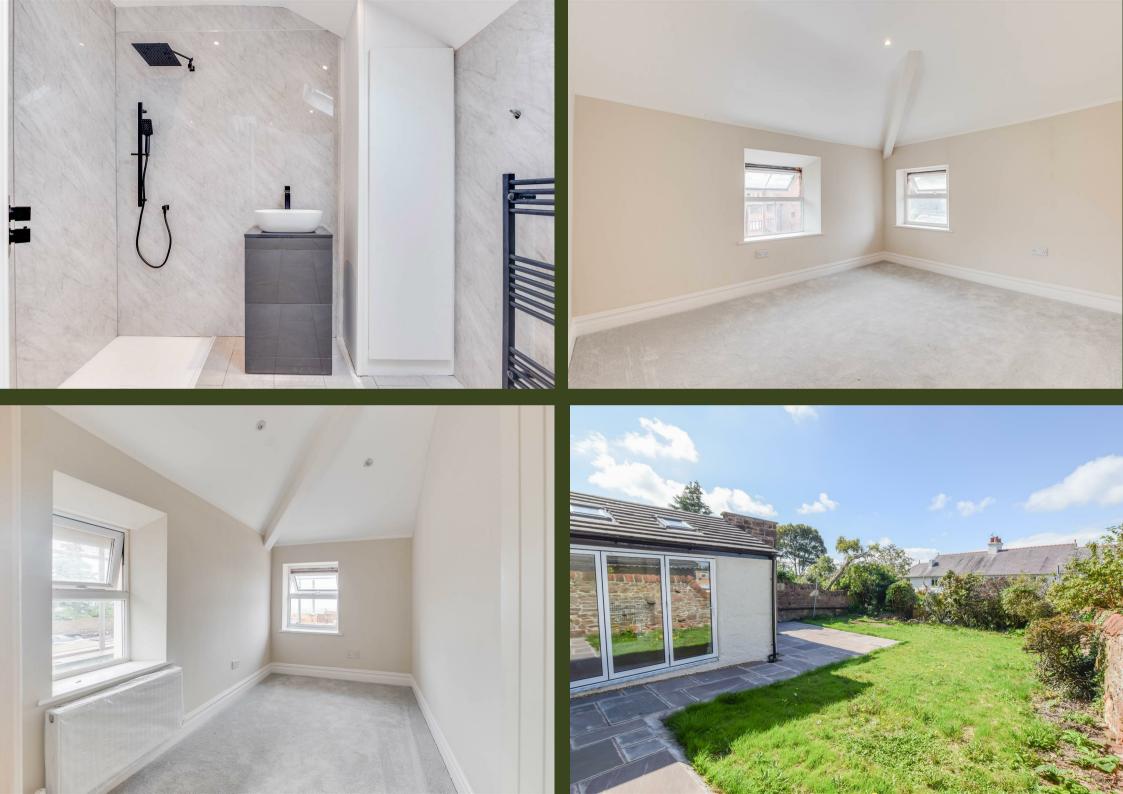

#### Hallway

## Open Plan Kitchen-Dining-Living Room

31'5" x 13'3" (9.58m x 4.04m)

#### **Bedroom One**

13' x 10'8" (3.96m x 3.25m)

#### **Bedroom Two**

11'6" x 6'9" (3.51m x 2.06m)

#### **Bathroom**

8'4" max x 8' (2.54m max x 2.44m)