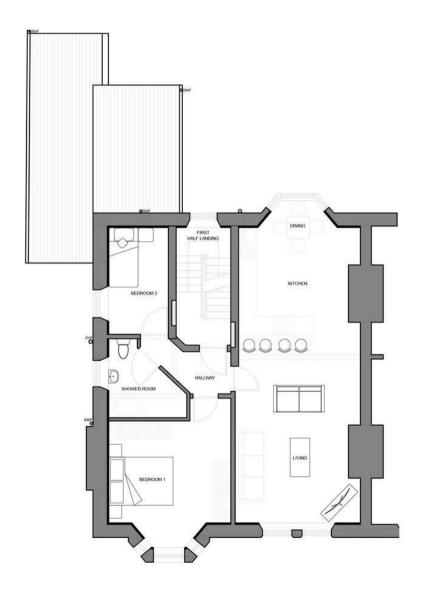

#### Accommodation

#### Hallway

## Open Plan Kitchen-Dining-Living Room

31'5" x 13'3" (9.58m x 4.04m)

#### **Bedroom One**

13' x 10'8" (3.96m x 3.25m)

#### **Bedroom Two**

11'6" x 6'9" (3.51m x 2.06m)

#### **Bathroom**

8'4" max x 8' (2.54m max x 2.44m)

## EPC & Floor Plan