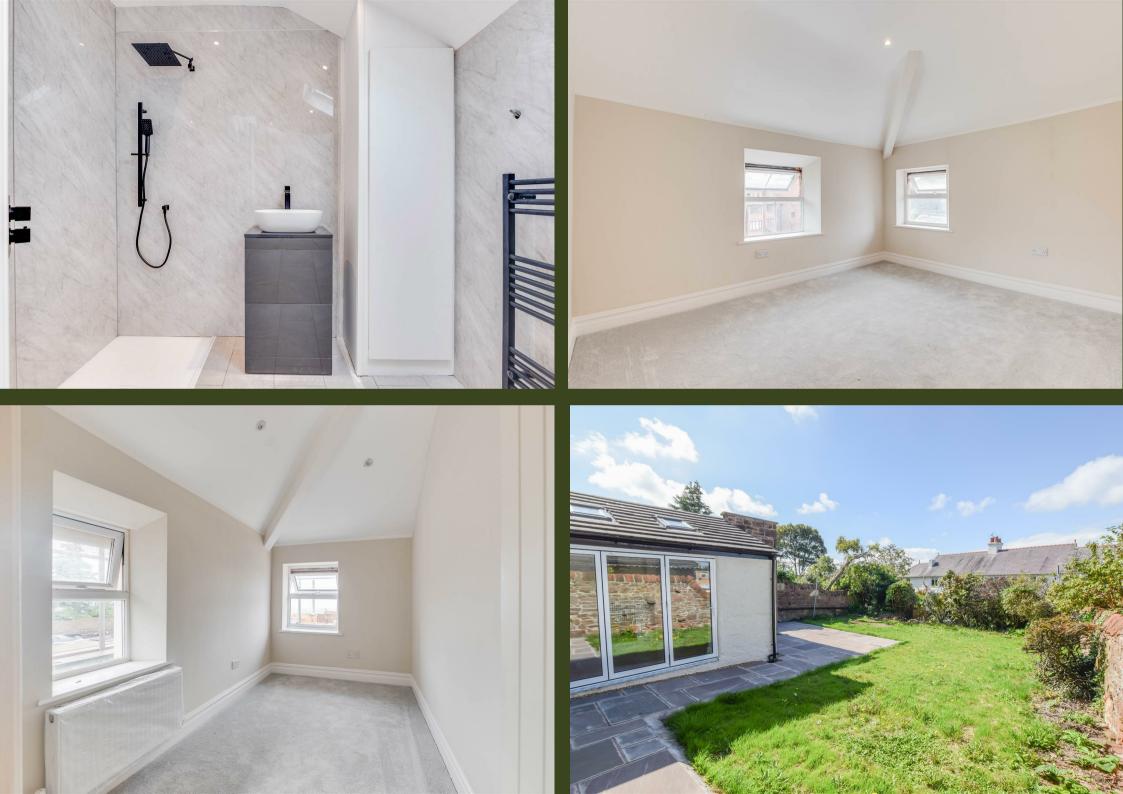

#### **Property Description**

Apartment Three occupies the second floor of the building and has panoramic views over the Dee Estuary. The accommodation is finished to an impeccable standard with high quality fixtures and fittings throughout. At the heart of the apartment will be a superb open plan kitchen/diner/living area which will boast a range of Bosch built-in appliances and quartz worktops, this will help create the perfect place to entertain family and friends. The open plan living space has dual aspect windows and the rear enjoys a South-Westerly facing outlook which maximises the natural light and creates a tranquil place to relax. There are two double bedrooms and a separate bathroom. At the front there is a block paved resident's parking area.

#### **Bedroom One**

13' x 10'8" (3.96m x 3.25m)

#### **Bedroom Two**

11'6" x 6'9" (3.51m x 2.06m)

#### **Bathroom**

8'4" max x 8' (2.54m max x 2.44m)