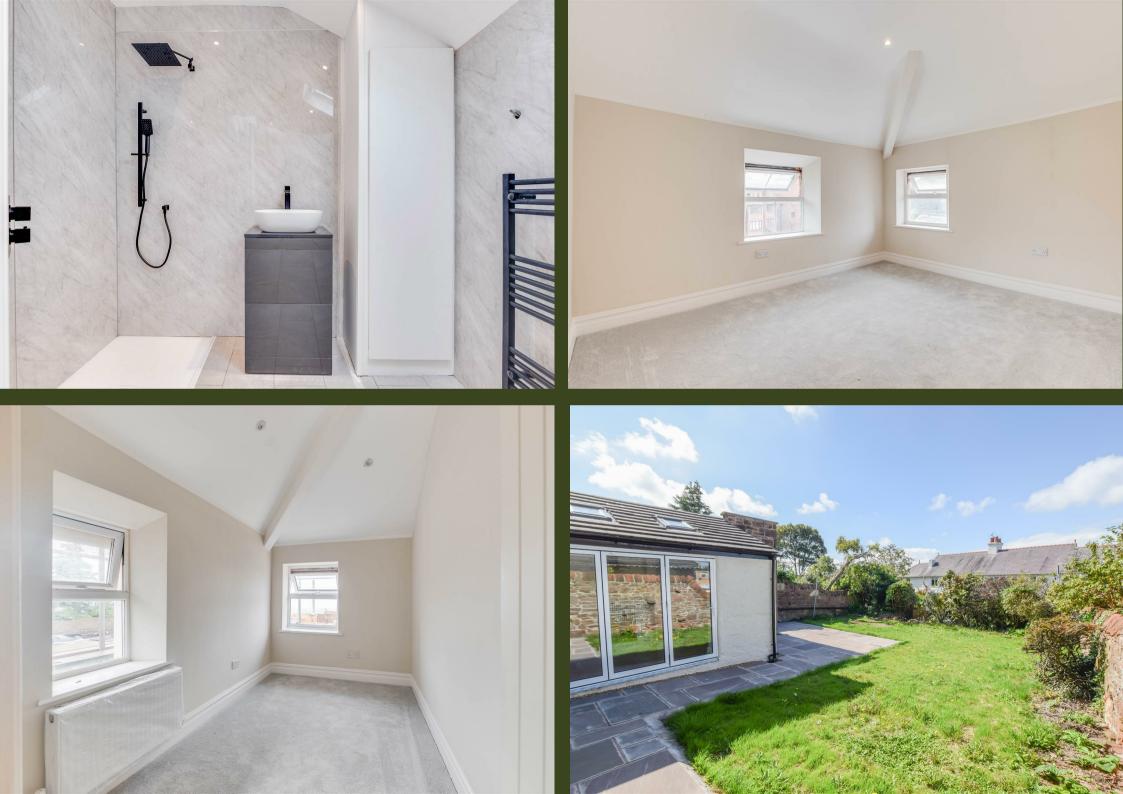

#### **Property Description**

Apartment Three occupies the second floor of the building and has panoramic views over the Dee Estuary. The accommodation is finished to an impeccable standard with high quality fixtures and fittings throughout. At the heart of the apartment will be a superb open plan kitchen/diner/living area which will boast a range of Bosch built-in appliances and quartz worktops, this will help create the perfect place to entertain family and friends. The open plan living space has dual aspect windows and the rear enjoys a South-Westerly facing outlook which maximises the natural light and creates a tranquil place to relax. There are two double bedrooms and a separate bathroom. At the front there is a block paved resident's parking area.

## Open Plan Kitchen-Dining-Living Room

31'5" x 13'3" (9.58m x 4.04m)

#### **Bedroom One**

13' x 10'8" (3.96m x 3.25m)

#### **Bedroom Two**

11'6" x 6'9" (3.51m x 2.06m)

#### **Bathroom**

8'4" max x 8' (2.54m max x 2.44m)