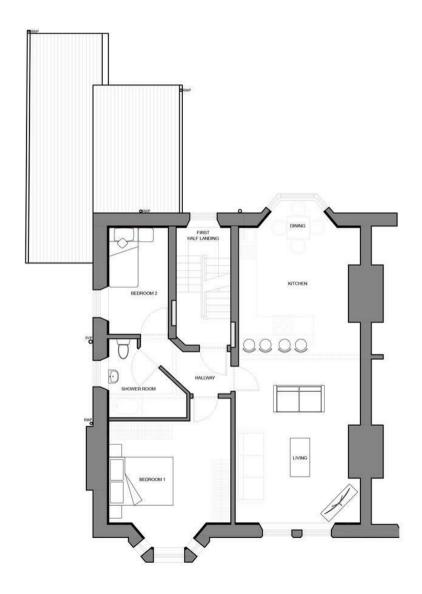

#### **Accommodation**

#### Hallway

## Open Plan Kitchen-Dining-Living Room

31'5" x 13'3" (9.58m x 4.04m)

#### **Bedroom One**

13' x 10'8" (3.96m x 3.25m)

#### **Bedroom Two**

11'6" x 6'9" (3.51m x 2.06m)

#### **Bathroom**

8'4" max x 8' (2.54m max x 2.44m)