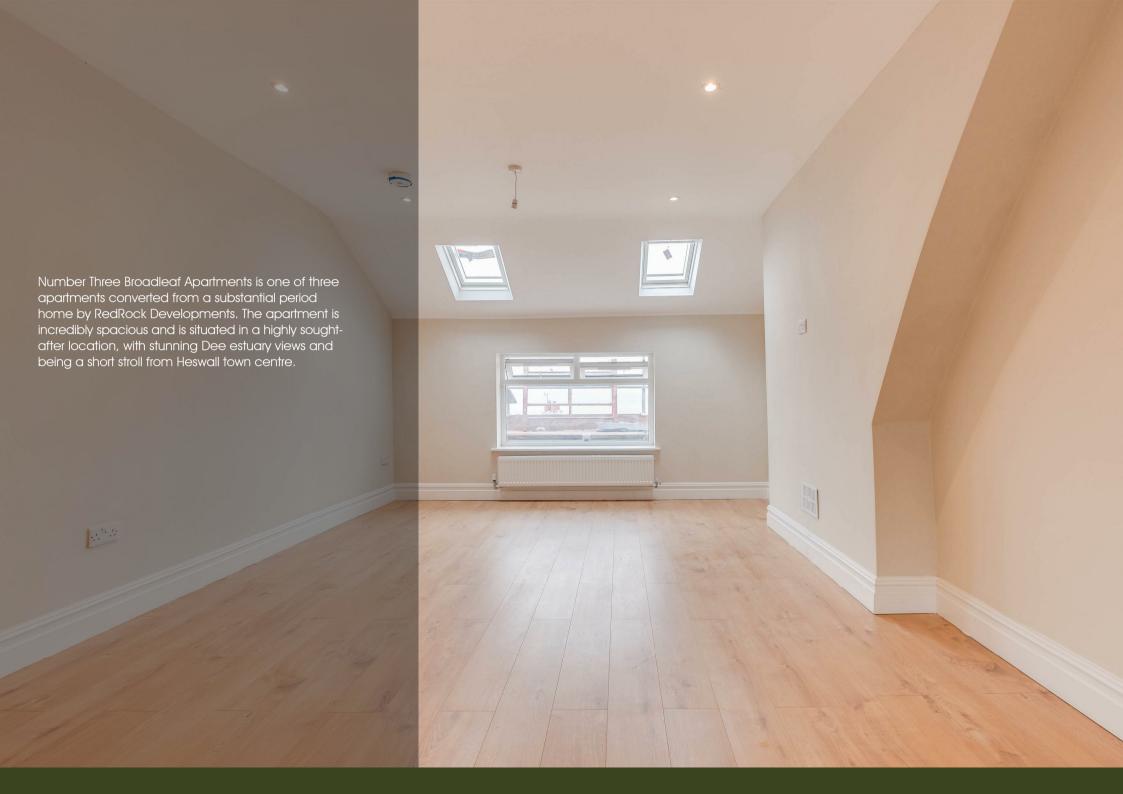

#### **Property Description**

Apartment Three occupies the second floor of the building and has panoramic views over the Dee Estuary. The accommodation is finished to an impeccable standard with high quality fixtures and fittings throughout. At the heart of the apartment will be a superb open plan kitchen/diner/living area which will boast a range of Bosch built-in appliances and quartz worktops, this will help create the perfect place to entertain family and friends. The open plan living space has dual aspect windows and the rear enjoys a South-Westerly facing outlook which maximises the natural light and creates a tranquil place to relax. There are two double bedrooms and a separate bathroom. At the front there is a block paved resident's parking area.