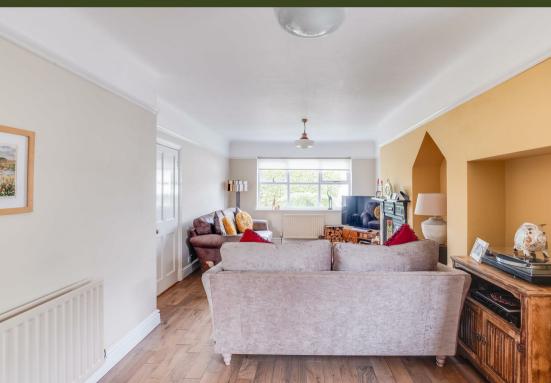

The accommodation is incredibly versatile and is immaculately presented throughout. The accommodation comprises, entitioner hollway, through lounge with feature frieplace and dining room with snug are alstudy and French doos leading out to the garden. The kitchen breckfast room is a great space with an excellent range of Bespoke handmade wooden units with wood block worktaps and French doos leading to outside, the kitchen also has a large partifylarder cupboard. Off the kitchen is a utility room and W.C. The ground floor also has a third bedroom and en-suite shower room. On the first floor there are two double bedrooms and a batthroom. The main bedroom has a dressing grea and en-suite shower room.

Approximate Distances: Chester: 11 miles. Liverpool: 12 miles. Liverpool Airport: 30 miles. Manchester Airport: 39 miles.

Accommodation

Manchester: 45 miles

**Entrance Hallway** 

**Through Lounge** 24'4" x 12' (7.42m x 3.66m)