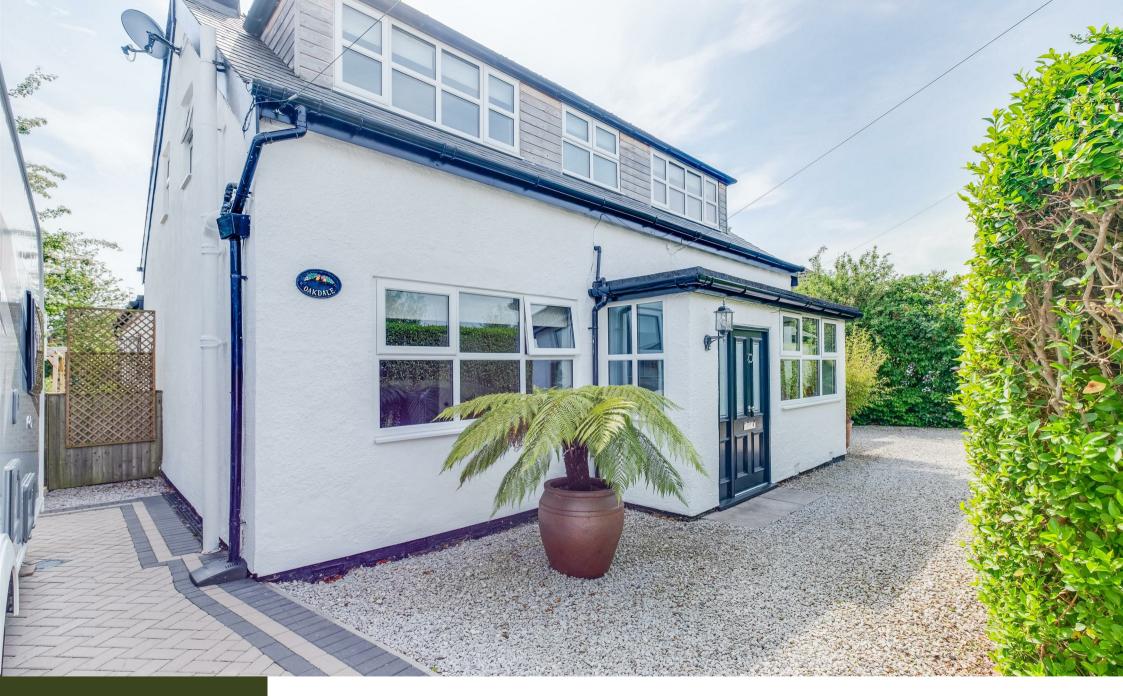

Constables Flag Lane

Little Neston, Neston

£565,000

Constables is delighted to offer for sale this stunning detached property situated along a quiet lane in a highly sought after area of Little Neston.

This impressive frome has been extended at the rear and fully renovated throughout. The renovation includes the installation of a pew kitchen, creation of a utility room and W.C. Part of the garage has been convetted to create an en-suite off the ground floor bedroom, the property has been fully revised, the toof replaced, a boiler replaced, and windows and doors replaced, the gardens have been skilfully landscaped including the construction of a summer house, pergola; paved patio and at the front there is a new paved pating area.

Externally at the front of the property there is a gravel parking area, car port, and a new blook paved advieway. A timber gate leads along the side of the property where there is hardstanding for a greenhouse and raised beds. The rear garden is well-established with an extensive lawned area, patio and well-stocked borders with mature plants, strubs and trees. There are various strage sheds and the garage also has a storage area at the front with doors at the front and rear.