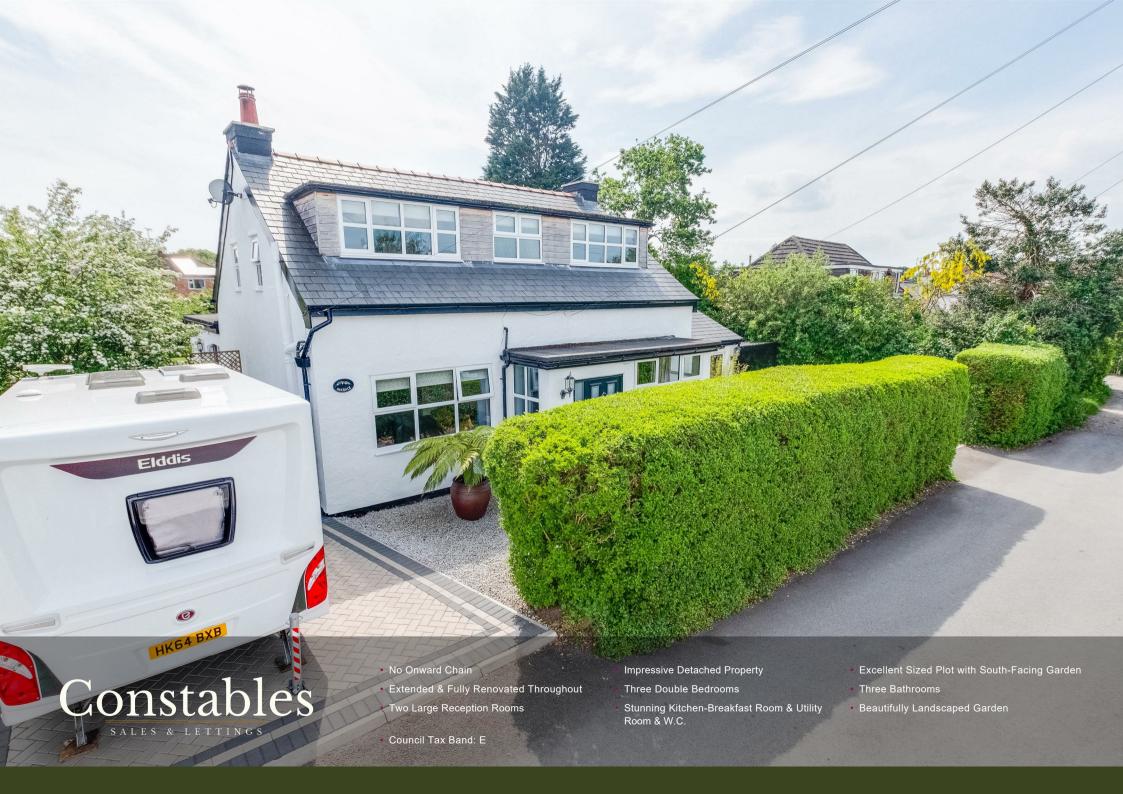

Constables Flag Lane

Little Neston, Neston

£565,000

Constables is delighted to offer for sale this stunning detached property situated along a quiet lane in a highly sought after area of Little Neston.

This impressive frome has been extended at the rear and fully renovated throughout. The renovation includes the installation of a pew kitchen, creation of a utility room and W.C. Part of the garage has been convetted to create an en-suite off the ground floor bedroom, the property has been fully revised, the toof replaced, a boiler replaced, and windows and doors replaced, the gardens have been skilfully landscaped including the construction of a summer house, pergola; paved patio and at the front there is a new paved pating area.

This beautiful home must be seen to be appreciated. No Onward Chain