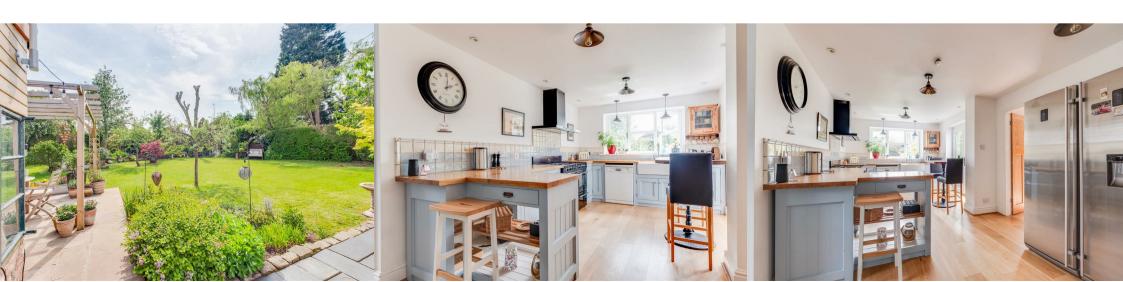

The accommodation is incredibly versatile and is immaculately presented throughout. The accommodation comprises, entitioner hollway, through lounge with feature frieplace and dining room with snug are alstudy and French doos leading out to the garden. The kitchen breckfast room is a great space with an excellent range of Bespoke handmade wooden units with wood block worktaps and French doos leading to outside, the kitchen also has a large partifylarder cupboard. Off the kitchen is a utility room and W.C. The ground floor also has a third bedroom and en-suite shower room. On the first floor there are two double bedrooms and a batthroom. The main bedroom has a dressing grea and en-suite shower room.

Externally at the front of the property there is a gravel parking area, car port, and a new blook paved advieway. A timber gate leads along the side of the property where there is hardstanding for a greenhouse and raised beds. The rear garden is well-established with an extensive lawned area, patio and well-stocked borders with mature plants, strubs and trees. There are various strage sheds and the garage also has a storage area at the front with doors at the front and rear.