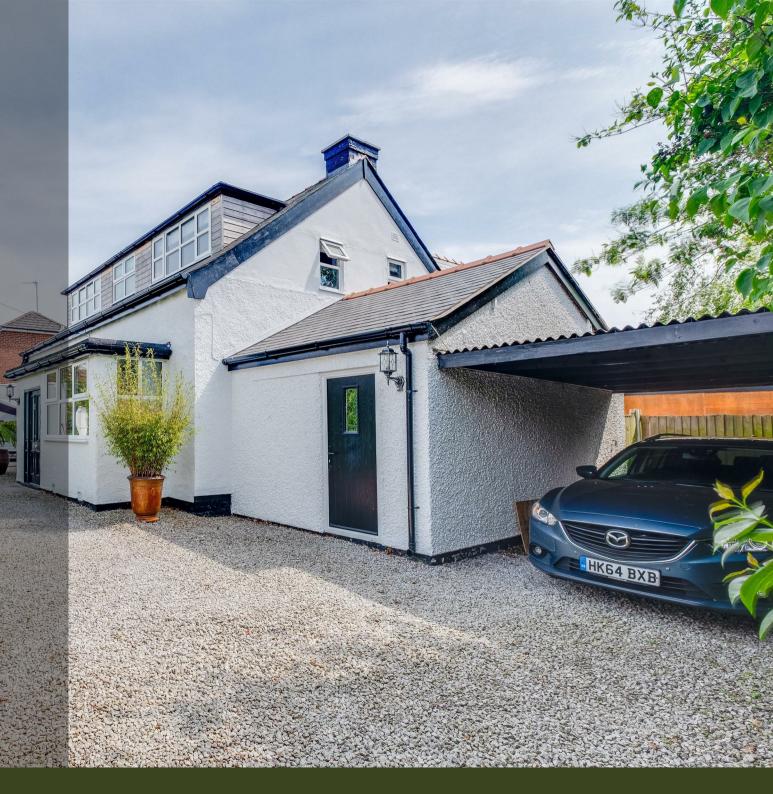

Externally at the front of the property there is a gravel parking area, car port, and a new blook paved advieway. A timber gate leads along the side of the property where there is hardstanding for a greenhouse and raised beds. The rear garden is well-established with an extensive lawned area, patio and well-stocked borders with mature plants, strubs and trees. There are various strage sheds and the garage also has a storage area at the front with doors at the front and rear.