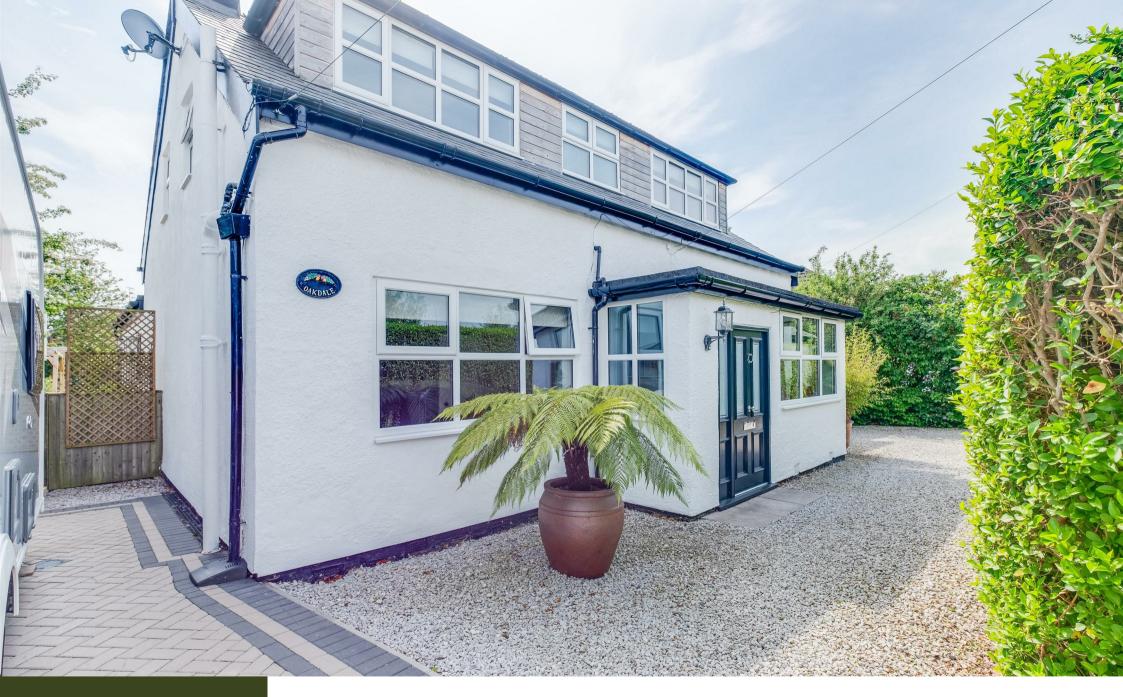

Constables Flag Lane

Little Neston, Neston

£570,000

Constables is delighted to offer for sale this stunning detached property situated along a quiet lane in a highly sought after area of Little Neston.

This impressive frome has been extended at the rear and fully renovated throughout. The renovation includes the installation of a pew kitchen, creation of a utility room and W.C. Part of the garage has been convetted to create an en-suite off the ground floor bedroom, the property has been fully revised, the toof replaced, a boiler replaced, and windows and doors replaced, the gardens have been skilfully landscaped including the construction of a summer house, pergola; paved patio and at the front there is a new paved pating area.

Externally at the front of the property there is a gravel parking area, car port, and a new blook paved advieway. A timber gate leads along the side of the property where there is hardstanding for a greenhouse and raised beds. The rear garden is well-established with an extensive lawned area, patio and well-stocked borders with mature plants, strubs and trees. There are various strage sheds and the garage also has a storage area at the front with doors at the front and rear.

This beautiful home must be seen to be appreciated. No Onward Chain