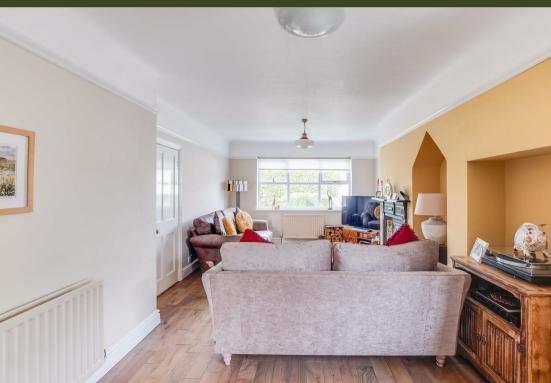

The accommodation is incredibly versatile and is immaculately presented throughout. The accommodation comprises, entitioner hollway, through lounge with feature frieplace and dining room with snug are alstudy and French doos leading out to the garden. The kitchen breckfast room is a great space with an excellent range of Bespoke handmade wooden units with wood block worktaps and French doos leading to outside, the kitchen also has a large partifylarder cupboard. Off the kitchen is a utility room and W.C. The ground floor also has a third bedroom and en-suite shower room. On the first floor there are two double bedrooms and a batthroom. The main bedroom has a dressing grea and en-suite shower room.