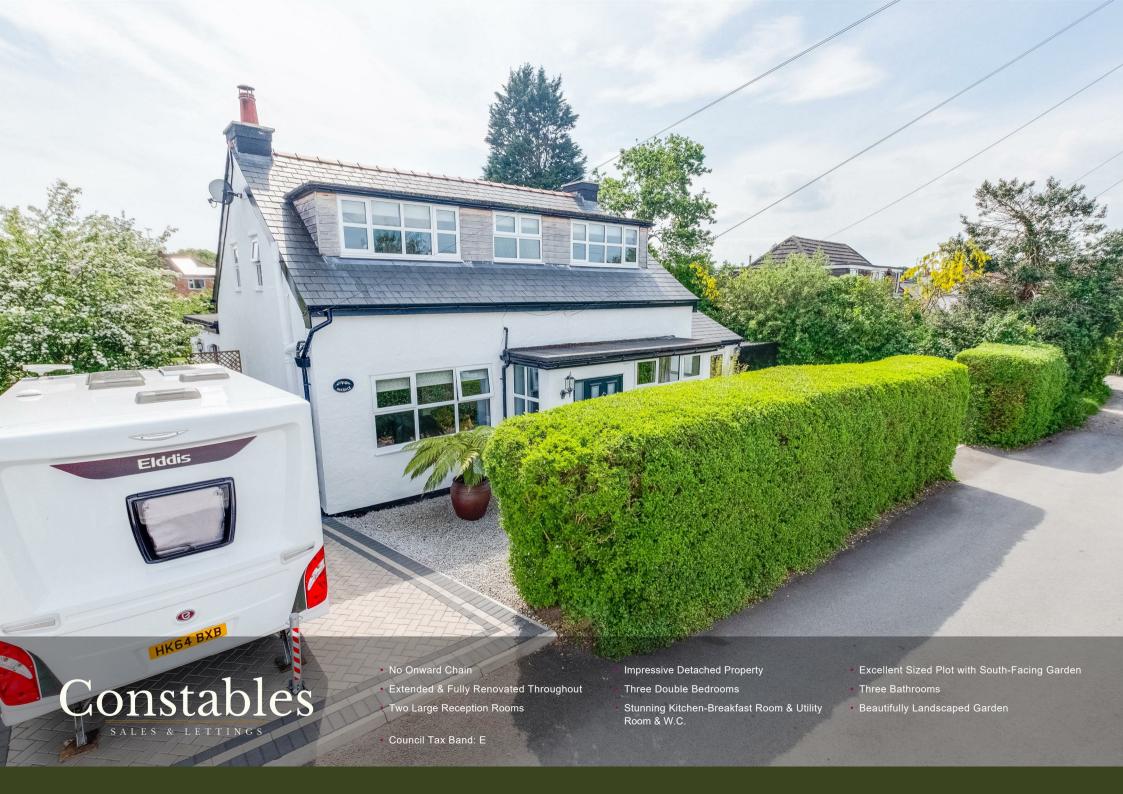

Constables Flag Lane

Little Neston, Neston

£570,000

Constables is delighted to offer for sale this stunning detached property situated along a quiet lane in a highly sought after area of Little Neston.

This impressive frome has been extended at the rear and fully renovated throughout. The renovation includes the installation of a pew kitchen, creation of a utility room and W.C. Part of the garage has been convetted to create an en-suite off the ground floor bedroom, the property has been fully revised, the toof replaced, a boiler replaced, and windows and doors replaced, the gardens have been skilfully landscaped including the construction of a summer house, pergola; paved patio and at the front there is a new paved pating area.

This beautiful home must be seen to be appreciated. No Onward Chain

Approximate Distances: Chester: 11 miles. Liverpool: 12 miles. Liverpool Airport: 30 miles. Manchester Airport: 39 miles.

Accommodation

Manchester: 45 miles

**Entrance Hallway** 

**Through Lounge** 24'4" x 12' (7.42m x 3.66m)