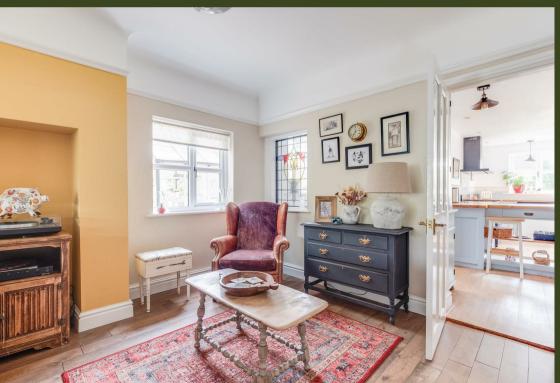

The accommodation is incredibly versatile and is immaculately presented throughout. The accommodation comprises, entitioner hollway, through lounge with feature frieplace and dining room with snug are alstudy and French doos leading out to the garden. The kitchen breckfast room is a great space with an excellent range of Bespoke handmade wooden units with wood block worktaps and French doos leading to outside, the kitchen also has a large partifylarder cupboard. Off the kitchen is a utility room and W.C. The ground floor also has a third bedroom and en-suite shower room. On the first floor there are two double bedrooms and a batthroom. The main bedroom has a dressing grea and en-suite shower room.