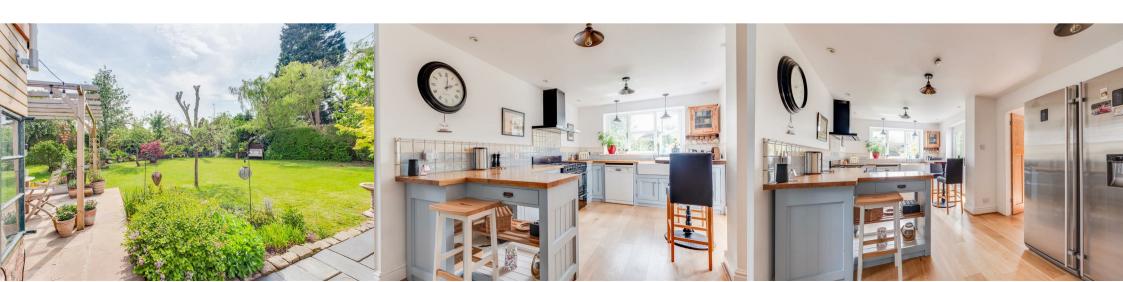

The accommodation is incredibly versatile and is immaculately presented throughout. The accommodation comprises, entitioner hollway, through lounge with feature frieplace and dining room with snug are alstudy and French doos leading out to the garden. The kitchen breckfast room is a great space with an excellent range of Bespoke handmade wooden units with wood block worktaps and French doos leading to outside, the kitchen also has a large partifylarder cupboard. Off the kitchen is a utility room and W.C. The ground floor also has a third bedroom and en-suite shower room. On the first floor there are two double bedrooms and a batthroom. The main bedroom has a dressing grea and en-suite shower room.

Externally at the front of the property there is a gravel parking area, car port, and a new blook paved advieway. A timber gate leads along the side of the property where there is hardstanding for a greenhouse and raised beds. The rear garden is well-established with an extensive lawned area, patio and well-stocked borders with mature plants, strubs and trees. There are various strage sheds and the garage also has a storage area at the front with doors at the front and rear.

**Dining Room/Sitting Room** 

22'7" x 10'10" (6.88m x 3.30m)

Kitchen-Breakfast Room

19'2" x 10'4" (5.84m x 3.15m)

**Utility Room** 

9'11" x 5'7" (3.02m x 1.70m)

W.C.

3'4" x 5'7" (1.02m x 1.70m)