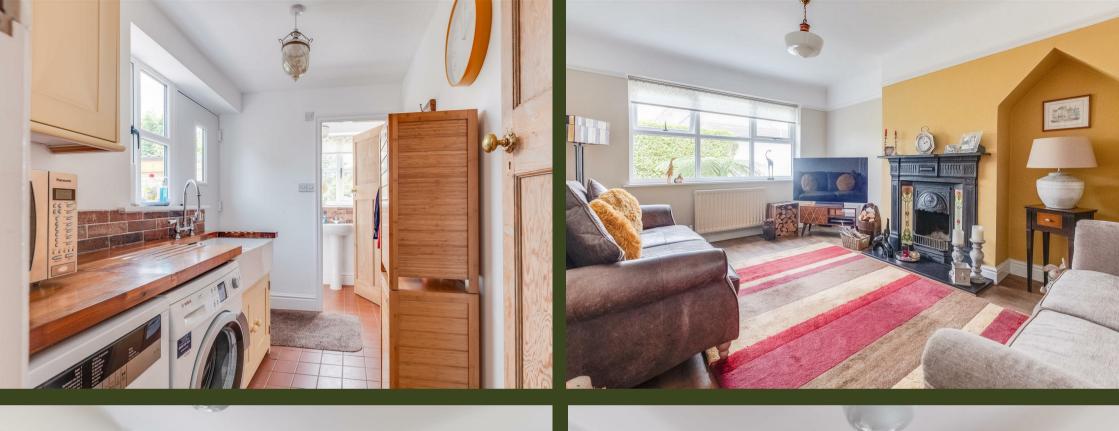

The accommodation is incredibly versatile and is immaculately presented throughout. The accommodation comprises, entitioner hollway, through lounge with feature frieplace and dining room with snug are alstudy and French doos leading out to the garden. The kitchen breckfast room is a great space with an excellent range of Bespoke handmade wooden units with wood block worktaps and French doos leading to outside, the kitchen also has a large partifylarder cupboard. Off the kitchen is a utility room and W.C. The ground floor also has a third bedroom and en-suite shower room. On the first floor there are two double bedrooms and a batthroom. The main bedroom has a dressing grea and en-suite shower room.

Approximate Distances: Chester: 11 miles. Liverpool: 12 miles. Liverpool Airport: 30 miles. Manchester Airport: 39 miles.

Accommodation

Manchester: 45 miles

**Entrance Hallway** 

**Through Lounge** 24'4" x 12' (7.42m x 3.66m)

**Dining Room/Sitting Room** 

22'7" x 10'10" (6.88m x 3.30m)

Kitchen-Breakfast Room

19'2" x 10'4" (5.84m x 3.15m)

**Utility Room** 

9'11" x 5'7" (3.02m x 1.70m)

W.C.

3'4" x 5'7" (1.02m x 1.70m)