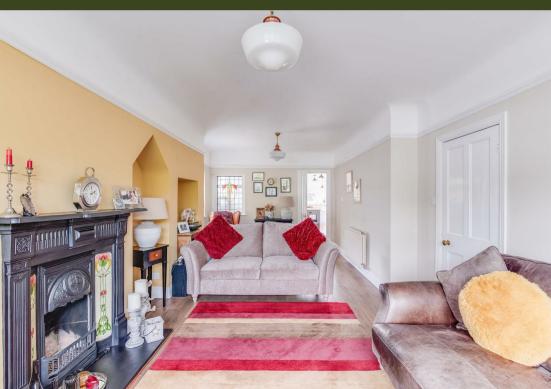

Approximate Distances: Chester: 11 miles. Liverpool: 12 miles. Liverpool Airport: 30 miles. Manchester Airport: 39 miles.

Accommodation

Manchester: 45 miles

**Entrance Hallway** 

**Through Lounge** 24'4" x 12' (7.42m x 3.66m)