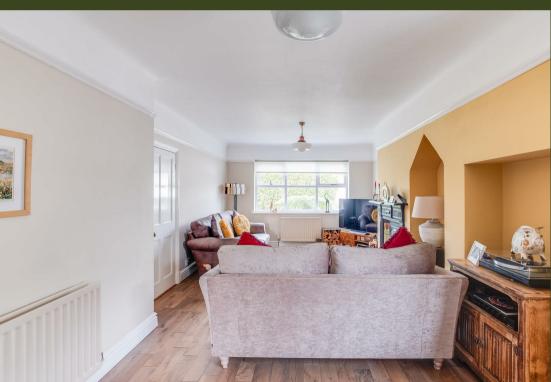

Approximate Distances: Chester: 11 miles. Liverpool: 12 miles. Liverpool Airport: 30 miles. Manchester Airport: 39 miles.

Accommodation

Manchester: 45 miles

**Entrance Hallway** 

**Through Lounge** 24'4" x 12' (7.42m x 3.66m)

**Dining Room/Sitting Room** 

22'7" x 10'10" (6.88m x 3.30m)

Kitchen-Breakfast Room

19'2" x 10'4" (5.84m x 3.15m)

**Utility Room** 

9'11" x 5'7" (3.02m x 1.70m)

W.C.

3'4" x 5'7" (1.02m x 1.70m)