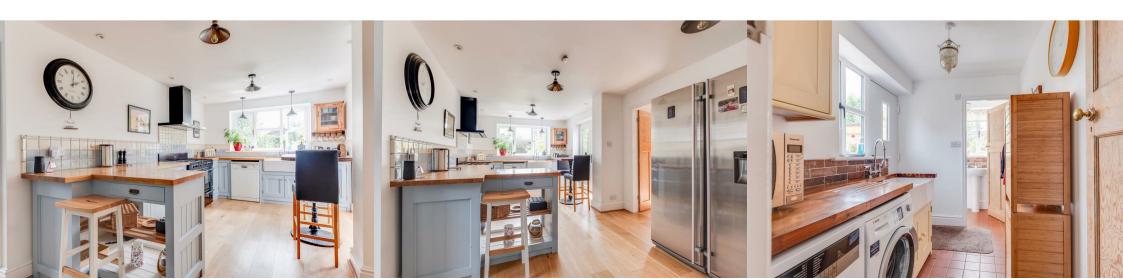

**Dining Room/Sitting Room** 

22'7" x 10'10" (6.88m x 3.30m)

Kitchen-Breakfast Room

19'2" x 10'4" (5.84m x 3.15m)

**Utility Room** 

9'11" x 5'7" (3.02m x 1.70m)

W.C.

3'4" x 5'7" (1.02m x 1.70m)