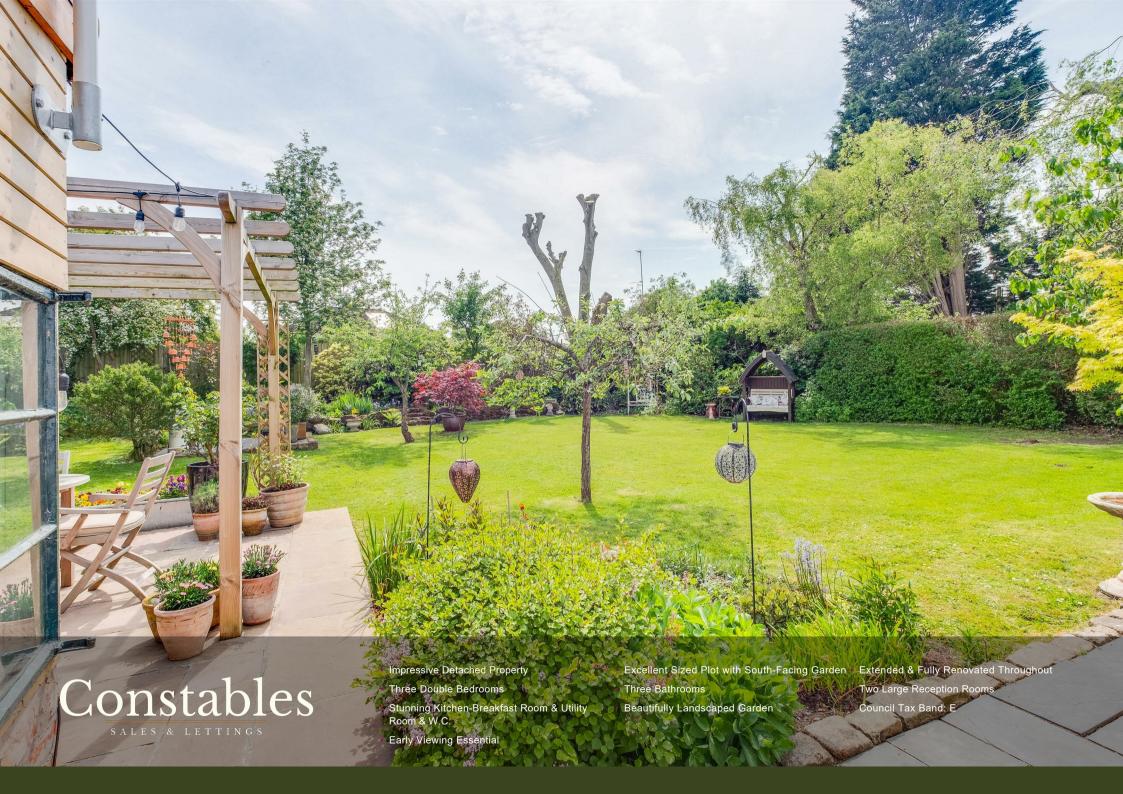

Approximate Distances: Chester: 11 miles. Liverpool: 12 miles. Liverpool Airport: 30 miles. Manchester Airport: 39 miles.

Accommodation

Manchester: 45 miles

**Entrance Hallway** 

**Through Lounge** 24'4" x 12' (7.42m x 3.66m)

**Dining Room/Sitting Room** 

22'7" x 10'10" (6.88m x 3.30m)

Kitchen-Breakfast Room

19'2" x 10'4" (5.84m x 3.15m)

**Utility Room** 

9'11" x 5'7" (3.02m x 1.70m)

W.C.

3'4" x 5'7" (1.02m x 1.70m)

**Bedroom Three** 

15'11" into bay x 12'1" max (4.85m into bay x 3.68m max)

**En-suite** 

8'11" x 5'7" (2.72m x 1.70m)

Landing

**Bedroom One** 

14'8" x 12'2" (4.47m x 3.71m)

**Dressing Area** 

10' x 8'5" into wardrobes (3.05m x 2.57m into wardrobes)

**En-Suite** 

8'10" x 6'4" (2.69m x 1.93m)

**Bedroom Two** 

14'5" x 10'11" (4.39m x 3.33m)

**Bathroom** 

8'5" x 5'1" (2.57m x 1.55m)