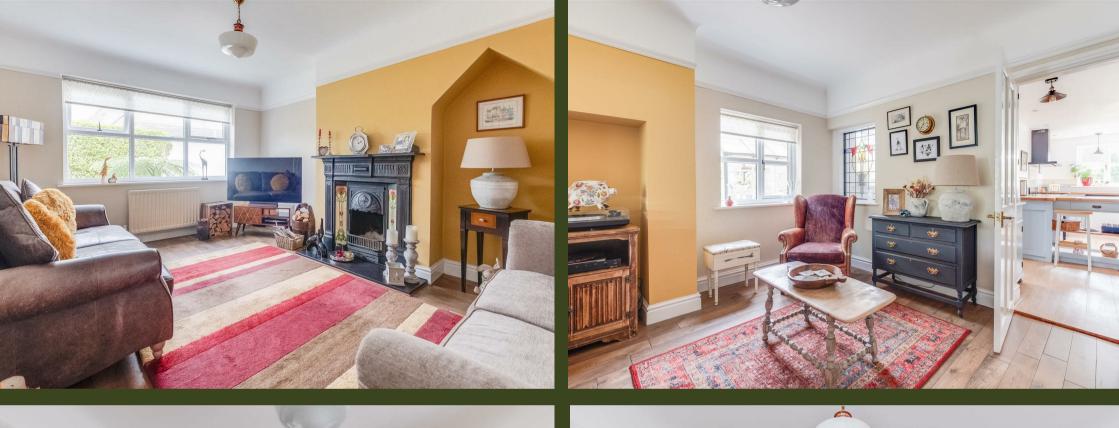

Approximate Distances: Chester: 11 miles. Liverpool: 12 miles. Liverpool Airport: 30 miles. Manchester Airport: 39 miles.

Accommodation

Manchester: 45 miles

**Entrance Hallway** 

**Through Lounge** 24'4" x 12' (7.42m x 3.66m)

**Dining Room/Sitting Room** 

22'7" x 10'10" (6.88m x 3.30m)

Kitchen-Breakfast Room

19'2" x 10'4" (5.84m x 3.15m)

**Utility Room** 

9'11" x 5'7" (3.02m x 1.70m)

W.C.

3'4" x 5'7" (1.02m x 1.70m)