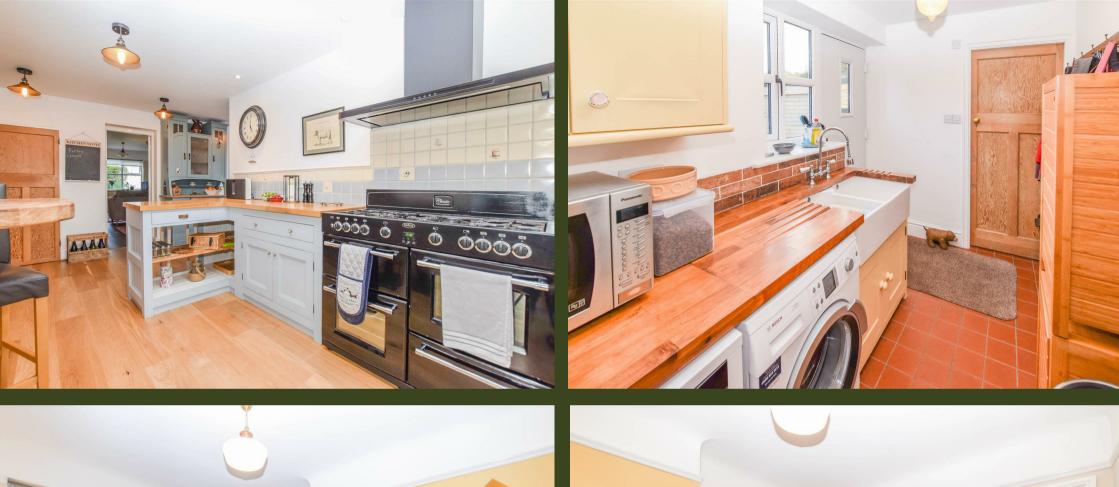

**Dining Room/Sitting Room** 

22'7" x 10'10" (6.88m x 3.30m)

Kitchen-Breakfast Room

19'2" x 10'4" (5.84m x 3.15m)

**Utility Room** 

9'11" x 5'7" (3.02m x 1.70m)

W.C.

3'4" x 5'7" (1.02m x 1.70m)