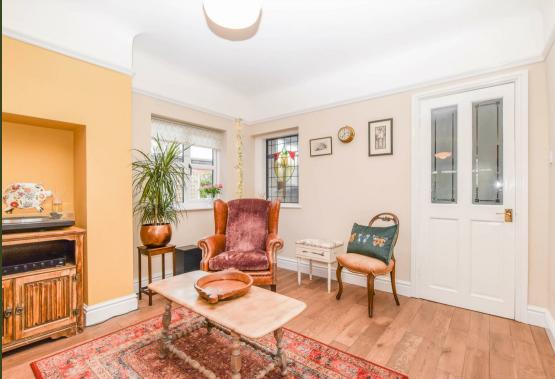

**Dining Room/Sitting Room** 

22'7" x 10'10" (6.88m x 3.30m)

Kitchen-Breakfast Room

19'2" x 10'4" (5.84m x 3.15m)

**Utility Room** 

9'11" x 5'7" (3.02m x 1.70m)

W.C.

3'4" x 5'7" (1.02m x 1.70m)