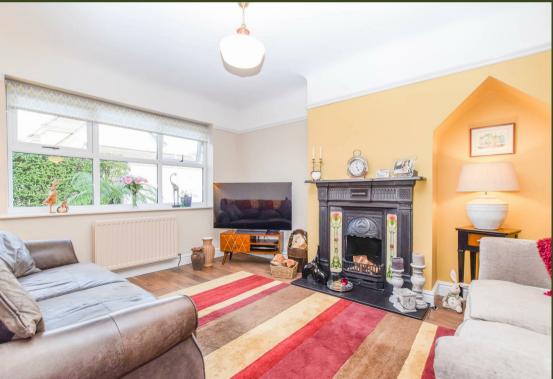

Approximate Distances: Chester: 11 miles. Liverpool: 12 miles. Liverpool Airport: 30 miles. Manchester Airport: 39 miles. Manchester: 45 miles

**Accommodation** 

**Entrance Hallway** 

**Through Lounge** 24'4" x 12' (7.42m x 3.66m)