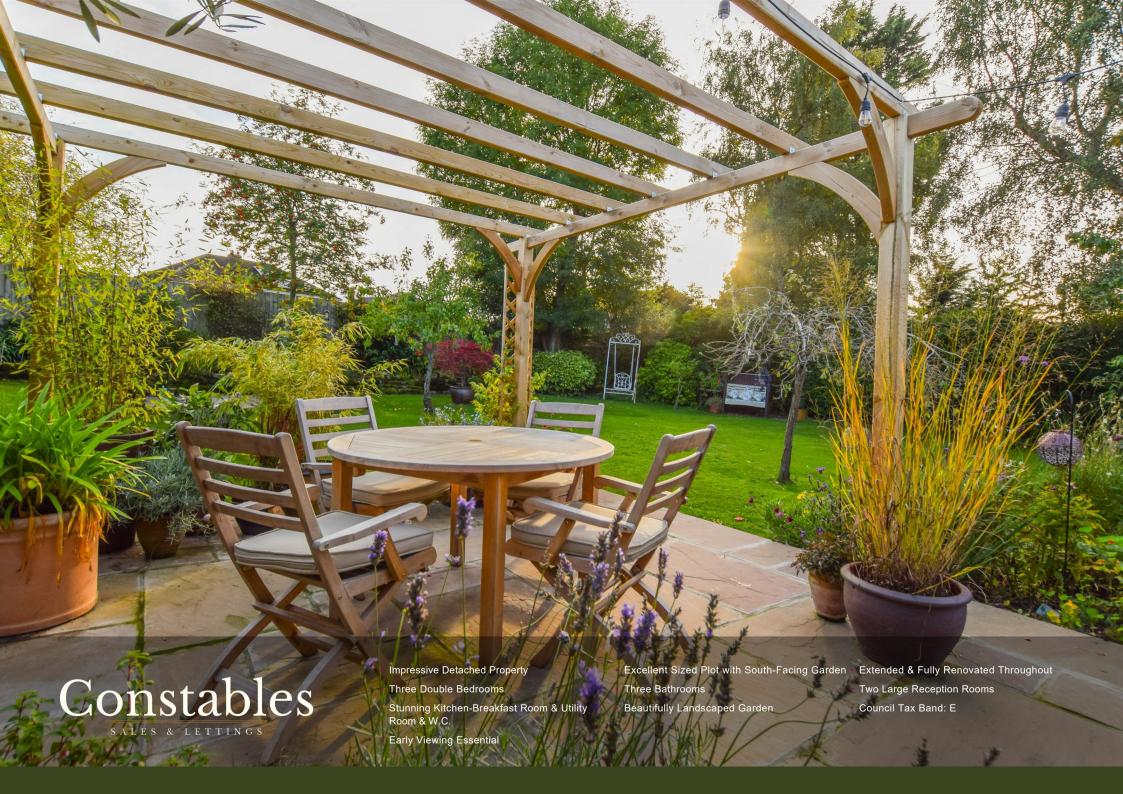

**Dining Room/Sitting Room** 

22'7" x 10'10" (6.88m x 3.30m)

Kitchen-Breakfast Room

19'2" x 10'4" (5.84m x 3.15m)

**Utility Room** 

9'11" x 5'7" (3.02m x 1.70m)

W.C.

3'4" x 5'7" (1.02m x 1.70m)