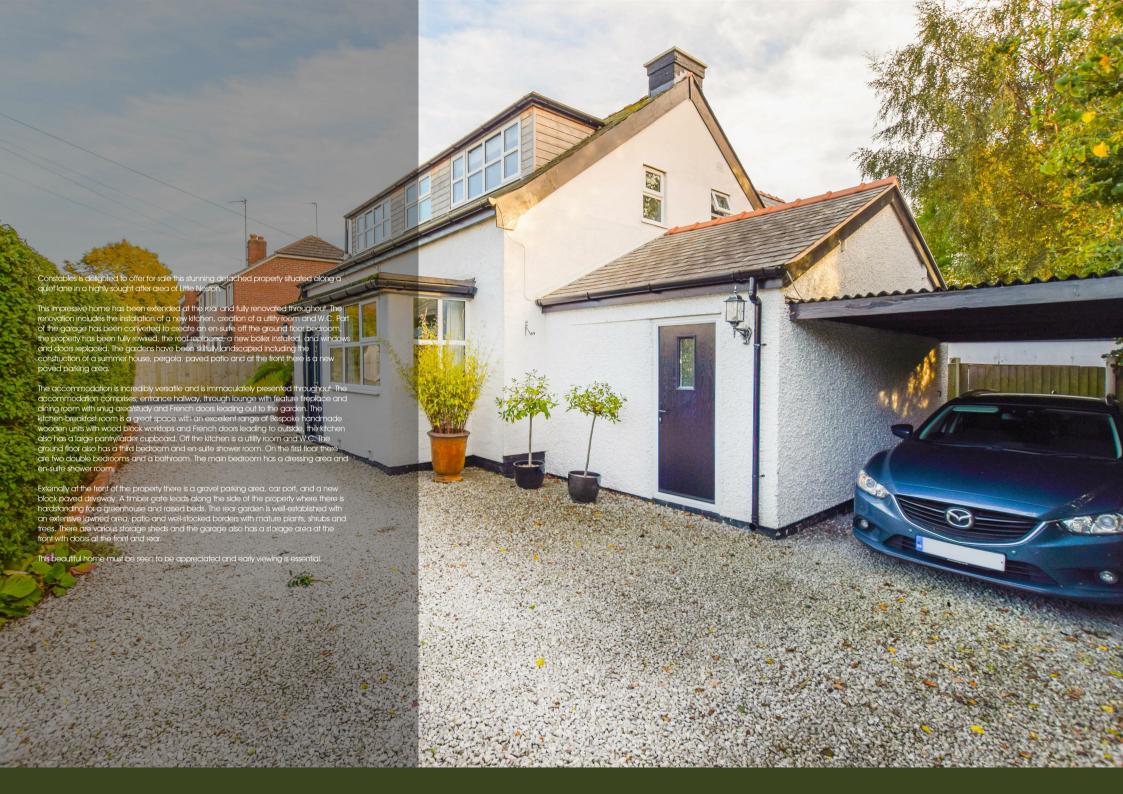

Approximate Distances: Chester: 11 miles. Liverpool: 12 miles. Liverpool Airport: 30 miles. Manchester Airport: 39 miles. Manchester: 45 miles

**Accommodation** 

**Entrance Hallway** 

**Through Lounge** 24'4" x 12' (7.42m x 3.66m)

**Dining Room/Sitting Room** 

22'7" x 10'10" (6.88m x 3.30m)

Kitchen-Breakfast Room

19'2" x 10'4" (5.84m x 3.15m)

**Utility Room** 

9'11" x 5'7" (3.02m x 1.70m)

W.C.

3'4" x 5'7" (1.02m x 1.70m)