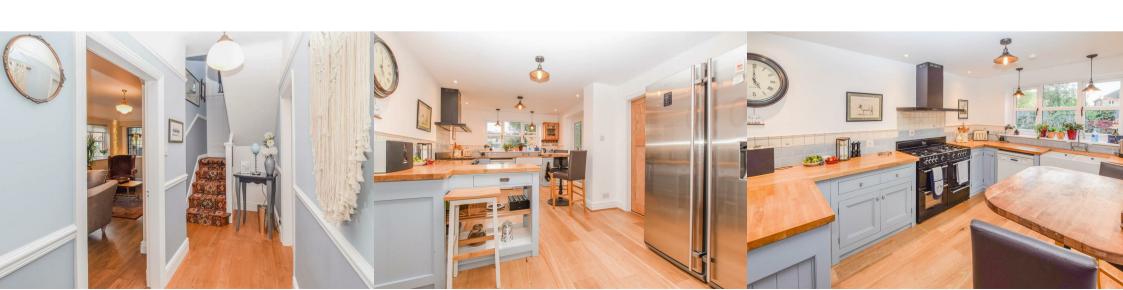

**Dining Room/Sitting Room** 

22'7" x 10'10" (6.88m x 3.30m)

Kitchen-Breakfast Room

19'2" x 10'4" (5.84m x 3.15m)

**Utility Room** 

9'11" x 5'7" (3.02m x 1.70m)

W.C.

3'4" x 5'7" (1.02m x 1.70m)