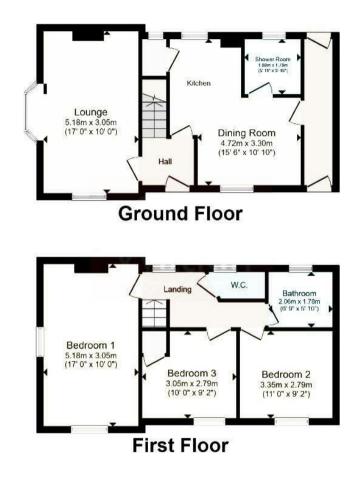

The accommodation briefly comprises; entrance hallway, lounge with dual aspect windows, kitchen-dining room, shower room and a useful lean to at the side of the property. On the first floor are three good sized bedrooms a bathroom and separate toilet.

#### Lounge

17' x 10' (5.18m x 3.05m)

**Kitchen-Dining Room** 15'6" x 10'10" (4.72m x 3.30m)

**Shower Room** 5'11" x 5'10" (1.80m x 1.78m)

#### **Bedroom One**

17' x 10' (5.18m x 3.05m)

#### **Bedroom Two** 11' x 9'2" (3.35m x 2.79m)

**Bedroom Three** 10' x 9'2" (3.05m x 2.79m)

**Bathroom** 6'9" x 5'10" (2.06m x 1.78m)

Separate W.C.

This floorplan is for illustrative purposes only and is not drawn to scale. Measurements, floor-areas, openings and orientations are approximate. They should not be relied upon for any purpose and do not form any part of an agreement. No liability is taken for any error or mis-statement. All parties must rely on their own inspections.