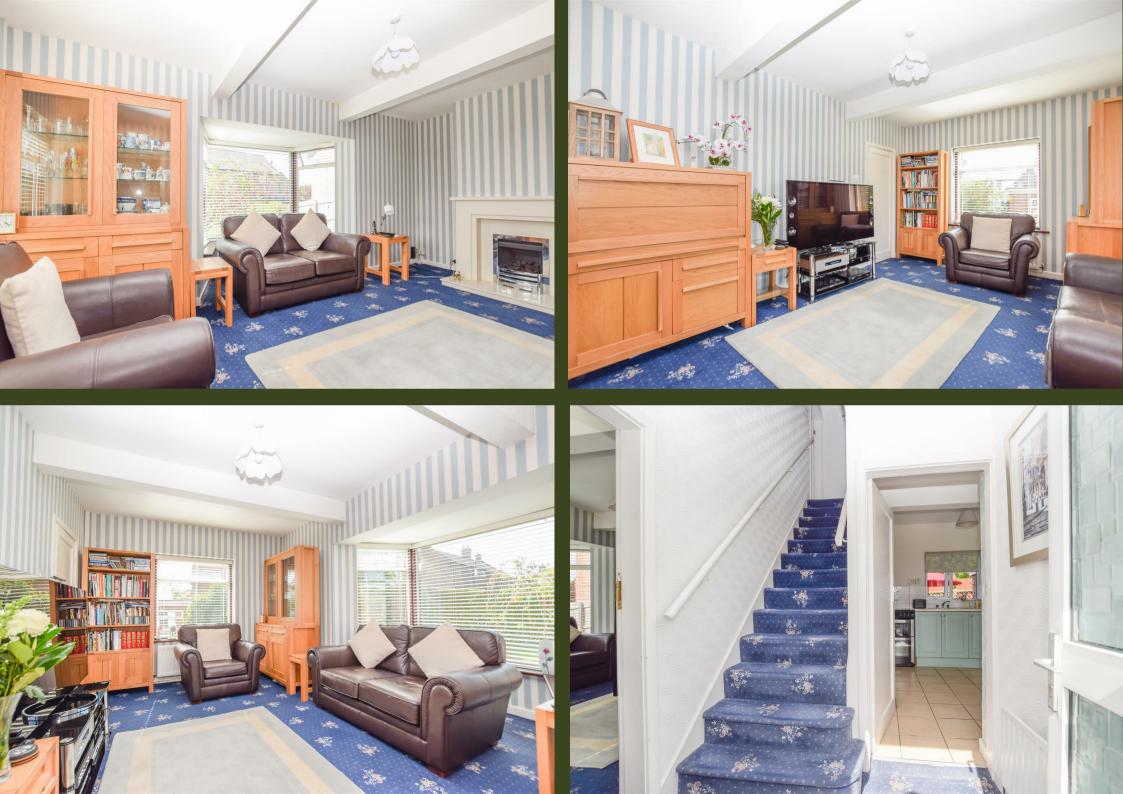

The accommodation briefly comprises; entrance hallway, lounge with dual aspect windows, kitchen-dining room, shower room and a useful lean to at the side of the property. On the first floor are three good sized bedrooms a bathroom and separate toilet.

#### Lounge

17' x 10' (5.18m x 3.05m)

**Kitchen-Dining Room** 15'6" x 10'10" (4.72m x 3.30m)

**Shower Room** 5'11" x 5'10" (1.80m x 1.78m)