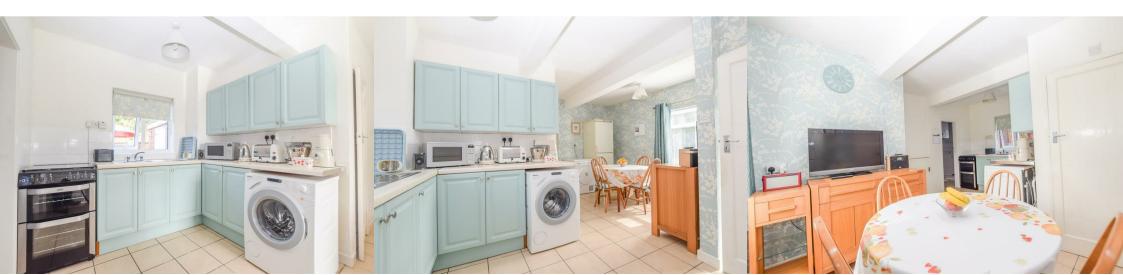

This particular property can be accessed off Mill Lane and has off road parking, and a garage.

The property has been much improved with the opening up of the kitchen and pantry into an open plan kitchen-dining room, a ground floor shower room has been fitted, windows replaced and a new boiler installed.

The accommodation briefly comprises; entrance hallway, lounge with dual aspect windows, kitchen-dining room, shower room and a useful lean to at the side of the property. On the first floor are three good sized bedrooms a bathroom and separate toilet.