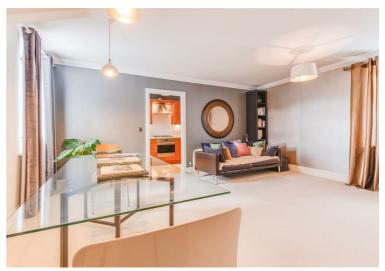

The accommodation is immaculately presented and briefly comprising hallway, lounge-diner, a well-appointed kitchen with integrated appliances. Two large double bedrooms, one with a dressing room / study and modern fitted bathroom. Further benefitting from gas central heating, double glazing, allocated parking for two vehicles and set in beautiful grounds.

**Entrance Hall** 

Lounge 15'06 x 17'03

Kitchen 15'10 x 6'04

Master Bedroom 15'02 x 13'02

Dressing Room / Study 9'05 x 5'09

**Second Bedroom** 13'02 x 15'02