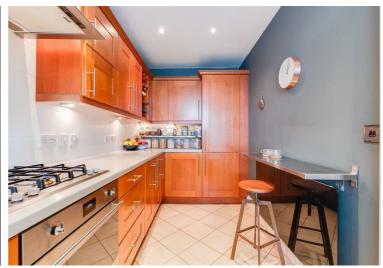

The accommodation is immaculately presented and briefly comprising hallway, lounge-diner, a well-appointed kitchen with integrated appliances. Two large double bedrooms, one with a dressing room / study and modern fitted bathroom. Further benefitting from gas central heating, double glazing, allocated parking for two vehicles and set in beautiful grounds.

**Entrance Hall** 

Lounge 15'06 x 17'03

Kitchen 15'10 x 6'04

Master Bedroom 15'02 x 13'02

Dressing Room / Study 9'05 x 5'09

**Second Bedroom** 13'02 x 15'02