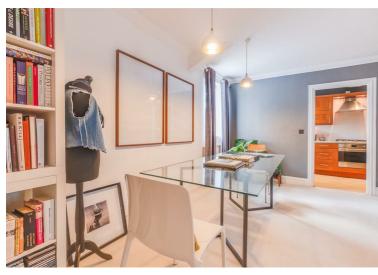

The accommodation is immaculately presented and briefly comprising hallway, lounge-diner, a well-appointed kitchen with integrated appliances. Two large double bedrooms, one with a dressing room / study and modern fitted bathroom. Further benefitting from gas central heating, double glazing, allocated parking for two vehicles and set in beautiful grounds.

**Entrance Hall** 

Lounge 15'06 x 17'03

Kitchen 15'10 x 6'04

Master Bedroom 15'02 x 13'02

Dressing Room / Study 9'05 x 5'09

**Second Bedroom** 13'02 x 15'02