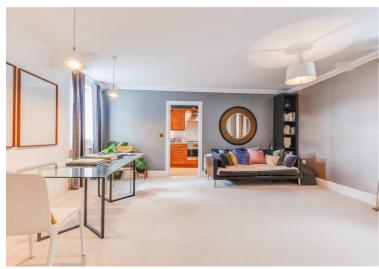

The accommodation is immaculately presented and briefly comprising hallway, lounge-diner, a well-appointed kitchen with integrated appliances. Two large double bedrooms, one with a dressing room / study and modern fitted bathroom. Further benefitting from gas central heating, double glazing, allocated parking for two vehicles and set in beautiful grounds.

**Entrance Hall** 

Lounge 15'06 x 17'03

Kitchen 15'10 x 6'04

Master Bedroom 15'02 x 13'02

Dressing Room / Study 9'05 x 5'09

**Second Bedroom** 13'02 x 15'02