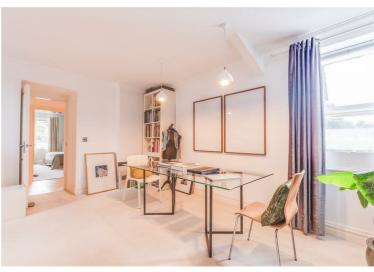

The accommodation is immaculately presented and briefly comprising hallway, lounge-diner, a well-appointed kitchen with integrated appliances. Two large double bedrooms, one with a dressing room / study and modern fitted bathroom. Further benefitting from gas central heating, double glazing, allocated parking for two vehicles and set in beautiful grounds.

**Entrance Hall** 

Lounge 15'06 x 17'03

Kitchen 15'10 x 6'04

Master Bedroom 15'02 x 13'02

Dressing Room / Study 9'05 x 5'09

**Second Bedroom** 13'02 x 15'02