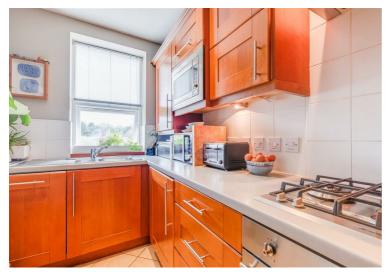

The accommodation is immaculately presented and briefly comprising hallway, lounge-diner, a well-appointed kitchen with integrated appliances. Two large double bedrooms, one with a dressing room / study and modern fitted bathroom. Further benefitting from gas central heating, double glazing, allocated parking for two vehicles and set in beautiful grounds.

**Entrance Hall** 

Lounge 15'06 x 17'03

Kitchen 15'10 x 6'04

Master Bedroom 15'02 x 13'02

Dressing Room / Study 9'05 x 5'09

**Second Bedroom** 13'02 x 15'02