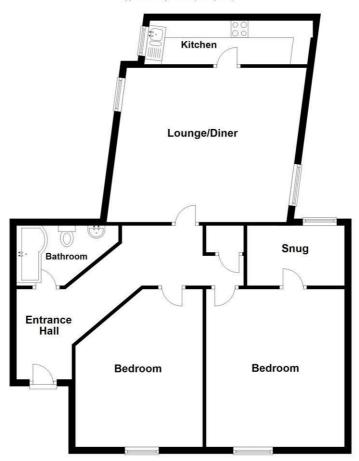

The accommodation is immaculately presented and briefly comprising hallway, lounge-diner, a well-appointed kitchen with integrated appliances. Two large double bedrooms, one with a dressing room / study and modern fitted bathroom. Further benefitting from gas central heating, double glazing, allocated parking for two vehicles and set in beautiful grounds.

**Entrance Hall** 

Lounge 15'06 x 17'03

Kitchen 15'10 x 6'04

Master Bedroom 15'02 x 13'02

Dressing Room / Study 9'05 x 5'09

**Second Bedroom** 13'02 x 15'02