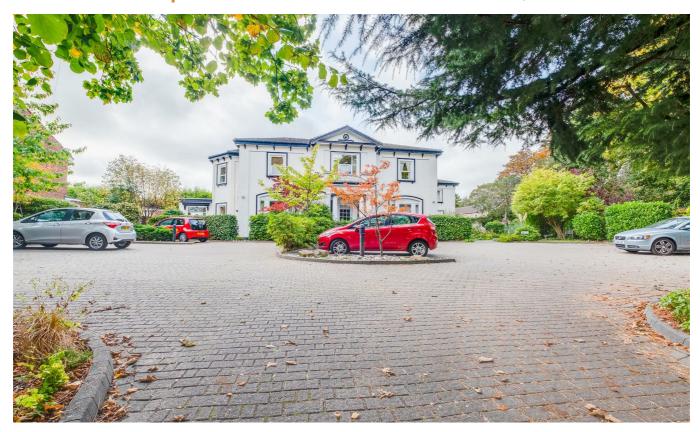

A spacious first floor apartment in the exclusive Oxton Lawn development a short distance from the heart of Oxton village. Oxton Lawn is an impressive conversion of detached period property that is set in impressive landscaped gardens.

The accommodation is immaculately presented and briefly comprising hallway, lounge-diner, a well-appointed kitchen with integrated appliances. Two large double bedrooms, one with a dressing room / study and modern fitted bathroom. Further benefitting from gas central heating, double glazing, allocated parking for two vehicles and set in beautiful grounds.