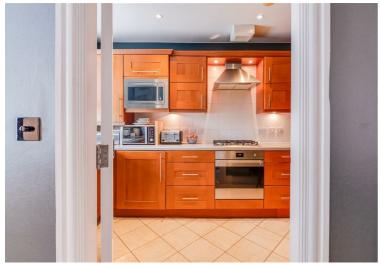

The accommodation is immaculately presented and briefly comprising hallway, lounge-diner, a well-appointed kitchen with integrated appliances. Two large double bedrooms, one with a dressing room / study and modern fitted bathroom. Further benefitting from gas central heating, double glazing, allocated parking for two vehicles and set in beautiful grounds.

**Entrance Hall** 

Lounge 15'06 x 17'03

Kitchen 15'10 x 6'04

Master Bedroom 15'02 x 13'02

Dressing Room / Study 9'05 x 5'09

**Second Bedroom** 13'02 x 15'02