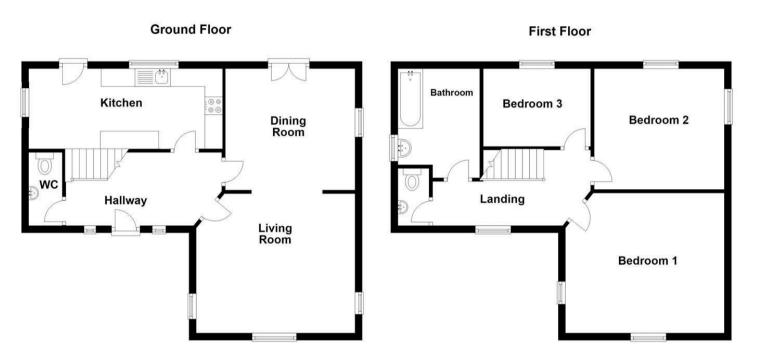

# EPC & Floor Plan

Whilst every attempt has been made to ensure the accuracy of the floor plan contained here, measurements of doors, windows, rooms and any other item are approximate and no responsibility is taken for any error, omissions, or mis-statement. This plan is for illustrative appropriot on yand should be used as such by any prospective purchaser. The services, systems and appliances shown have not been tested and no guarantee as to their operability or efficiency can be given. Plan produced using PlanUp.

## Accommodation

**Entrance Hallway** 

**Cloakroom/W.C.** 6'8" x 3' (2.03m x 0.91m)

Lounge 14'6" x 12'8" (4.42m x 3.86m)

**Dining Room** 11'2" x 11'11" (3.40m x 3.63m)

**Kitchen-Breakfast Room** 17'9" x 7'5" (5.41m x 2.26m)

# Landing

**Bedroom One** 12'8" x 14'6" (3.86m x 4.42m)

**Bedroom Two** 11'1" x 11'10" (3.38m x 3.61m)

**Bedroom Three** 7'5" x 9'9" (2.26m x 2.97m)

**Bathroom** 10'8" x 5'6" (3.25m x 1.68m)

**Separate W.C.** 2'8" x 5'2" (0.81m x 1.57m)