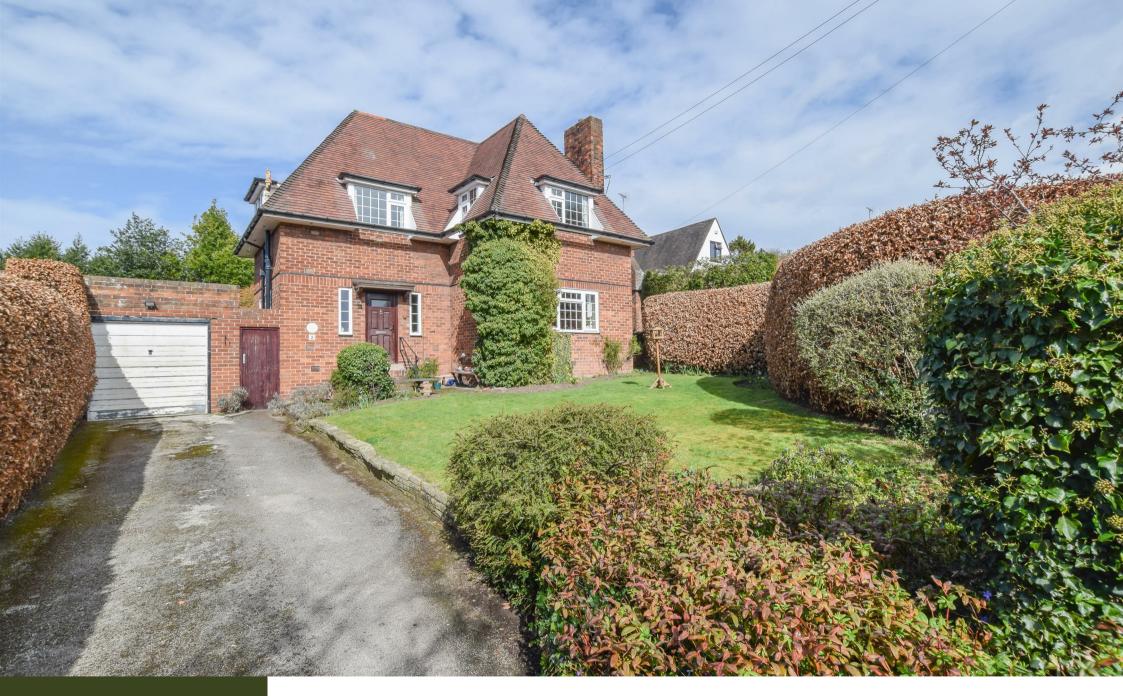

Heswall, Wirral

Constables is delighted to offer this fontastic opportunity to purchase a traditional, 1930s detached property in a highly regarded location in Lower Heswall.

The property enjoys an enviable position in a quier cut de-sac and occupies a good sized private plot. There is scope for further improvement or extension subject to the relevant permissions.

The property is set back from the road and has a lawned garden and driveway at the front which leads to the garage. The garage has an up and over door, side door, power and light, the garage also houses the combiboiler and meters.

At the rear of the property is a good sized garden, with lawn, paved patio, established borders, greenhouse and storage shed.

This impressive property must be seen to be appreciated and early viewing is essential.