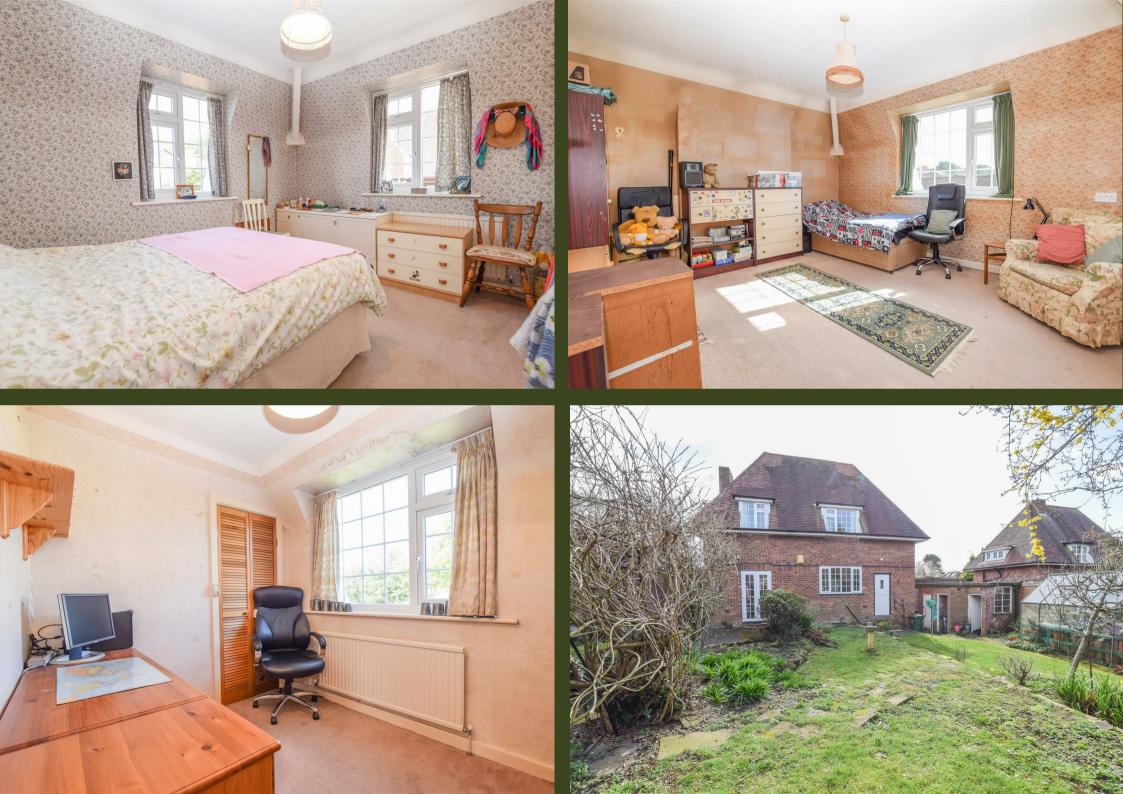

A welcoming entrance hallway has stairs to the first floor landing and a cloakroom. The hall leads to the kitchen-breakfast room and lounge. The kitchen-breakfast room has a good range of storage units and an integrated double oven and hob. The lounge is a bright room with dual aspect windows and this has an opening into the dining room. On the first floor there are three bedrooms, a separate W.C. and bathroom. There is a loft access point in the bathroom; the loft has been boarded and was previously used as a hobby room, this has potential for conversion subject to the relevant permissions.

At the rear of the property is a good sized garden, with lawn, paved patio, established borders, greenhouse and storage shed.

This impressive property must be seen to be appreciated and early viewing is essential.