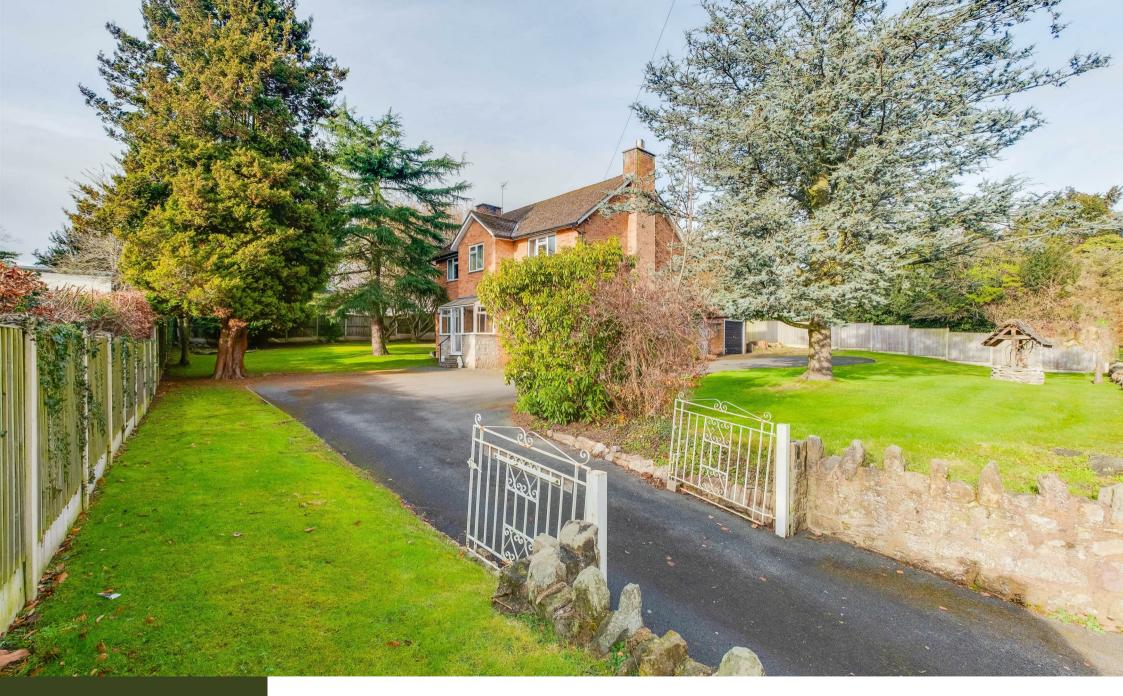

Constables Morda Road , Oswestry

£350,000





#### Porch

7'9" x 5'6" (2.36m x 1.68m)

#### **Entrance Hall**

7'10" x 21'2" (2.39m x 6.45m)

# Lounge

12'5" x 21'3" (3.78m x 6.48m)

# **Dining Room**

12'4" x 10'11" (3.76m x 3.33m)

#### Kitchen

9'10" x 12'4" (3.00m x 3.76m)

#### **First Floor**

### Landing

12'4" x 12'9" (3.76m x 3.89m)

#### **Master Bedroom**

13'10" x 12'6" (4.22m x 3.81m)

#### Second Bedroom

11'7" x 12'6" (3.53m x 3.81m)

# **Third Bedroom**

7'10" x 11'9" (2.39m x 3.58m)

#### Fourth Bedroom

9'4" x 9'5" (2.84m x 2.87m)

#### **Bathroom**

6'11" x 7'6" (2.11m x 2.29m)

# Separate W/C

2'7" x 5'4" (0.79m x 1.63m)

#### Other Information

Tenure: Freehold sold with vacant possession.

Services: Oil Boiler, drainage, water

and electric.

Council Tax Band: D