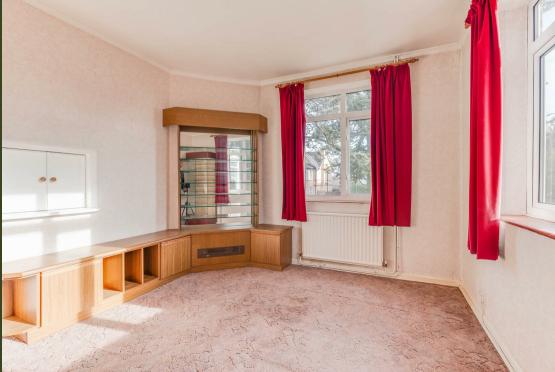

# **Dining Room**

12'4" x 10'11" (3.76m x 3.33m)

#### Second Bedroom

11'7" x 12'6" (3.53m x 3.81m)

# **Third Bedroom**

7'10" x 11'9" (2.39m x 3.58m)

#### Fourth Bedroom

9'4" x 9'5" (2.84m x 2.87m)