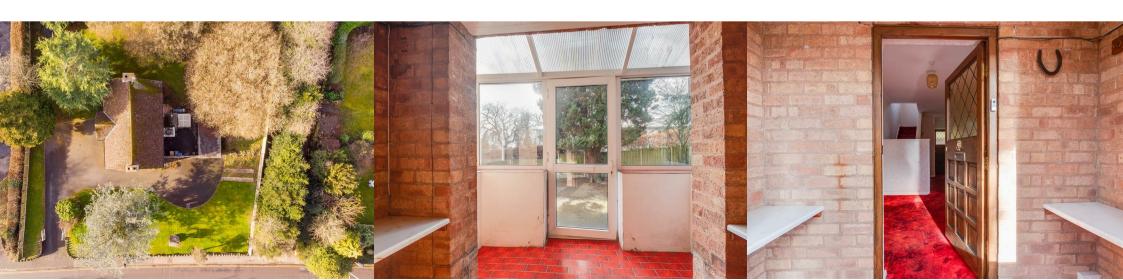

#### Porch

7'9" x 5'6" (2.36m x 1.68m)

#### **Entrance Hall**

7'10" x 21'2" (2.39m x 6.45m)