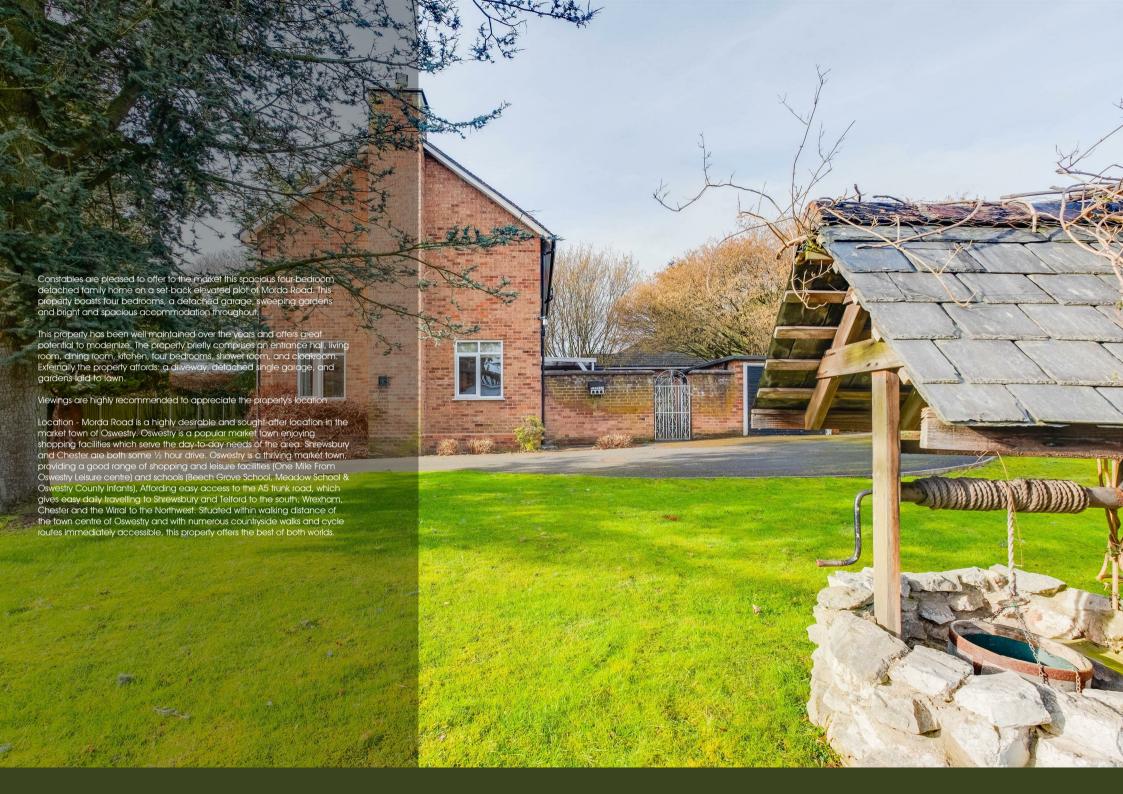

Constables Morda Road , Oswestry

£350,000





#### Porch

7'9" x 5'6" (2.36m x 1.68m)

#### **Entrance Hall**

7'10" x 21'2" (2.39m x 6.45m)

# Lounge

12'5" x 21'3" (3.78m x 6.48m)

# **Dining Room**

12'4" x 10'11" (3.76m x 3.33m)

#### Kitchen

9'10" x 12'4" (3.00m x 3.76m)

#### **First Floor**

### Landing

12'4" x 12'9" (3.76m x 3.89m)

#### **Master Bedroom**

13'10" x 12'6" (4.22m x 3.81m)

#### Second Bedroom

11'7" x 12'6" (3.53m x 3.81m)

# **Third Bedroom**

7'10" x 11'9" (2.39m x 3.58m)

#### Fourth Bedroom

9'4" x 9'5" (2.84m x 2.87m)

#### **Bathroom**

6'11" x 7'6" (2.11m x 2.29m)

# Separate W/C

2'7" x 5'4" (0.79m x 1.63m)

#### Other Information

Tenure: Freehold sold with vacant possession.

Services: Oil Boiler, drainage, water

and electric.

Council Tax Band: D

Local Authority: Shropshire County

Council

N