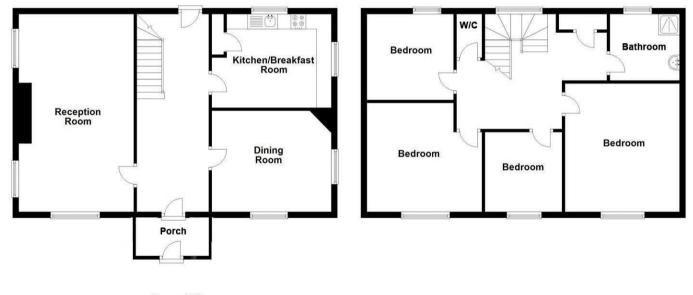

### Kitchen

9'10" x 12'4" (3.00m x 3.76m)

#### **First Floor**

### Landing

12'4" x 12'9" (3.76m x 3.89m)

#### **Master Bedroom**

13'10" x 12'6" (4.22m x 3.81m)

#### Second Bedroom

11'7" x 12'6" (3.53m x 3.81m)

# **Third Bedroom**

7'10" x 11'9" (2.39m x 3.58m)

#### Fourth Bedroom

9'4" x 9'5" (2.84m x 2.87m)

#### **Bathroom**

6'11" x 7'6" (2.11m x 2.29m)

# Separate W/C

2'7" x 5'4" (0.79m x 1.63m)

#### Other Information

Tenure: Freehold sold with vacant possession.

Services: Oil Boiler, drainage, water

and electric.

Council Tax Band: D

Local Authority: Shropshire County

Council

NB: This property is owned by a relative of an employee of Constables Cheshire Ltd and therefore a personal interest is declared under the Estate Agents Act 1979.









# EPC & Floor Plan





Ground Floor First Floor



Location Map

# Constables

SALES & LETTINGS

21 High Street, Neston

South Wirral, Neston, Cheshire

www.constablesestateagents.co.uk

info@constablesestateagents.co.uk

0151 353 1333