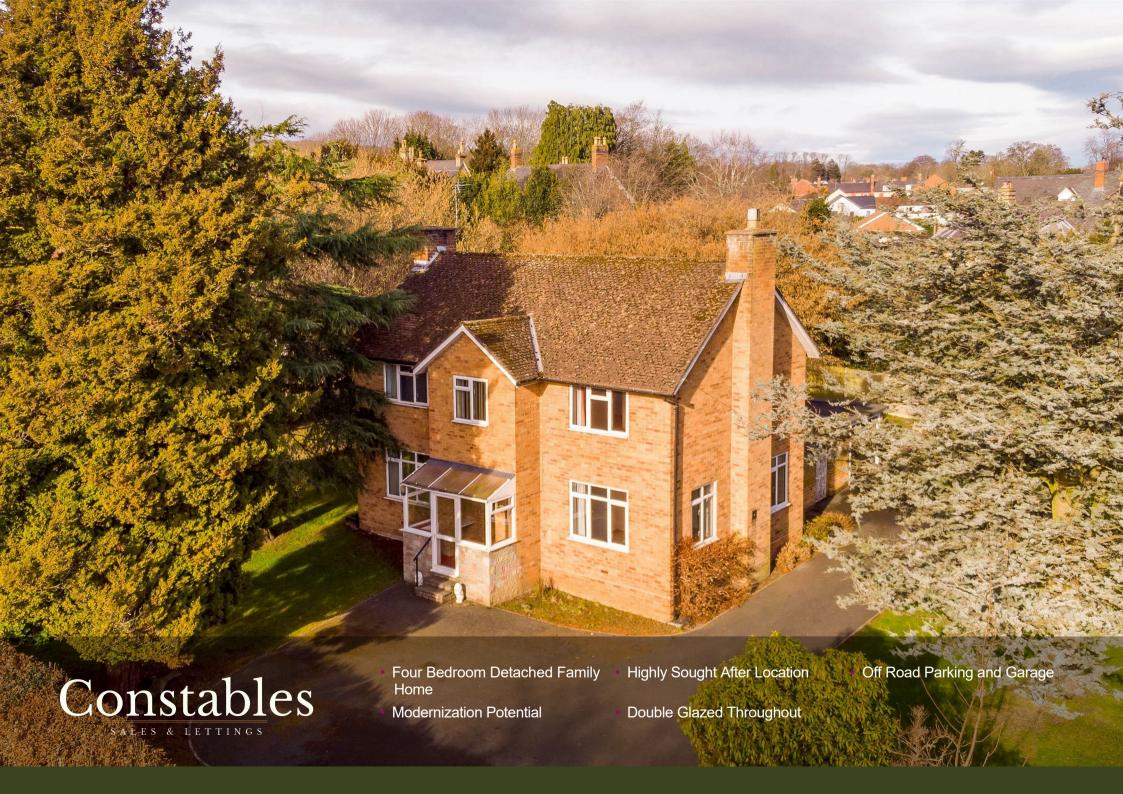

Constables Morda Road , Oswestry

£350,000





#### Porch

7'9" x 5'6" (2.36m x 1.68m)

#### **Entrance Hall**

7'10" x 21'2" (2.39m x 6.45m)

# Lounge

12'5" x 21'3" (3.78m x 6.48m)

# **Dining Room**

12'4" x 10'11" (3.76m x 3.33m)

#### Kitchen

9'10" x 12'4" (3.00m x 3.76m)

#### **First Floor**

### Landing

12'4" x 12'9" (3.76m x 3.89m)

#### **Master Bedroom**

13'10" x 12'6" (4.22m x 3.81m)

#### Second Bedroom

11'7" x 12'6" (3.53m x 3.81m)

# **Third Bedroom**

7'10" x 11'9" (2.39m x 3.58m)

#### Fourth Bedroom

9'4" x 9'5" (2.84m x 2.87m)

#### **Bathroom**

6'11" x 7'6" (2.11m x 2.29m)

# Separate W/C

2'7" x 5'4" (0.79m x 1.63m)

#### Other Information

Tenure: Freehold sold with vacant possession.

Services: Oil Boiler, drainage, water

and electric.

Council Tax Band: D

Local Authority: Shropshire County

Council

NB: