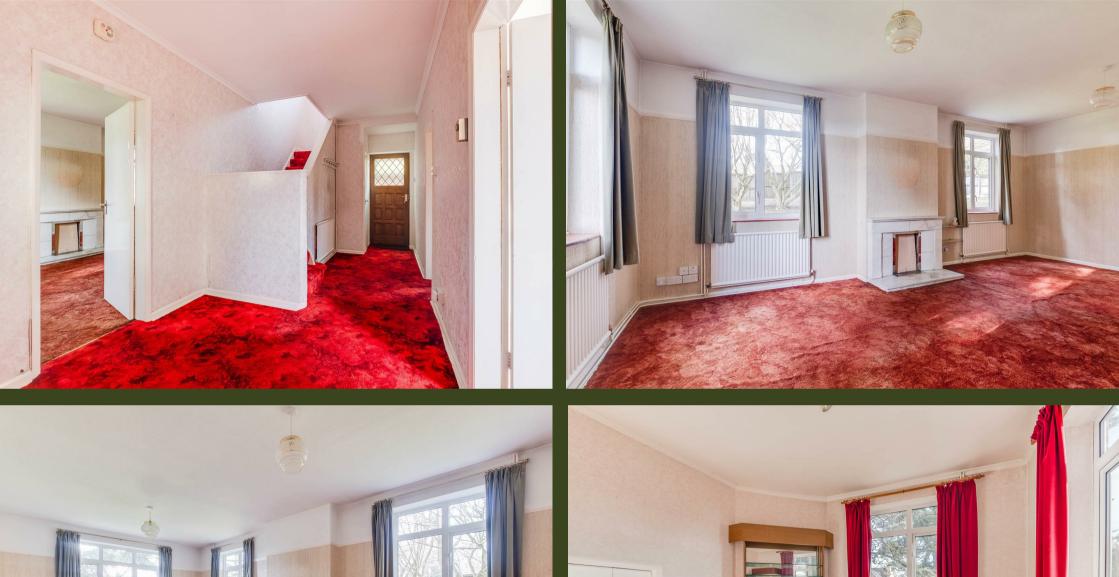

#### Porch

7'9" x 5'6" (2.36m x 1.68m)

#### **Entrance Hall**

7'10" x 21'2" (2.39m x 6.45m)

# Lounge

12'5" x 21'3" (3.78m x 6.48m)