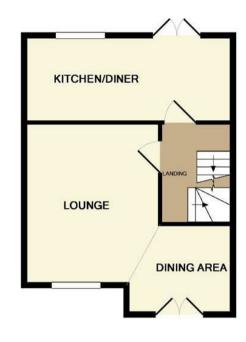

# Lounge

17'10" max x 15'10" max (5.44m max x 4.83m max)

# Kitchen/Diner

18' x 6'10" (5.49m x 2.08m)

# EPC & Floor Plan

**GROUND FLOOR** 

Whilst every attempt has been made to ensure the accuracy of the floor plan contained here, measurements of doors, windows, rooms and any other items are approximate and no responsibility is taken for any error, omission, or mis-statement. This plan is for illustrative purposes only and should be used as such by any prospective purchaser. The services, systems and appliances shown have not been tested and no guarantee as to their operability or efficiency can be given