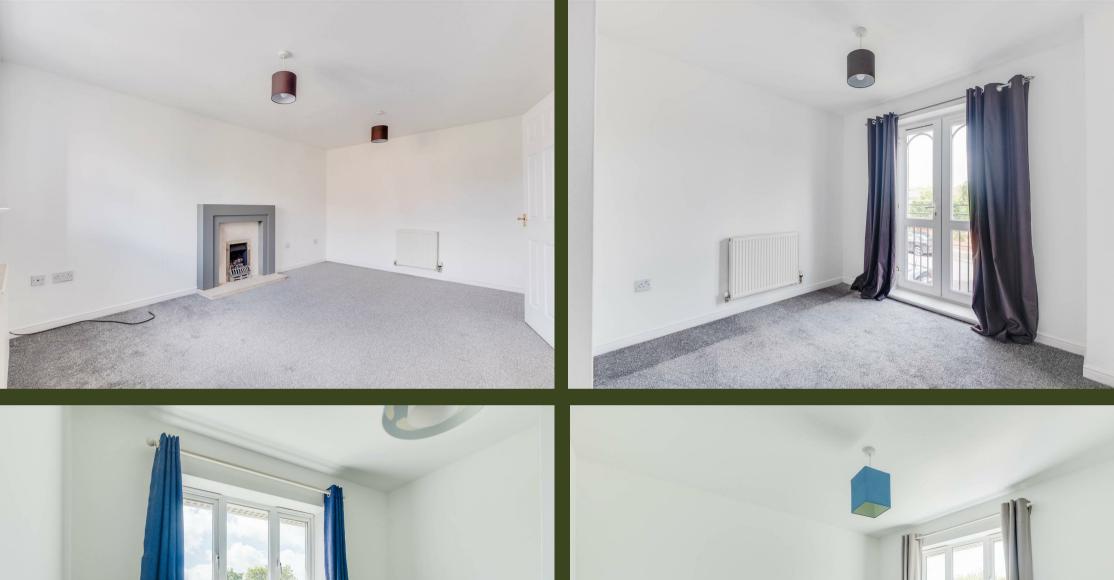

# Lounge

17'10" max x 15'10" max (5.44m max x 4.83m max)

#### **Bedroom One**

12'8" x 11'2" max (3.86m x 3.40m max)

#### **Bedroom Two**

11' x 10'5" max (3.35m x 3.18m max)

#### **Bedroom Three**

8'3" x 7'1" (2.51m x 2.16m)