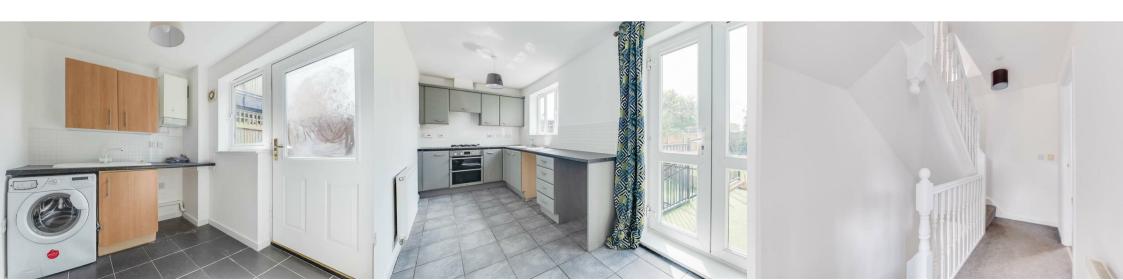

# **Utility Room**

7'9" x 6'11" (2.36m x 2.11m)

# Kitchen/Diner

18' x 6'10" (5.49m x 2.08m)

# **First Floor Landing**