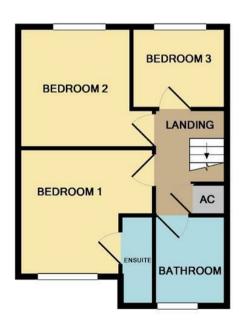

#### **Bedroom One**

12'8" x 11'2" max (3.86m x 3.40m max)

#### **Bedroom Two**

11' x 10'5" max (3.35m x 3.18m max)

#### **Bedroom Three**

8'3" x 7'1" (2.51m x 2.16m)

#### **Bathroom**

Loft Room

Garage

# EPC & Floor Plan

**GROUND FLOOR** 

Whilst every attempt has been made to ensure the accuracy of the floor plan contained here, measurements of doors, windows, rooms and any other items are approximate and no responsibility is taken for any error, omission, or mis-statement. This plan is for illustrative purposes only and should be used as such by any prospective purchaser. The services, systems and appliances shown have not been tested and no guarantee as to their operability or efficiency can be given