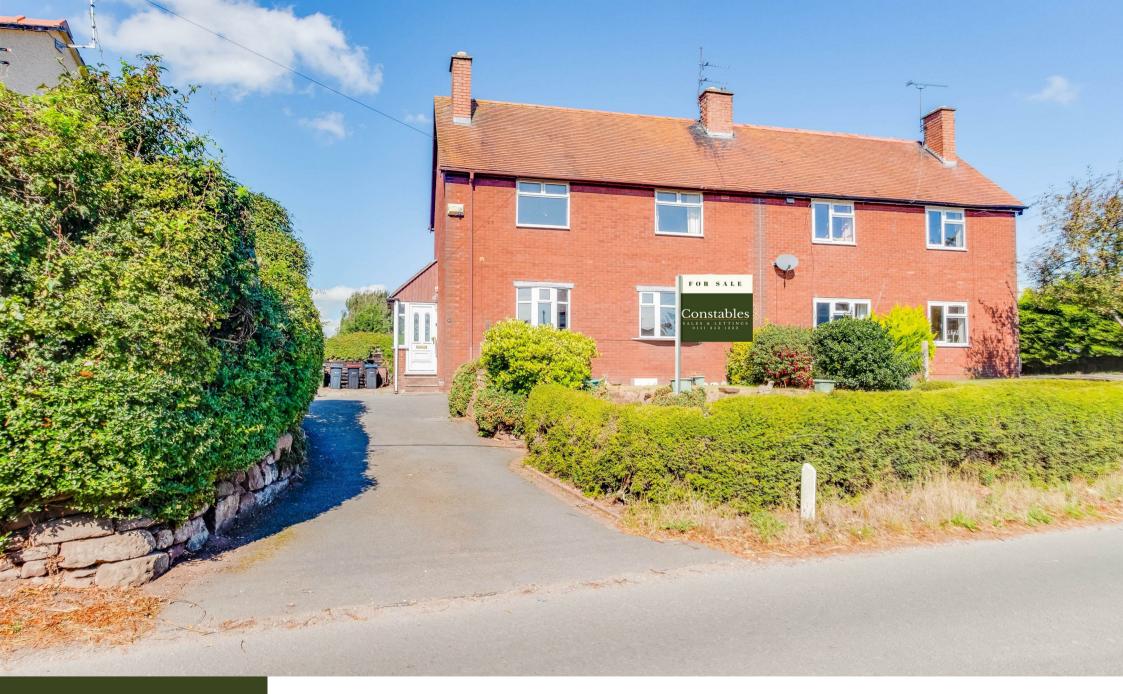

Ness, Neston

Constables is delighted to offer to the market this fantastic opportunity to purchase this semi-detached property situated on an elevated position on an sought after road in Ness, Cheshire. 10

The property requires refurbishment but offers huge potential and provides incredibly spacious accommodation, with views from the rear over open farmland. The accommodation briefly comprises; entrance hallway, large lounge with double doors into a dining room. There is a kitchen with rear porch that provides access to a coal shed and W.C. On the first floor there are three bedrooms and a bathroom.

Externally there is a front garden which is mostly lawn. A driveway leads down the side of the property to the rear where the garage is located. The rear of the property is designed for ease of maintenance and is paved.

Offered for sale with no onward chain, early viewing is essential.

- Constables
- Semi Detached House
- Close to Local Walks and Pub
- Two Reception Rooms
- Council Tax Band: C

- Highly Sought After Ness Location
- Lots of Potential