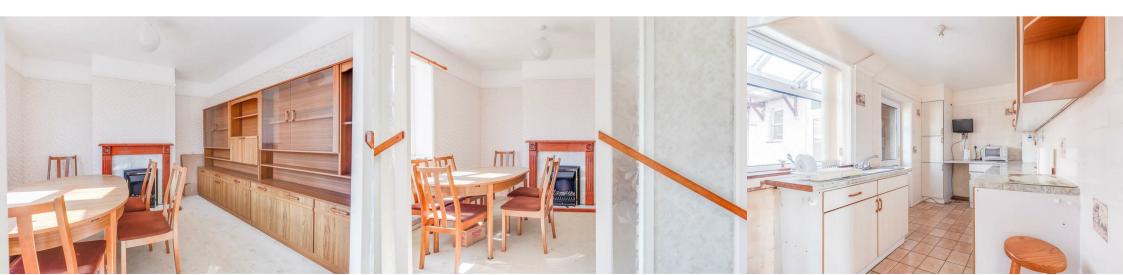

The property requires refurbishment but offers huge potential and provides incredibly spacious accommodation, with views from the rear over open farmland. The accommodation briefly comprises; entrance hallway, large lounge with double doors into a dining room. There is a kitchen with rear porch that provides access to a coal shed and W.C. On the first floor there are three bedrooms and a bathroom.

#### Lounge

10'11 x 15'10 (3.33m x 4.83m)

#### **Dining Room**

9'09 x 10'11 (2.97m x 3.33m)

### **Kitchen**

12'01 x 6'10 (3.68m x 2.08m)