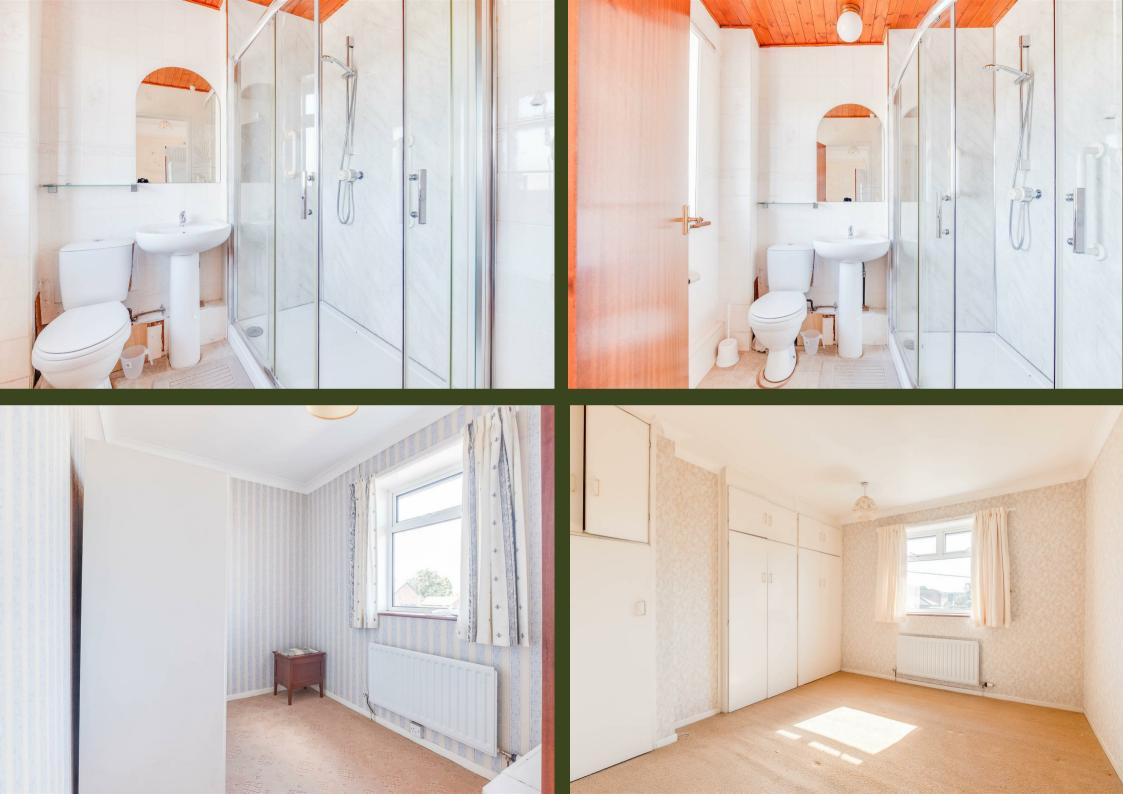

The property requires refurbishment but offers huge potential and provides incredibly spacious accommodation, with views from the rear over open farmland. The accommodation briefly comprises; entrance hallway, large lounge with double doors into a dining room. There is a kitchen with rear porch that provides access to a coal shed and W.C. On the first floor there are three bedrooms and a bathroom.

# Landing

Master Bedroom 12'02 x 10'11 (3.71m x 3.33m)

#### **Second Bedroom** 10'11 x 10'02 (3.33m x 3.10m)

**Third Bedroom** 6'11 x 10'07 (2.11m x 3.23m)

### Bathroom