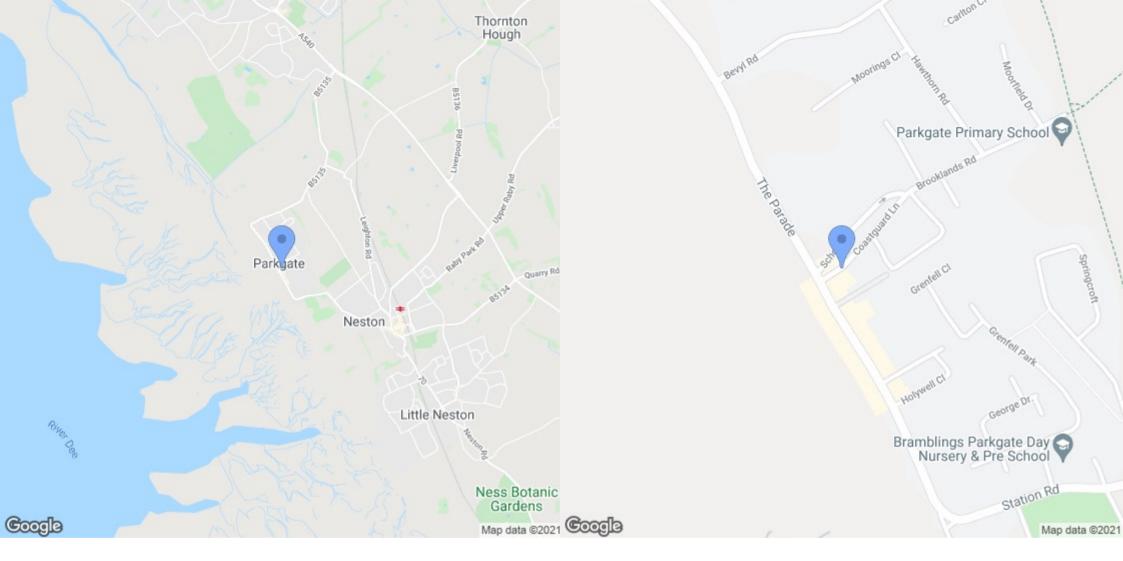

#### Location

The property is located in the conservation village of Parkgate in Cheshire; Cheshire's only coastal village, and is also near the market town of Neston.

Parkaate offers an excellent array of bars, restaurants, and cafés. The Wirral way can be accessed from here which provides idyllic rural and coastal walks, the marshes are part of the RSPB and ideal for the bird watching enthusiast. Parkaate has a village primary school. Neston offers an excellent range of amenities including supermarkets, high street banks, independent retailers, and a number of restaurants, pubs and cafés. A weekly market is also held on a Friday. There are bus links and a train station in the town centre.

# EPC & Floor Plan

Location Map

21 High Street, Neston
South Wirral, Neston, Cheshire
www.constablesestateagents.co.uk
info@constablesestateagents.co.uk
0151 353 1333