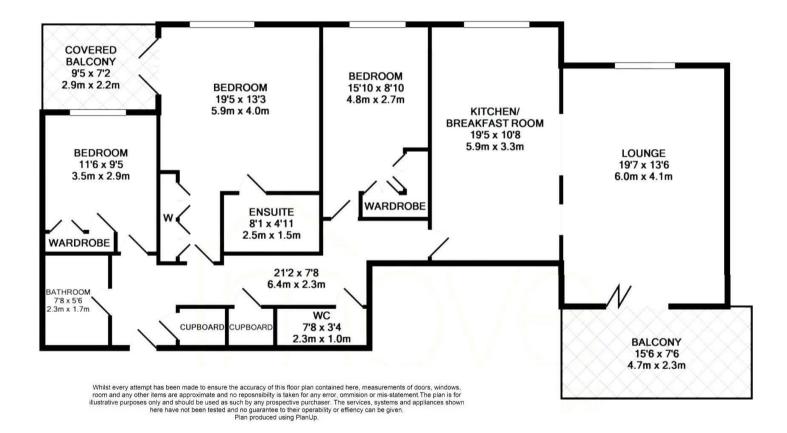

## **Accommodation**

# Hallway

#### Cloakroom

# Lounge

19'7" x 13'6" (5.97m x 4.11m)

# **Kitchen-Dining Room**

19'5" x 10'8" (5.92m x 3.25m)

#### **Bedroom**

## **Bedroom One**

19'5" x 13'3" (5.92m x 4.04m)

# **En-suite**

8'1" x 4'11" (2.46m x 1.50m)

#### **Bedroom Two**

15'10" x 8'10" (4.83m x 2.69m)

## **Bedroom Three**

11'6" x 9'5" (3.51m x 2.87m)

#### **Bathroom**

7'8" x 5'6" (2.34m x 1.68m)