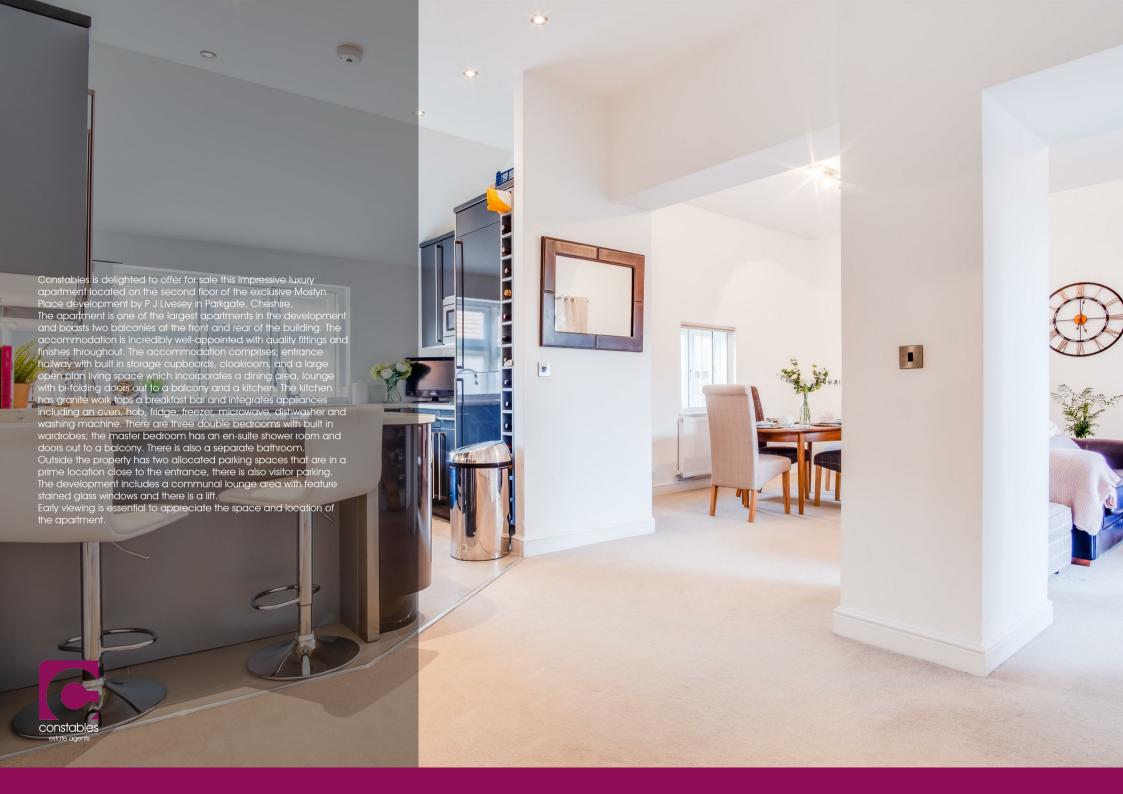

## **Accommodation**

# Hallway

#### Cloakroom

# Lounge

19'7" x 13'6" (5.97m x 4.11m)

# **Kitchen-Dining Room**

19'5" x 10'8" (5.92m x 3.25m)