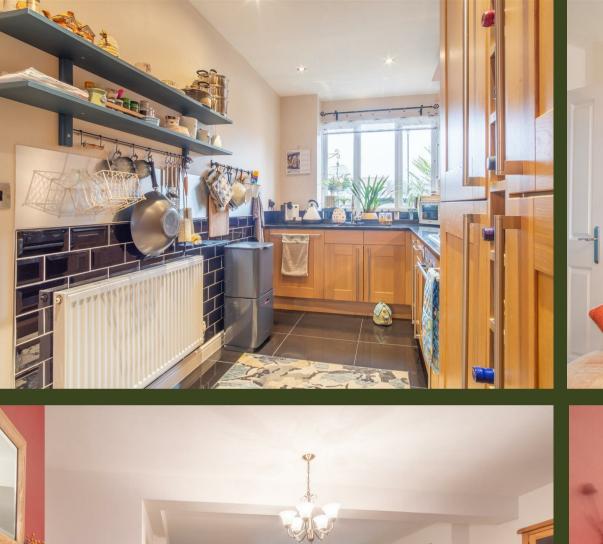

The property briefly comprises; Entrance hall, downstairs W/C, open plan lounge / diner with glass doors leading out onto the Dee Estuary front facing terrace. The kitchen is large and modern with tiled floor, granite tops and wooden fronts. The front terrace off the lounge is paved and has the original front for the school giving the wall an impressive appearance, the wall is partially glazed to break the wind without compromising the view.

## **Entrance Porch**

Entrance Hall

W/C

**Kitchen** 13 x 7'01 (3.96m x 2.16m)

**Lounge / Diner** 19'9 x 14'10 (6.02m x 4.52m)

**Master Bedroom** 14'9 x 11'1 (4.50m x 3.38m)

**En-Suite Bathroom** 7'9 x 4'9 (2.36m x 1.45m)