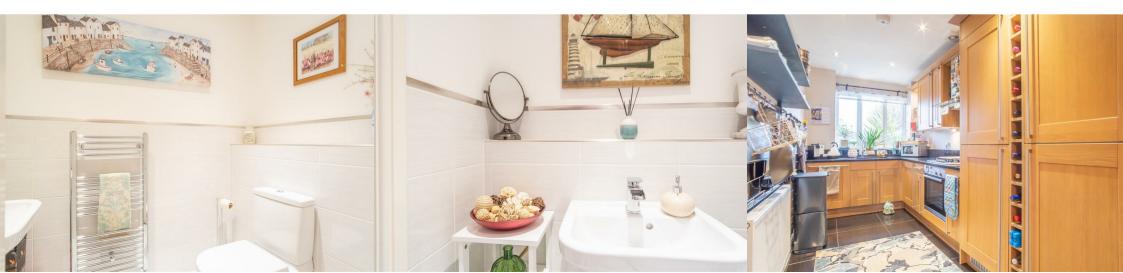

The property briefly comprises; Entrance hall, downstairs W/C, open plan lounge / diner with glass doors leading out onto the Dee Estuary front facing terrace. The kitchen is large and modern with tiled floor, granite tops and wooden fronts. The front terrace off the lounge is paved and has the original front for the school giving the wall an impressive appearance, the wall is partially glazed to break the wind without compromising the view.

## **Entrance Porch**

Entrance Hall

W/C

**Kitchen** 13 x 7'01 (3.96m x 2.16m)

**Lounge / Diner** 19'9 x 14'10 (6.02m x 4.52m)

**Master Bedroom** 14'9 x 11'1 (4.50m x 3.38m)

**En-Suite Bathroom** 7'9 x 4'9 (2.36m x 1.45m)