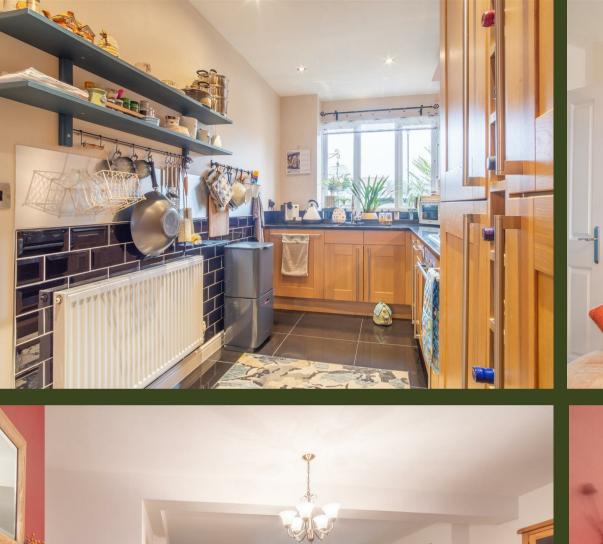

The property briefly comprises; Entrance hall, downstairs W/C, open plan lounge / diner with glass doors leading out onto the Dee Estuary front facing terrace. The kitchen is large and modern with tiled floor, granite tops and wooden fronts. The front terrace off the lounge is paved and has the original front for the school giving the wall an impressive appearance, the wall is partially glazed to break the wind without compromising the view.