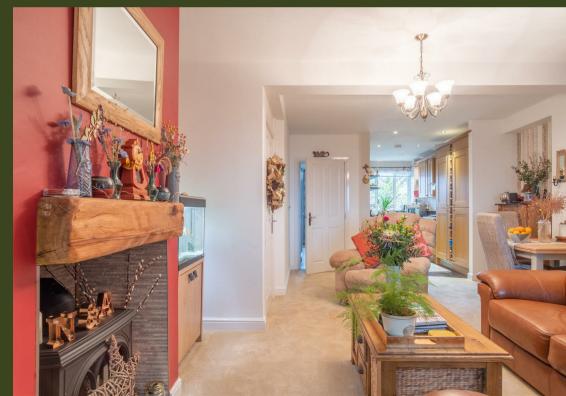

The property briefly comprises; Entrance hall, downstairs W/C, open plan lounge / diner with glass doors leading out onto the Dee Estuary front facing terrace. The kitchen is large and modern with tiled floor, granite tops and wooden fronts. The front terrace off the lounge is paved and has the original front for the school giving the wall an impressive appearance, the wall is partially glazed to break the wind without compromising the view.