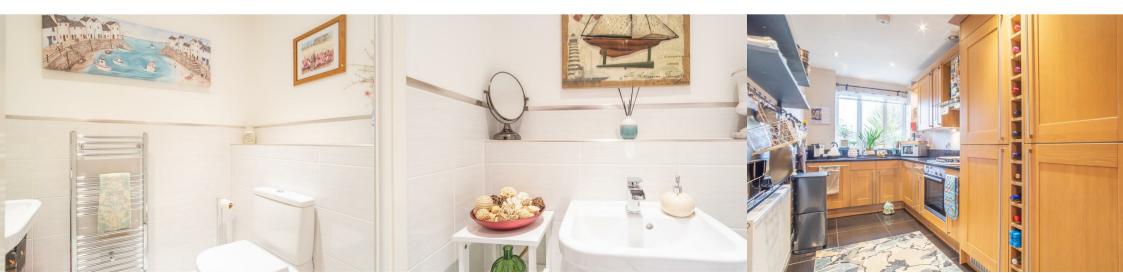

The property briefly comprises; Entrance hall, downstairs W/C, open plan lounge / diner with glass doors leading out onto the Dee Estuary front facing terrace. The kitchen is large and modern with tiled floor, granite tops and wooden fronts. The front terrace off the lounge is paved and has the original front for the school giving the wall an impressive appearance, the wall is partially glazed to break the wind without compromising the view.

To the first floor there are two bedrooms the master of which has a modern en suite and an alcove used for walk in wardrobe, the second bedroom is also a double with floor to ceiling windows to the front elevation.