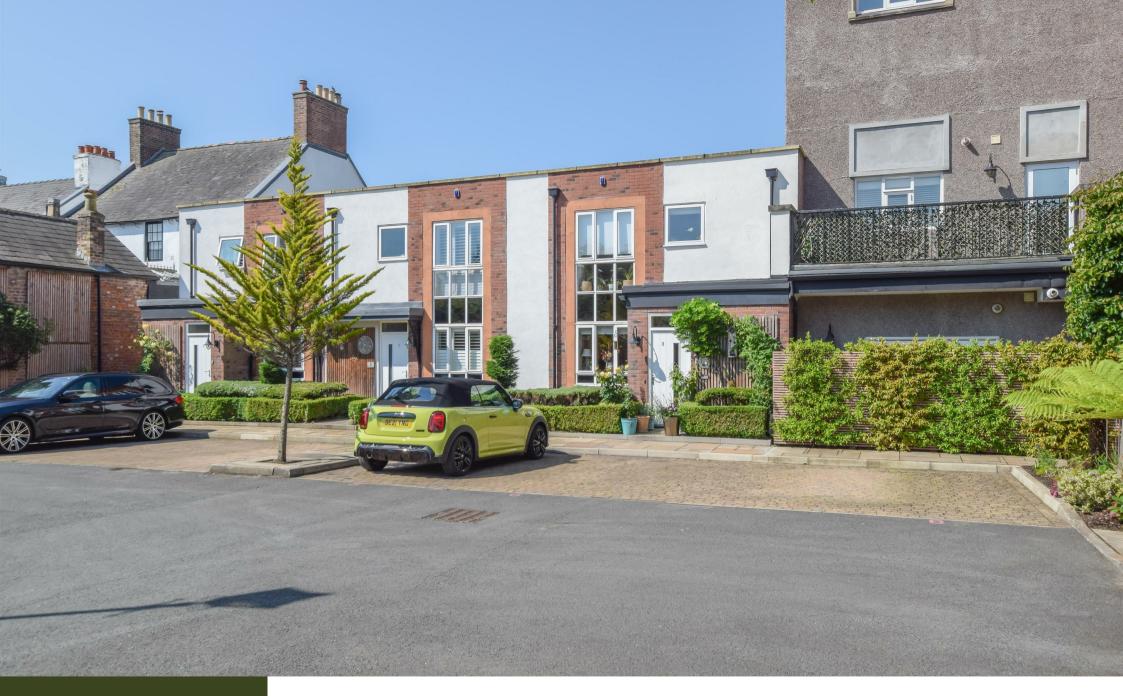

Parkgate, Neston

Constables are delighted to offer to the market this stunning two bedroom mews property making up the iconic front of Mostyn School House. This property was part of the PJ Livesey development and has been finished to an impeccable standard, this property also features the most impressive front terrace.

The property briefly comprises; Entrance hall, downstairs W/C, open plan lounge / diner with glass doors leading out onto the Dee Estuary front facing terrace. The kitchen is large and modern with tiled floor, granite tops and wooden fronts. The front terrace off the lounge is paved and has the original front for the school giving the wall an impressive appearance, the wall is partially glazed to break the wind without compromising the view.

Externally to the front of the property there are two dedicated parking spaces directly in front of the property as well as numerous visitor parking spaces. YB

2

Constables

Two Storey Mews House Courtyard Overlooking The Dee Estuary