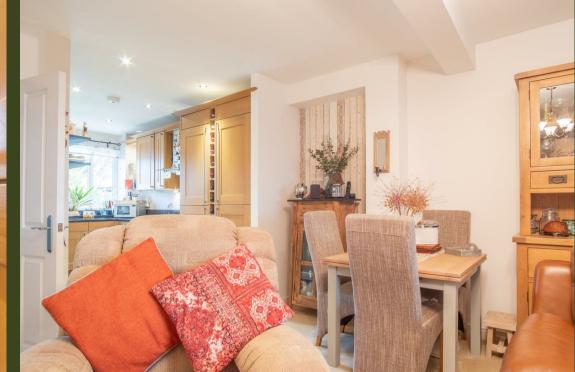

The property briefly comprises; Entrance hall, downstairs W/C, open plan lounge / diner with glass doors leading out onto the Dee Estuary front facing terrace. The kitchen is large and modern with tiled floor, granite tops and wooden fronts. The front terrace off the lounge is paved and has the original front for the school giving the wall an impressive appearance, the wall is partially glazed to break the wind without compromising the view.

To the first floor there are two bedrooms the master of which has a modern en suite and an alcove used for walk in wardrobe, the second bedroom is also a double with floor to ceiling windows to the front elevation.