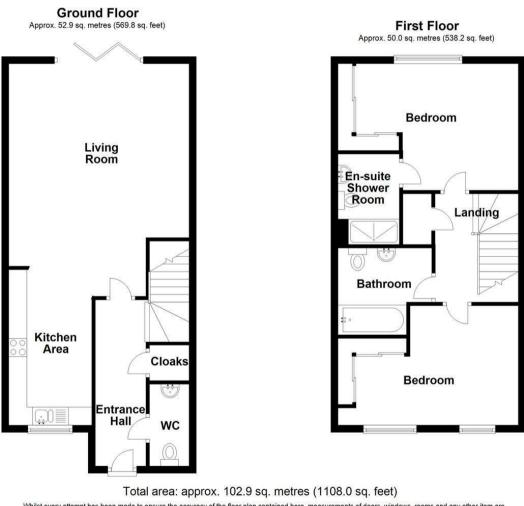

## **Entrance Porch**

Entrance Hall

W/C

**Kitchen** 13 x 7'01 (3.96m x 2.16m)

**Lounge / Diner** 19'9 x 14'10 (6.02m x 4.52m)

**Master Bedroom** 14'9 x 11'1 (4.50m x 3.38m)

**En-Suite Bathroom** 7'9 x 4'9 (2.36m x 1.45m)

**Second Bedroom** 9'11 x 15'1 (3.02m x 4.60m)

**Bathroom** 

**Rear Courtyard** 

**Leasehold Information** £250 ground rent (per annum)

£1454.60 service charge (per annum)

đ

## EPC & Floor Plan

Whilst every attempt has been made to ensure the accuracy of the floor plan contained here, measurements of doors, windows, rooms and any other item are approximate and no responsibility is taken for any error, omissions, or mis-statement. This plan is for illustrative purpose only and should be used as such by any prospective purchaser. The services, systems and appliances shown have to been tested and no guarantee as to their operability or efficiency can be given. Plan produced using PlanUp.