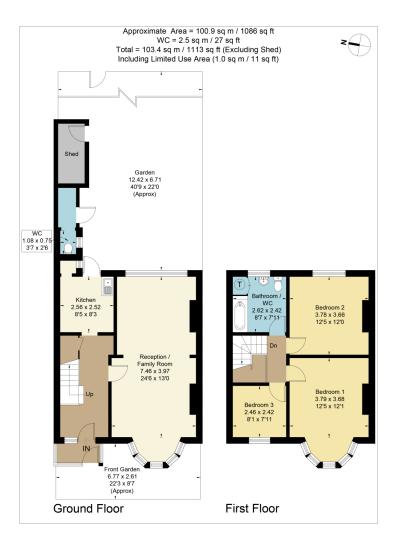

## Description

The Council Tax Band is D.

Your Move Glenwood estate agents are pleased to offer for sale this three bedroom mid-terraced house in Chadwell Heath. The property comprises: 24ft reception room, 8ft kitchen, ground floor WC, two 12ft bedrooms, 8ft bedroom, and a first floor bathroom/WC. The property also benefits from an approximately 40ft rear garden. EPC Rating- E. The property is located within approximately 0.7 miles to Chadwell Heath Station (which is part of the Cross Rail project).