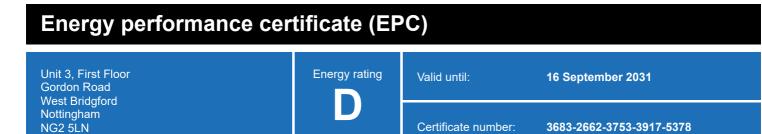

## **Energy rating and score**

This property's energy rating is D.

Properties get a rating from A+ (best) to G (worst) and a score.

The better the rating and score, the lower your property's carbon emissions are likely to be.