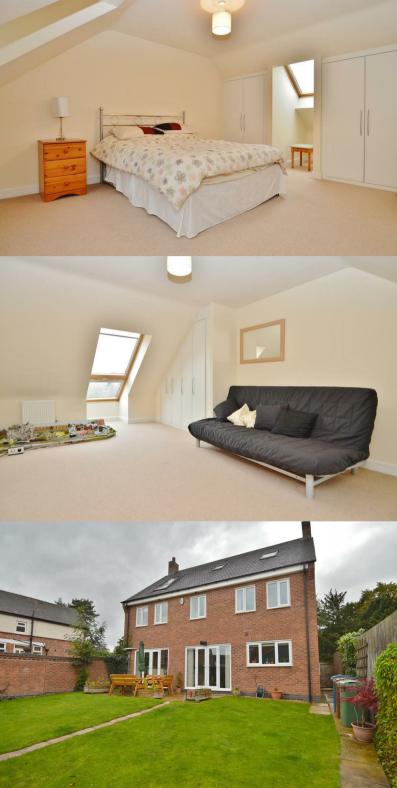

FIRST FLOOR MASTER SUITE 6.6 x 3.7 (21'7" x 12'1")

2.7 x 1.2 (8'10" x 3'11") DRESSING AREA **EN SUITE** 

**BEDROOM TWO** 4.1 x 3.1 (13'5" x 10'2") BEDROOM THREE 3.6 3.0 (11'9" 9'10") 2.7 max x 2.3 (8'10" max x 7'6") **BATHROOM** 

BEDROOM FOUR 6.1 x 4.1 (20'0" x 13'5")

BEDROOM FIVE 6.8 x 3.7 (22'3" x 12'1") GARAGE 5.1 x 5.0 (16'8" x 16'4")

FLOORPLAN & SPACE PLANNER
Please take advantage of the Space Planner, which allows you to drag-and-drop furniture into the floor plan, to
see how you might actually live in this property. Dragging-and-dropping from the furniture library is very easy
and, once finished, you are able to view the finished plan in 2D or 3D, and also save or email the floor plan for
future access. Simply copy and paste the following link into your browser: