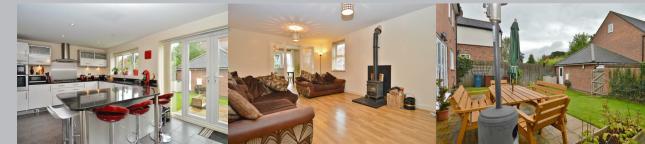

## Accommodation

ENTRANCE HALL

GUEST CLOAKROOM

| STUDY              | 3.1 × 2.4 (10'2" × 7'10") |
|--------------------|---------------------------|
| LIVING ROOM        | 5.5 x 3.6 (18'0" x 11'9") |
| DINING ROOM        | 3.6 x 2.8 (11'9" x 9'2")  |
| KITCHEN/ BREAKFAST | 5.6 x 4.1 (18'4" x 13'5") |
| UTILITY            | 1.9 x 1.6 (6'2" x 5'2")   |