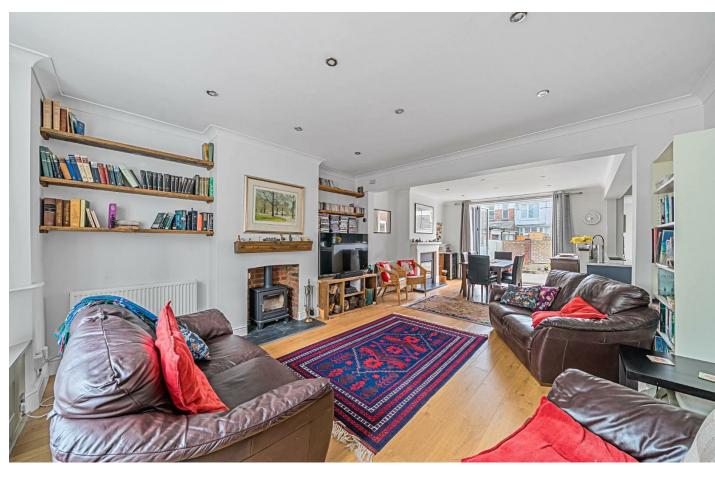

Set across three floors, this attractive terraced house combines classic charm with contemporary living. The welcoming entrance hall flows through to a stunning open-plan kitchen, dining and living space—ideal for modern family life and entertaining. Large windows allow natural light to pour through, giving the ground floor a wonderfully bright and airy feel throughout. A handy downstairs WC and a low-maintenance

# PROPERTY INFORMATION

LIVING/ DINING ROOM 29'6" x 21'2" (9.00 x 6.47)

**KITCHEN** 15'3" x 7'6" (4.67 x 2.29)

BEDROOM ONE 19'2" x 14'9" (5.85 x 4.52)

**BEDROOM TWO** 14'0" x 12'8" (4.28 x 3.88)

**BEDROOM THREE** 13'4" x 12'8" (4.08 x 3.88)