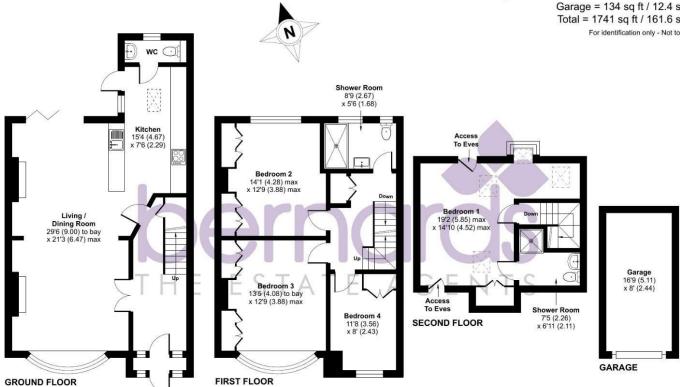

### Clarence Road, Southsea, PO5

Approximate Area = 1607 sq ft / 149.2 sq m Garage = 134 sq ft / 12.4 sq m Total = 1741 sq ft / 161.6 sq m

For identification only - Not to scale

floor plan produced in accordance with RICS Property Measurement 2nd Edition, nocrporating International Property Measurement Standards (IPMS2 Residential). © ntchecom 2025. Produced for Bernards Estate and Letting Agents Ltd. REF: 1264447

# PROPERTY INFORMATION

LIVING/ DINING ROOM 29'6" x 21'2" (9.00 x 6.47)

**KITCHEN** 15'3" x 7'6" (4.67 x 2.29)

BEDROOM ONE 19'2" x 14'9" (5.85 x 4.52)

**BEDROOM TWO** 14'0" x 12'8" (4.28 x 3.88)

**BEDROOM THREE** 13'4" x 12'8" (4.08 x 3.88)

**BEDROOM FOUR** 11'8" x 7'11" (3.56 x 2.43)

**BATHROOM** 8'9" x 5'6" (2.67 x 1.68)

**ENSUITE** 7'4" x 6'11" (2.26 x 2.11)

**GARAGE** 16'9" x 8'0" (5.11 x 2.44)