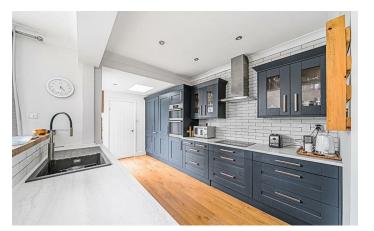

Set across three floors, this attractive terraced house combines classic charm with contemporary living. The welcoming entrance hall flows through to a stunning open-plan kitchen, dining and living space—ideal for modern family life and entertaining. Large windows allow natural light to pour through, giving the ground floor a wonderfully bright and airy feel throughout. A handy downstairs WC and a low-maintenance