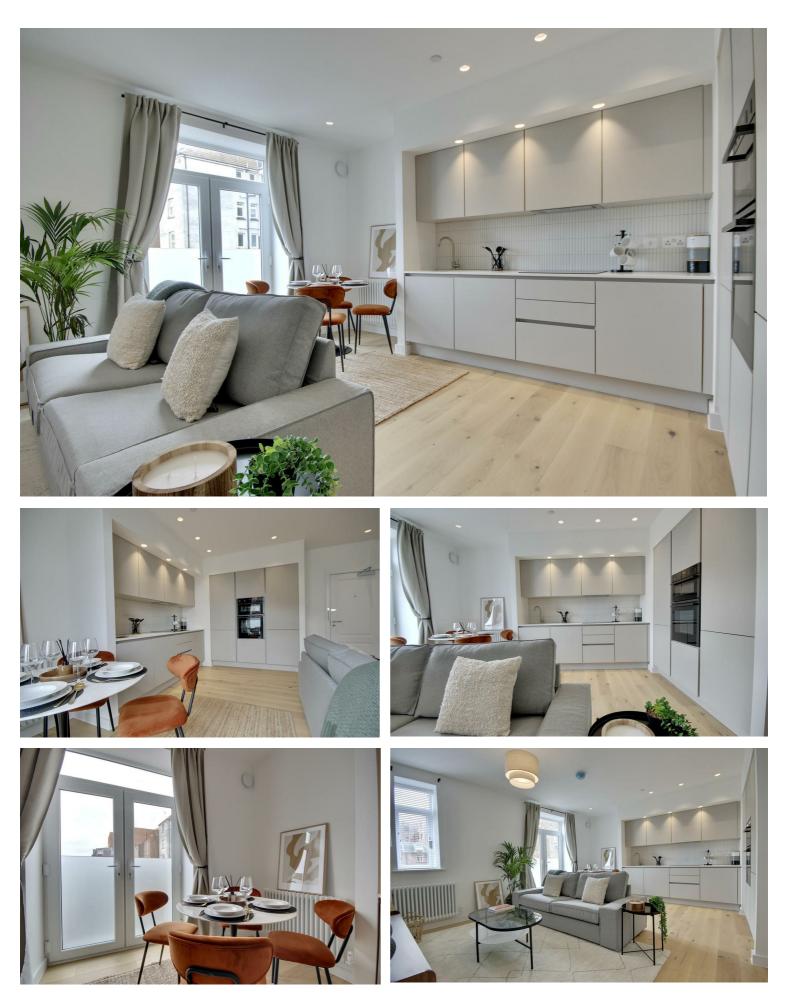

This exclusive collection of bespoke 1, 2, and 3-bedroom apartments and duplexes has been carefully crafted to offer luxury coastal living. Many of the homes boast exceptional sea and city views, making them a rare opportunity in this sought-after location.

The building has undergone a sensitive and stylish transformation over the past 18 months, retaining its original charm while embracing modern design. Now entering its final phase, the attention to detail is second to none — and buyers will not be disappointed.

### **SPECIFICATIONS**

flooring Bespoke German Kitchen check being completed with Quartz counter tops Neff appliances Claybrook feature tiled bathrooms

Crosswater chrome sanitaryware

Plush carpeted bedrooms Traditional architectural features with arched openings and pillar radiators