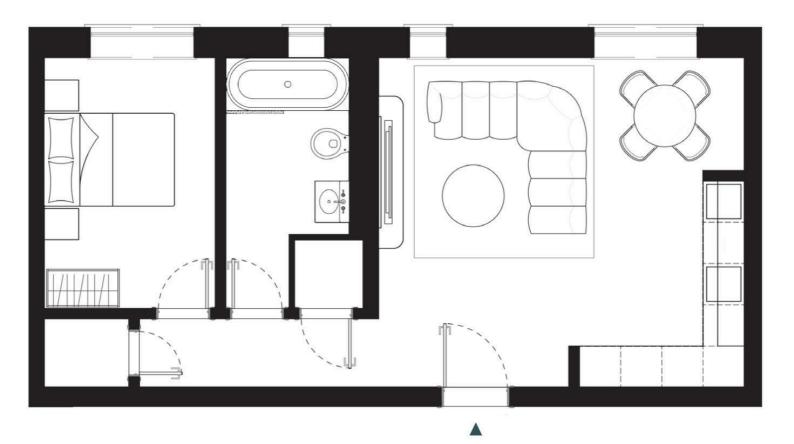

15'2" x 17'4" (4.62m x

5.28m)

### BEDROOM

11'5" x 9'8" (3.48m x 2.95m)

#### BATHROOM

5'11" x 11'5" (1.80m x 3.48m)

KITCHEN/LOUNGE/DINE® mpetitively priced, and we can help advise and arrange mortgages and protection for anyone, regardless of who they are buying and selling through.

> If you're looking for advice on borrowing power, what interest rates you are eligible for, submitting an agreement in principle, placing the full mortgage application, and ways to protect your health, home, and